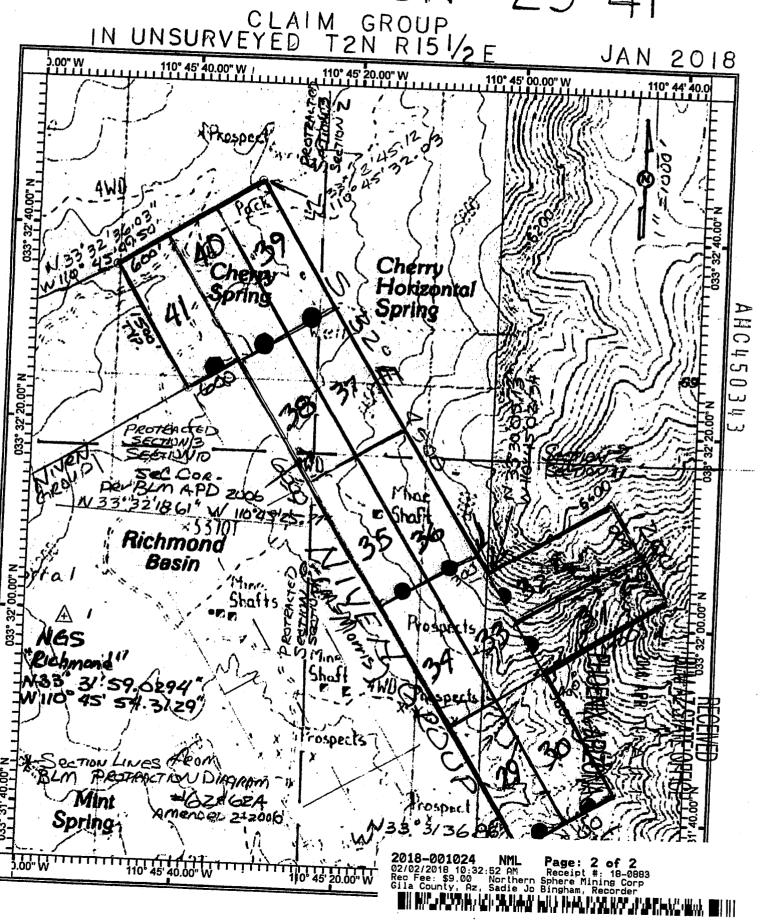

## LOCATION NOTICE OF LODE MINING CLAIM

| This is a LOCATION notice of a LODE mining claim. The Locator of this                                                                                                                                                                                                                   | claim is          | <b>s</b> :           |                                 |
|-----------------------------------------------------------------------------------------------------------------------------------------------------------------------------------------------------------------------------------------------------------------------------------------|-------------------|----------------------|---------------------------------|
| NORTHERN SPHERE MINING CORP.                                                                                                                                                                                                                                                            |                   |                      |                                 |
| P. O. Box 1028, Claypool, Ariz. 85532                                                                                                                                                                                                                                                   |                   |                      |                                 |
| The name of the claim is: <u>BD Extension # 1</u> Part of the NIVEN Claim Group, these claims are contiguous, cons                                                                                                                                                                      | istina (          | <br>of a d           | roup                            |
| The Date of Location is                                                                                                                                                                                                                                                                 | nis loca          | ation                | • .                             |
| This claim is marked by 6 posts 2" in diameter. From this location n to the <b>NW</b> end center. Then N. 58° E., 300' to corner #1, then S. 32 #2, Then S. 58° W., 300' to the SE end center, Then S. 58° W. 300 N. 32°W., 1500' to corner #4, then N. 58° E., 300' to the point of be | 2° E.,            | 1500'                | to corner                       |
| The location of this claim is APROXIMATELY in UNSURVEYED Somethin 2 North, Range 15½ East, Gila and Salt River Me Arizona. Richmond Basin Mining District.                                                                                                                              | ection<br>ridian, | 13 8<br>Gila (       | 24 ,<br>County                  |
| The position of this location monument is:  N. 33° 30' 39.20"  Latitude, and, W 110° 44' 02.63"  And this Location is. N. 41° 13' 23" W., 8254.3 ft. frocontrol Monument marked V 404 1979.  (V-404 published location = N 33° 29' 37.61", W 110° 42' 58.56")                           | om the            |                      | S survey                        |
| SEE ATTACHED CLAIM GROUP MAP                                                                                                                                                                                                                                                            |                   |                      |                                 |
| SEE ATTACHED CLAIM GROUP MAP  Dated and posted on the ground this 18th day of Jan, 2018  By: Steve Komma & Buck Barber                                                                                                                                                                  | PHOENIX, ARIZONA  | 2018 APR 11 A 11: 07 | RECEIVED<br>BLM AZ STATE OFFICE |

2018-000988 N Page: 1 of 2
02/02/2018 10:32:52 Receipt #: 18-0883
Rec Fee: \$9.00 Northern Sphere Mining Corp
Gila County, Az, Sadie Jo Bingham, Recorder