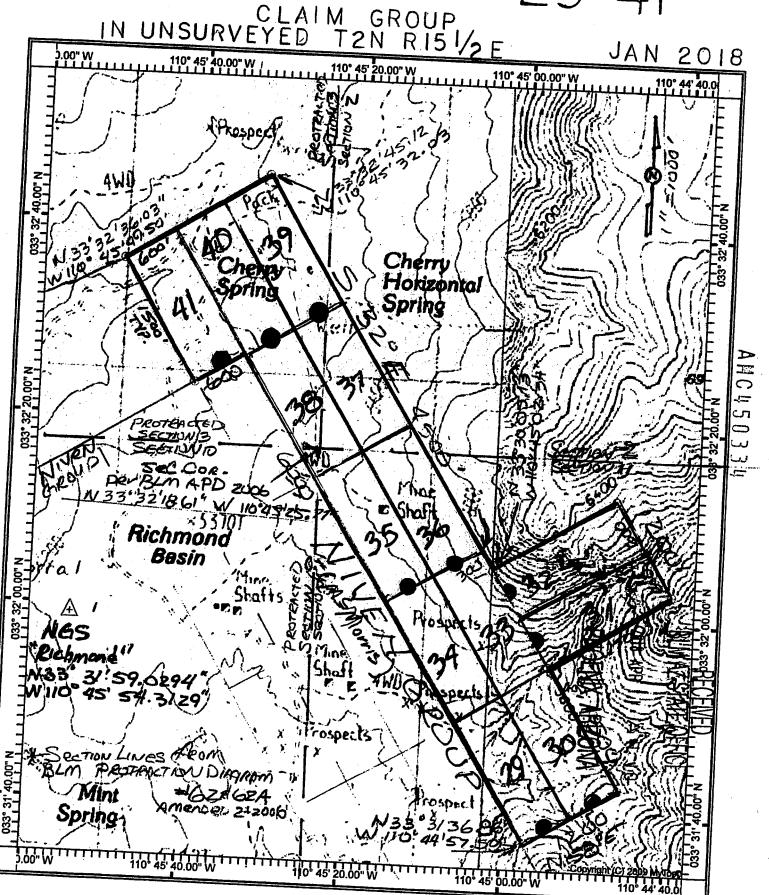

## LOCATION NOTICE OF LODE MINING CLAIM

| This is a LOCATION notice of a LODE mining claim. The Locator of this                                                                                                                                                                                                                   | claim is          | <b>s</b> :           |                                 |
|-----------------------------------------------------------------------------------------------------------------------------------------------------------------------------------------------------------------------------------------------------------------------------------------|-------------------|----------------------|---------------------------------|
| NORTHERN SPHERE MINING CORP.                                                                                                                                                                                                                                                            |                   |                      |                                 |
| P. O. Box 1028, Claypool, Ariz. 85532                                                                                                                                                                                                                                                   |                   |                      |                                 |
| The name of the claim is: <u>BD Extension # 1</u> Part of the NIVEN Claim Group, these claims are contiguous, cons                                                                                                                                                                      | istina (          | <br>of a d           | roup                            |
| The Date of Location is                                                                                                                                                                                                                                                                 | nis loca          | ation                | • .                             |
| This claim is marked by 6 posts 2" in diameter. From this location n to the <b>NW</b> end center. Then N. 58° E., 300' to corner #1, then S. 32 #2, Then S. 58° W., 300' to the SE end center, Then S. 58° W. 300 N. 32°W., 1500' to corner #4, then N. 58° E., 300' to the point of be | 2° E.,            | 1500'                | to corner                       |
| The location of this claim is APROXIMATELY in UNSURVEYED Somethin 2 North, Range 15½ East, Gila and Salt River Me Arizona. Richmond Basin Mining District.                                                                                                                              | ection<br>ridian, | 13 8<br>Gila (       | 24 ,<br>County                  |
| The position of this location monument is:  N. 33° 30' 39.20"  Latitude, and, W 110° 44' 02.63"  And this Location is. N. 41° 13' 23" W., 8254.3 ft. frocontrol Monument marked V 404 1979.  (V-404 published location = N 33° 29' 37.61", W 110° 42' 58.56")                           | om the            |                      | S survey                        |
| SEE ATTACHED CLAIM GROUP MAP                                                                                                                                                                                                                                                            |                   |                      |                                 |
| SEE ATTACHED CLAIM GROUP MAP  Dated and posted on the ground this 18th day of Jan, 2018  By: Steve Komma & Buck Barber                                                                                                                                                                  | PHOENIX, ARIZONA  | 2018 APR 11 A 11: 07 | RECEIVED<br>BLM AZ STATE OFFICE |

### LOCATION NOTICE OF LODE MINING CLAIM

This is a LOCATION notice of a LODE mining claim. The Locator of this claim is: NORTHERN SPHERE MINING CORP. P. O. Box 1028, Claypool, Ariz. 85532 The name of the claim is: BD Extension # 3 Part of the NIVEN Claim Group, these claims are contiguous, consisting of a group. The Date of Location is Jan 17th 2019 This claim is 1500 ft. long and 600 ft. wide. The distance from this location monument to each end of the claim is 1 ft. in a Southeasterly, direction and 1499 ft. in a Northwesterly direction. The general course of this claim is N. 32° W. This claim is marked by 6 posts 2" in diameter. From this location notice, S. 32° E. 1' to the SE end center. Then S. 58° W., 300' to corner #1, then N. 32° W., 1500' to corner #2, Then N. 58° E., 300' to the NW end center, Then N. 58° E. 300' to corner #3, Then S. 32° E., 1500' to corner #4, then S. 58° W., 300' to the point of beginning. The location of this claim is APROXIMATELY in UNSURVEYED Section 24 Township 2 North, Range 15½ East, Gila and Salt River Meridian, Gila County Arizona. Richmond Basin Mining District. The position of this location monument is: N. 33° 30' 17.35" Latitude, and W 110° 43' 38.35" And this Location is . N 40° 09' 03" W . . 5240.5 ft. from the NGS survey control Monument marked V 404 1979. (V-404 published location = N 33° 29' 37.61", W 110° 42' 58.56") SEE ATTACHED CLAIM GROUP MAP Dated and posted on the ground this 18th day of Jan, 2018

#### OCATION NOTICE OF LODE MINING CLAIM

| TOUR HOUSE OF EODE                                                                                                                                                                                                                                                                                             | MINING CLAIM                                                                                    |
|----------------------------------------------------------------------------------------------------------------------------------------------------------------------------------------------------------------------------------------------------------------------------------------------------------------|-------------------------------------------------------------------------------------------------|
| This is a LOCATION notice of a LODE mining claim. The Locate                                                                                                                                                                                                                                                   | or of this claim is:                                                                            |
| NORTHERN SPHERE MINING CORP.<br>P. O. Box 1028, Claypool, Ariz. 85532                                                                                                                                                                                                                                          |                                                                                                 |
| The name of the claim is: BD Extension # 4 Part of the NIVEN Claim Group, these claims are contiguo                                                                                                                                                                                                            | Us. consisting of a group                                                                       |
| The Date of Location is                                                                                                                                                                                                                                                                                        | e from this location                                                                            |
| a Northwesterly direction. The general course of this claim.  This claim is marked by 6 posts 2" in diameter. From this lot the SE end center. Then S. 58° W., 300' to corner #1, then #2, Then N. 58° E., 300' to the NW end center, Then N. 58° S. 32° F. 1500' to corner #4, then S. 58° W. 200' to the NW. | ocation notice, S. 32° E. 1' to<br>n N. 32° W., 1500' to corner<br>° E. 300' to corner #3. Then |
| S. 32° E., 1500' to corner #4, then S. 58° W., 300' to the portion of this claim is APROXIMATELY in UNSURVITOWNShip2North, Range15½ East, Gila and Sa County Arizona. Richmond Basin Mining District.                                                                                                          | FYFD Section 24                                                                                 |
| The position of this location monument is:  N. 33° 30' 14.32"  Latitude, and, W 110° 43' 4  And this Location is . N 46° 18' 26" W . , 5353.6                                                                                                                                                                  | 14.17" Longitude<br>ft. from the NGS                                                            |
| survey control Monument marked <u>V 404 1979</u> .<br>(V-404 published location = N 33° 29' 37.61", W 110° 42' 58                                                                                                                                                                                              | 3.56") 구 ≧ 문                                                                                    |
| SEE ATTACHED CLAIM GROUP I                                                                                                                                                                                                                                                                                     | MAZ STATE OFF HOENIX, ARIZO 2018                                                                |
| Dated and posted on the ground this 18th day of Jav,  By: Steve Round & Buch Barbara                                                                                                                                                                                                                           |                                                                                                 |

## LOCATION NOTICE OF LODE MINING CLAIM

| This is a LOCATION notice of a LODE mining claim. The Locator of this                                                                                                                                                                                                                   | claim is          | 3:                      |                     |
|-----------------------------------------------------------------------------------------------------------------------------------------------------------------------------------------------------------------------------------------------------------------------------------------|-------------------|-------------------------|---------------------|
| NORTHERN SPHERE MINING CORP.                                                                                                                                                                                                                                                            |                   |                         |                     |
| P. O. Box 1028, Claypool, Ariz. 85532                                                                                                                                                                                                                                                   |                   |                         | <del></del>         |
| The name of the claim is: <u>BD Extension # 5</u> Part of the NIVEN Claim Group, these claims are contiguous, cons                                                                                                                                                                      | isting            | -<br>of a gr            | roup.               |
| The Date of Location is                                                                                                                                                                                                                                                                 | otion c           | ation<br>and <u>1</u> 4 | 1 <u>99 ft</u> . in |
| This claim is marked by 6 posts 2" in diameter. From this location n the <b>SE</b> end center. Then S. 58° W., 300' to corner #1, then N. 32° #2, Then N. 58° E., 300' to the NW end center, Then N. 58° E. 300' S. 32° E., 1500' to corner #4, then S. 58° W., 300' to the point of be | W., 15            | 00' to                  | 00 PM 0 P           |
| The location of this claim is APROXIMATELY in UNSURVEYED Solonship <u>2</u> North, Range <u>15½</u> East, Gila and Salt River I County Arizona. Richmond Basin Mining District.                                                                                                         | ection<br>Meridia | <u>24</u> ,<br>ın, Gil  | a                   |
| The position of this location monument is :  N. 33° 30' 11.29"  Latitude, and W 110° 43' 49.99"                                                                                                                                                                                         |                   | Lon                     | gitude              |
|                                                                                                                                                                                                                                                                                         | t. from           |                         |                     |
| (V-404 published location = N 33° 29' 37.61", W 110° 42' 58.56")                                                                                                                                                                                                                        |                   |                         |                     |
| SEE ATTACHED CLAIM GROUP MAP                                                                                                                                                                                                                                                            | PHOENIX, ARIZONA  | 2018 APR I              | BLM AZ SI           |
| Dated and posted on the ground this 18th day of 50, 2018  By: Steve Korula & Buch Barbee                                                                                                                                                                                                | (, ARIZ(          | APR III.A II: 0         | ATE OF              |
| By: Steve Korula + Buch Barbee                                                                                                                                                                                                                                                          | K                 | L0 :1                   |                     |

#### LOCATION NOTICE OF LODE MINING CLAIM

This is a LOCATION notice of a LODE mining claim. The Locator of this claim is: NORTHERN SPHERE MINING CORP. P. O. Box 1028, Claypool, Ariz. 85532 The name of the claim is: BD Extension # 6 Part of the NIVEN Claim Group, these claims are contiguous, consisting of a group. The Date of Location is This claim is 1500 ft. long and 600 ft. wide. The distance from this location monument to each end of the claim is 1 ft. in a Northwesterly, direction and 1499 ft. in a Southeasterly direction. The general course of this claim is S. 32° E. This claim is marked by 6 posts 2" in diameter. From this location notice, N. 32° W. 1' to the NW end center. Then N. 58° E., 300' to corner #1, then S. 32° E., 1500' to corner #2, Then S. 58° W., 300' to the SE end center, Then S. 58° W. 300' to corner #3, Then N. 32°W., 1500' to corner #4, then N. 58° E., 300' to the point of beginning. The location of this claim is APROXIMATELY in UNSURVEYED Section 24 Township 2 North, Range 15½ East, Gila and Salt River Meridian, Gila County Arizona. Richmond Basin Mining District. The position of this location monument is: N. 33° 30' 17.35" Latitude, and, W 110° 43' 38.35" And this Location is . N 40° 09' 03" W , 5240.5 ft. from the NGS survey control Monument marked V 404 1979. (V-404 published location = N 33° 29' 37.61", W 110° 42' 58.56") SEE ATTACHED CLAIM GROUP MAP Dated and posted on the ground this 18th day of Jou, 2018