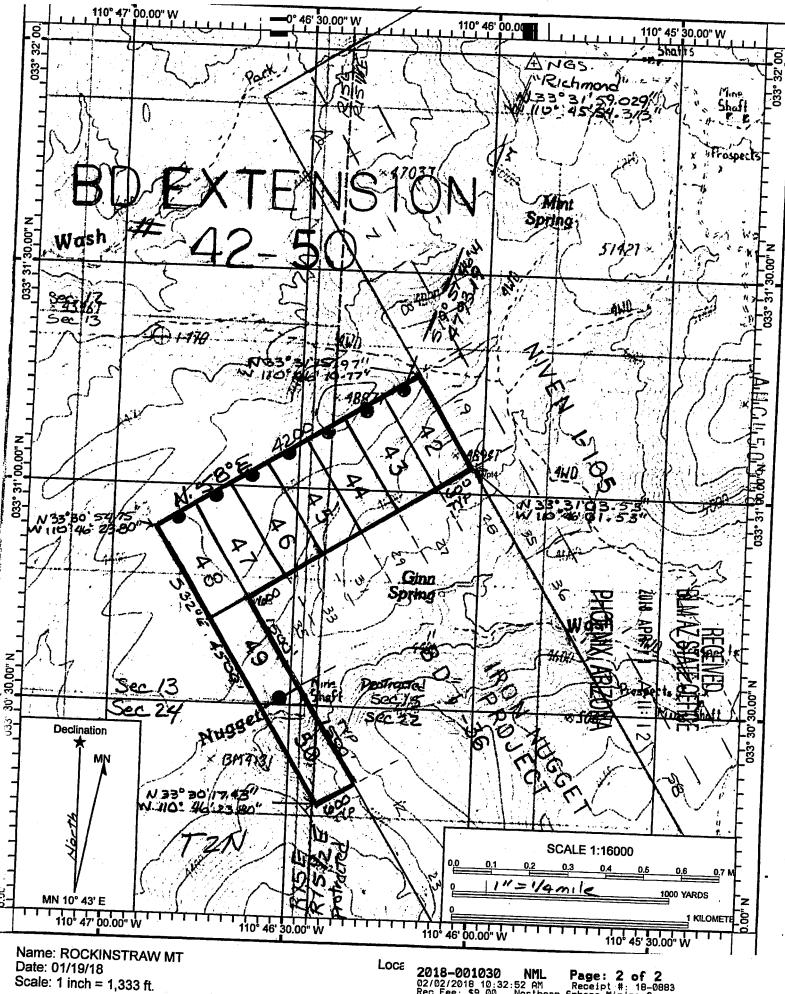

### LOCATION NOTICE OF LODE MINING CLAIM

This is a LOCATION notice of a LODE mining claim. The Locator of this claim is:

| NORTHERN SPHERE MINING CORP. P. O. Box 1028, Claypool, Ariz. 85532                                                                                                                                                                                                                       |                       |                         |                                 |
|------------------------------------------------------------------------------------------------------------------------------------------------------------------------------------------------------------------------------------------------------------------------------------------|-----------------------|-------------------------|---------------------------------|
| The name of the claim is: BD Extension # 2 Part of the NIVEN Claim Group, these claims are contiguous, cons                                                                                                                                                                              | sisting (             | _<br>of a g             | roup.                           |
| The Date of Location is                                                                                                                                                                                                                                                                  | ection a              | ation<br>and <u>1</u> 4 | <del>199 ft</del> . in          |
| This claim is marked by 6 posts 2" in diameter. From this location is to the <b>NW</b> end center. Then N. 58° E., 300' to corner #1, then S. 3 #2, Then S. 58° W., 300' to the SE end center, Then S. 58° W. 300' N. 32°W., 1500' to corner #4, then N. 58° E., 300' to the point of be | 32° E., 1             | 1500'<br>mer #          | to corner                       |
| The location of this claim is APROXIMATELY in UNSURVEYED S<br>Township <u>2</u> North, Range <u>15½</u> East, Gila and Salt River<br>County Arizona. Richmond Basin Mining District.                                                                                                     | Section<br>Meridia    | <u>24</u> ,<br>an, Gi   | la                              |
| The position of this location monument is:  N. 33° 30' 36' .17"  Latitude, and, W 110° 44' 08.45"  And this Location is . N 45° 08' 48" W  survey control Monument marked V 404 1979.  (V-404 published location = N 33° 29' 37.61", W 110° 42' 58.56")                                  | <u>Lo</u><br>ft. from | ongitu<br>the N         |                                 |
| SEE ATTACHED CLAIM GROUP MAP  Dated and posted on the ground this 18 day of 500, 2018  By: Steve Komula + Buch Barbee                                                                                                                                                                    | PHOENIX, ARIZONA      | 2018 APR    A   : 0     | RECEIVED<br>BLM AZ STATE OFFICE |
|                                                                                                                                                                                                                                                                                          |                       |                         |                                 |

2018-000988 NML == c: 2 of 2
02/02/02/08 10:32:52 AM Receipt #: 18-0883
Rec Fee: \$9.00 Northern Sphere Mining Corp
Gila County, Az, Sadie Jo Bingham, Recorder 1=1000/ 1=1000/ **600**, RISIZE RIGE (NADB3) 29 37 612 " 42' 58.561" PROTRICT