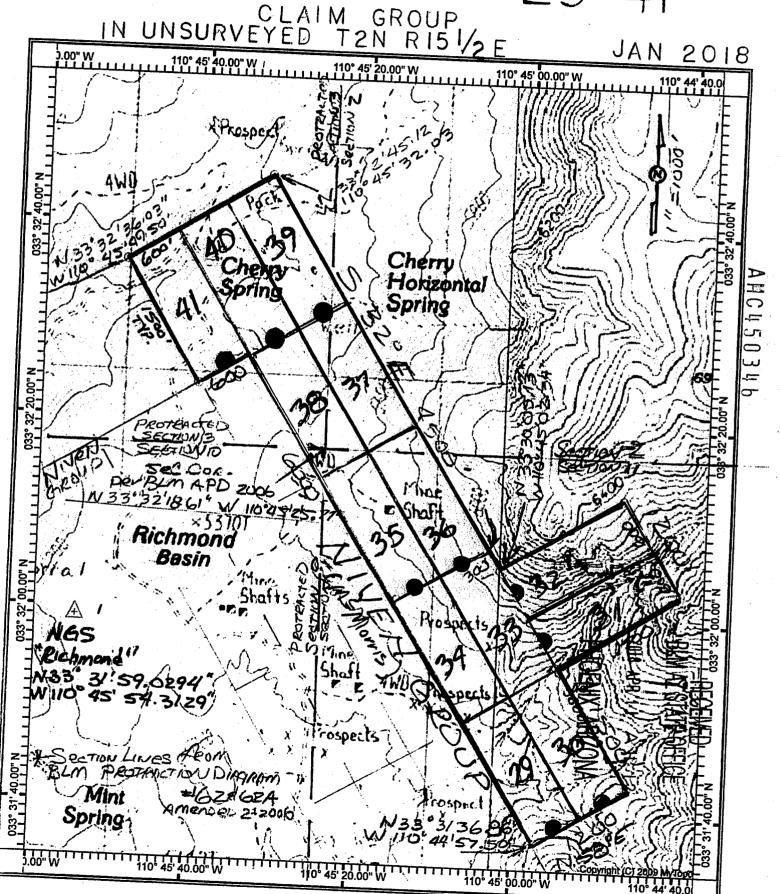

## LOCATION NOTICE OF LODE MINING CLAIM

| This is a LOCATION notice of a LODE mining claim. The Locator of this                                                                                                                                                                                                                   | claim is          | <b>s</b> :           |                                 |
|-----------------------------------------------------------------------------------------------------------------------------------------------------------------------------------------------------------------------------------------------------------------------------------------|-------------------|----------------------|---------------------------------|
| NORTHERN SPHERE MINING CORP.                                                                                                                                                                                                                                                            |                   |                      |                                 |
| P. O. Box 1028, Claypool, Ariz. 85532                                                                                                                                                                                                                                                   |                   |                      |                                 |
| The name of the claim is: <u>BD Extension # 1</u> Part of the NIVEN Claim Group, these claims are contiguous, cons                                                                                                                                                                      | istina (          | <br>of a d           | roup                            |
| The Date of Location is                                                                                                                                                                                                                                                                 | nis loca          | ation                | • .                             |
| This claim is marked by 6 posts 2" in diameter. From this location n to the <b>NW</b> end center. Then N. 58° E., 300' to corner #1, then S. 32 #2, Then S. 58° W., 300' to the SE end center, Then S. 58° W. 300 N. 32°W., 1500' to corner #4, then N. 58° E., 300' to the point of be | 2° E.,            | 1500'                | to corner                       |
| The location of this claim is APROXIMATELY in UNSURVEYED Somethin 2 North, Range 15½ East, Gila and Salt River Me Arizona. Richmond Basin Mining District.                                                                                                                              | ection<br>ridian, | 13 8<br>Gila (       | 24 ,<br>County                  |
| The position of this location monument is:  N. 33° 30' 39.20"  Latitude, and, W 110° 44' 02.63"  And this Location is. N. 41° 13' 23" W., 8254.3 ft. frocontrol Monument marked V 404 1979.  (V-404 published location = N 33° 29' 37.61", W 110° 42' 58.56")                           | om the            |                      | S survey                        |
| SEE ATTACHED CLAIM GROUP MAP                                                                                                                                                                                                                                                            |                   |                      |                                 |
| SEE ATTACHED CLAIM GROUP MAP  Dated and posted on the ground this 18th day of Jan, 2018  By: Steve Komma & Buck Barber                                                                                                                                                                  | PHOENIX, ARIZONA  | 2018 APR 11 A 11: 07 | RECEIVED<br>BLM AZ STATE OFFICE |

2018-000988 N Page: 1 of 2
02/02/2018 10:32:52 Receipt #: 18-0883
Rec Fee: \$9.00 Northern Sphere Mining Corp
Gila County, Az, Sadie Jo Bingham, Recorder