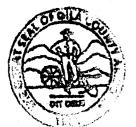

## LOCATION NOTICE OF LODE MINING CLAIM

| This is a LOCATION notice of a LODE mining claim. The Locator of this                                                                                                                                                                                                                   | claim is          | <b>s</b> :           |                                 |
|-----------------------------------------------------------------------------------------------------------------------------------------------------------------------------------------------------------------------------------------------------------------------------------------|-------------------|----------------------|---------------------------------|
| NORTHERN SPHERE MINING CORP.                                                                                                                                                                                                                                                            |                   |                      |                                 |
| P. O. Box 1028, Claypool, Ariz. 85532                                                                                                                                                                                                                                                   |                   |                      |                                 |
| The name of the claim is: <u>BD Extension # 1</u> Part of the NIVEN Claim Group, these claims are contiguous, cons                                                                                                                                                                      | istina (          | <br>of a d           | roup                            |
| The Date of Location is                                                                                                                                                                                                                                                                 | nis loca          | ation                | • .                             |
| This claim is marked by 6 posts 2" in diameter. From this location n to the <b>NW</b> end center. Then N. 58° E., 300' to corner #1, then S. 32 #2, Then S. 58° W., 300' to the SE end center, Then S. 58° W. 300 N. 32°W., 1500' to corner #4, then N. 58° E., 300' to the point of be | 2° E.,            | 1500'                | to corner                       |
| The location of this claim is APROXIMATELY in UNSURVEYED Somethin 2 North, Range 15½ East, Gila and Salt River Me Arizona. Richmond Basin Mining District.                                                                                                                              | ection<br>ridian, | 13 8<br>Gila (       | 24 ,<br>County                  |
| The position of this location monument is:  N. 33° 30' 39.20"  Latitude, and, W 110° 44' 02.63"  And this Location is. N. 41° 13' 23" W., 8254.3 ft. frocontrol Monument marked V 404 1979.  (V-404 published location = N 33° 29' 37.61", W 110° 42' 58.56")                           | om the            |                      | S survey                        |
| SEE ATTACHED CLAIM GROUP MAP                                                                                                                                                                                                                                                            |                   |                      |                                 |
| SEE ATTACHED CLAIM GROUP MAP  Dated and posted on the ground this 18th day of Jan, 2018  By: Steve Komma & Buck Barber                                                                                                                                                                  | PHOENIX, ARIZONA  | 2018 APR 11 A 11: 07 | RECEIVED<br>BLM AZ STATE OFFICE |

### LOCATION NOTICE OF LODE MINING CLAIM

This is a LOCATION notice of a LODE mining claim. The Locator of this claim is: NORTHERN SPHERE MINING CORP. P. O. Box 1028, Claypool, Ariz. 85532 The name of the claim is: BD Extension # 3 Part of the NIVEN Claim Group, these claims are contiguous, consisting of a group. The Date of Location is Jan 17th 2019 This claim is 1500 ft. long and 600 ft. wide. The distance from this location monument to each end of the claim is 1 ft. in a Southeasterly, direction and 1499 ft. in a Northwesterly direction. The general course of this claim is N. 32° W. This claim is marked by 6 posts 2" in diameter. From this location notice, S. 32° E. 1' to the SE end center. Then S. 58° W., 300' to corner #1, then N. 32° W., 1500' to corner #2, Then N. 58° E., 300' to the NW end center, Then N. 58° E. 300' to corner #3, Then S. 32° E., 1500' to corner #4, then S. 58° W., 300' to the point of beginning. The location of this claim is APROXIMATELY in UNSURVEYED Section 24 Township 2 North, Range 15½ East, Gila and Salt River Meridian, Gila County Arizona. Richmond Basin Mining District. The position of this location monument is: N. 33° 30' 17.35" Latitude, and W 110° 43' 38.35" And this Location is . N 40° 09' 03" W . . 5240.5 ft. from the NGS survey control Monument marked V 404 1979. (V-404 published location = N 33° 29' 37.61", W 110° 42' 58.56") SEE ATTACHED CLAIM GROUP MAP Dated and posted on the ground this 18th day of Jan, 2018

#### OCATION NOTICE OF LODE MINING CLAIM

| TOUR HOUSE OF EODE                                                                                                                                                                                                                                                                                             | MINING CLAIM                                                                                    |
|----------------------------------------------------------------------------------------------------------------------------------------------------------------------------------------------------------------------------------------------------------------------------------------------------------------|-------------------------------------------------------------------------------------------------|
| This is a LOCATION notice of a LODE mining claim. The Locate                                                                                                                                                                                                                                                   | or of this claim is:                                                                            |
| NORTHERN SPHERE MINING CORP.<br>P. O. Box 1028, Claypool, Ariz. 85532                                                                                                                                                                                                                                          |                                                                                                 |
| The name of the claim is: BD Extension # 4 Part of the NIVEN Claim Group, these claims are contiguo                                                                                                                                                                                                            | Us. consisting of a group                                                                       |
| The Date of Location is                                                                                                                                                                                                                                                                                        | e from this location                                                                            |
| a Northwesterly direction. The general course of this claim.  This claim is marked by 6 posts 2" in diameter. From this lot the SE end center. Then S. 58° W., 300' to corner #1, then #2, Then N. 58° E., 300' to the NW end center, Then N. 58° S. 32° F. 1500' to corner #4, then S. 58° W. 200' to the NW. | ocation notice, S. 32° E. 1' to<br>n N. 32° W., 1500' to corner<br>° E. 300' to corner #3. Then |
| S. 32° E., 1500' to corner #4, then S. 58° W., 300' to the portion of this claim is APROXIMATELY in UNSURVITOWNShip2North, Range15½ East, Gila and Sa County Arizona. Richmond Basin Mining District.                                                                                                          | FYFD Section 24                                                                                 |
| The position of this location monument is:  N. 33° 30' 14.32"  Latitude, and, W 110° 43' 4  And this Location is . N 46° 18' 26" W . , 5353.6                                                                                                                                                                  | 14.17" Longitude<br>ft. from the NGS                                                            |
| survey control Monument marked <u>V 404 1979</u> .<br>(V-404 published location = N 33° 29' 37.61", W 110° 42' 58                                                                                                                                                                                              | 3.56") 구 ≧ 문                                                                                    |
| SEE ATTACHED CLAIM GROUP I                                                                                                                                                                                                                                                                                     | MAZ STATE OFF HOENIX, ARIZO 2018                                                                |
| Dated and posted on the ground this 18th day of Jav,  By: Steve Round & Buch Barbara                                                                                                                                                                                                                           |                                                                                                 |

## LOCATION NOTICE OF LODE MINING CLAIM

| This is a LOCATION notice of a LODE mining claim. The Locator of this                                                                                                                                                                                                                   | claim is          | 3:                      |                     |
|-----------------------------------------------------------------------------------------------------------------------------------------------------------------------------------------------------------------------------------------------------------------------------------------|-------------------|-------------------------|---------------------|
| NORTHERN SPHERE MINING CORP.                                                                                                                                                                                                                                                            |                   |                         |                     |
| P. O. Box 1028, Claypool, Ariz. 85532                                                                                                                                                                                                                                                   |                   |                         | <del></del>         |
| The name of the claim is: <u>BD Extension # 5</u> Part of the NIVEN Claim Group, these claims are contiguous, cons                                                                                                                                                                      | isting            | -<br>of a gr            | roup.               |
| The Date of Location is                                                                                                                                                                                                                                                                 | otion c           | ation<br>and <u>1</u> 4 | 1 <u>99 ft</u> . in |
| This claim is marked by 6 posts 2" in diameter. From this location n the <b>SE</b> end center. Then S. 58° W., 300' to corner #1, then N. 32° #2, Then N. 58° E., 300' to the NW end center, Then N. 58° E. 300' S. 32° E., 1500' to corner #4, then S. 58° W., 300' to the point of be | W., 15            | 00' to                  | 00 PM 0 P           |
| The location of this claim is APROXIMATELY in UNSURVEYED Solonship <u>2</u> North, Range <u>15½</u> East, Gila and Salt River I County Arizona. Richmond Basin Mining District.                                                                                                         | ection<br>Meridia | <u>24</u> ,<br>ın, Gil  | a                   |
| The position of this location monument is :  N. 33° 30' 11.29"  Latitude, and W 110° 43' 49.99"                                                                                                                                                                                         |                   | Lon                     | gitude              |
|                                                                                                                                                                                                                                                                                         | t. from           |                         |                     |
| (V-404 published location = N 33° 29' 37.61", W 110° 42' 58.56")                                                                                                                                                                                                                        |                   |                         |                     |
| SEE ATTACHED CLAIM GROUP MAP                                                                                                                                                                                                                                                            | PHOENIX, ARIZONA  | 2018 APR I              | BLM AZ SI           |
| Dated and posted on the ground this 18th day of 50, 2018  By: Steve Korula & Buch Barbee                                                                                                                                                                                                | (, ARIZ(          | APR III.A II: 0         | ATE OF              |
| By: Steve Korula + Buch Barbee                                                                                                                                                                                                                                                          | K                 | L0 :1                   |                     |

#### LOCATION NOTICE OF LODE MINING CLAIM

This is a LOCATION notice of a LODE mining claim. The Locator of this claim is: NORTHERN SPHERE MINING CORP. P. O. Box 1028, Claypool, Ariz. 85532 The name of the claim is: BD Extension # 6 Part of the NIVEN Claim Group, these claims are contiguous, consisting of a group. The Date of Location is This claim is 1500 ft. long and 600 ft. wide. The distance from this location monument to each end of the claim is 1 ft. in a Northwesterly, direction and 1499 ft. in a Southeasterly direction. The general course of this claim is S. 32° E. This claim is marked by 6 posts 2" in diameter. From this location notice, N. 32° W. 1' to the NW end center. Then N. 58° E., 300' to corner #1, then S. 32° E., 1500' to corner #2, Then S. 58° W., 300' to the SE end center, Then S. 58° W. 300' to corner #3, Then N. 32°W., 1500' to corner #4, then N. 58° E., 300' to the point of beginning. The location of this claim is APROXIMATELY in UNSURVEYED Section 24 Township 2 North, Range 15½ East, Gila and Salt River Meridian, Gila County Arizona. Richmond Basin Mining District. The position of this location monument is: N. 33° 30' 17.35" Latitude, and, W 110° 43' 38.35" And this Location is . N 40° 09' 03" W , 5240.5 ft. from the NGS survey control Monument marked V 404 1979. (V-404 published location = N 33° 29' 37.61", W 110° 42' 58.56") SEE ATTACHED CLAIM GROUP MAP Dated and posted on the ground this 18th day of Jou, 2018