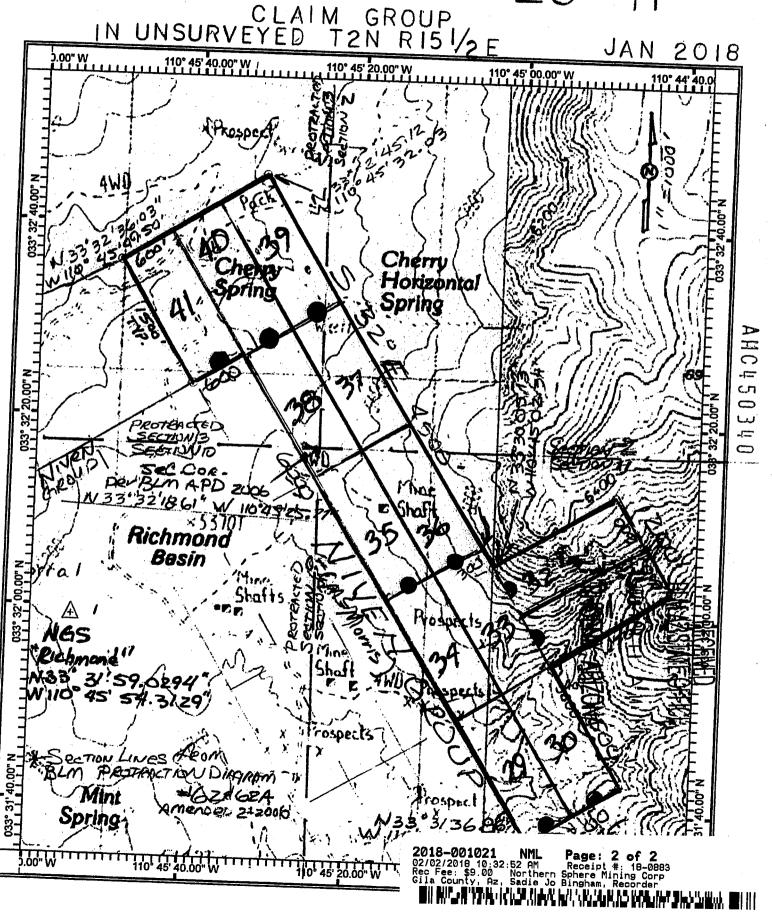

## LOCATION NOTICE OF LODE MINING CLAIM

| This is a LOCATION notice of a LODE mining claim. The Locator of this                                                                                                                                                                                                                   | claim is          | <b>s</b> :           |                                 |
|-----------------------------------------------------------------------------------------------------------------------------------------------------------------------------------------------------------------------------------------------------------------------------------------|-------------------|----------------------|---------------------------------|
| NORTHERN SPHERE MINING CORP.                                                                                                                                                                                                                                                            |                   |                      |                                 |
| P. O. Box 1028, Claypool, Ariz. 85532                                                                                                                                                                                                                                                   |                   |                      |                                 |
| The name of the claim is: <u>BD Extension # 1</u> Part of the NIVEN Claim Group, these claims are contiguous, cons                                                                                                                                                                      | istina (          | <br>of a d           | roup                            |
| The Date of Location is                                                                                                                                                                                                                                                                 | nis loca          | ation                | • .                             |
| This claim is marked by 6 posts 2" in diameter. From this location n to the <b>NW</b> end center. Then N. 58° E., 300' to corner #1, then S. 32 #2, Then S. 58° W., 300' to the SE end center, Then S. 58° W. 300 N. 32°W., 1500' to corner #4, then N. 58° E., 300' to the point of be | 2° E.,            | 1500'                | to corner                       |
| The location of this claim is APROXIMATELY in UNSURVEYED Somethin 2 North, Range 15½ East, Gila and Salt River Me Arizona. Richmond Basin Mining District.                                                                                                                              | ection<br>ridian, | 13 8<br>Gila (       | 24 ,<br>County                  |
| The position of this location monument is:  N. 33° 30' 39.20"  Latitude, and, W 110° 44' 02.63"  And this Location is. N. 41° 13' 23" W., 8254.3 ft. frocontrol Monument marked V 404 1979.  (V-404 published location = N 33° 29' 37.61", W 110° 42' 58.56")                           | om the            |                      | S survey                        |
| SEE ATTACHED CLAIM GROUP MAP                                                                                                                                                                                                                                                            |                   |                      |                                 |
| SEE ATTACHED CLAIM GROUP MAP  Dated and posted on the ground this 18th day of Jan, 2018  By: Steve Komma & Buck Barber                                                                                                                                                                  | PHOENIX, ARIZONA  | 2018 APR 11 A 11: 07 | RECEIVED<br>BLM AZ STATE OFFICE |

2018-000988 N Page: 1 of 2
02/02/2018 10:32:52 Receipt #: 18-0883
Rec Fee: \$9.00 Northern Sphere Mining Corp
Gila County, Az, Sadie Jo Bingham, Recorder