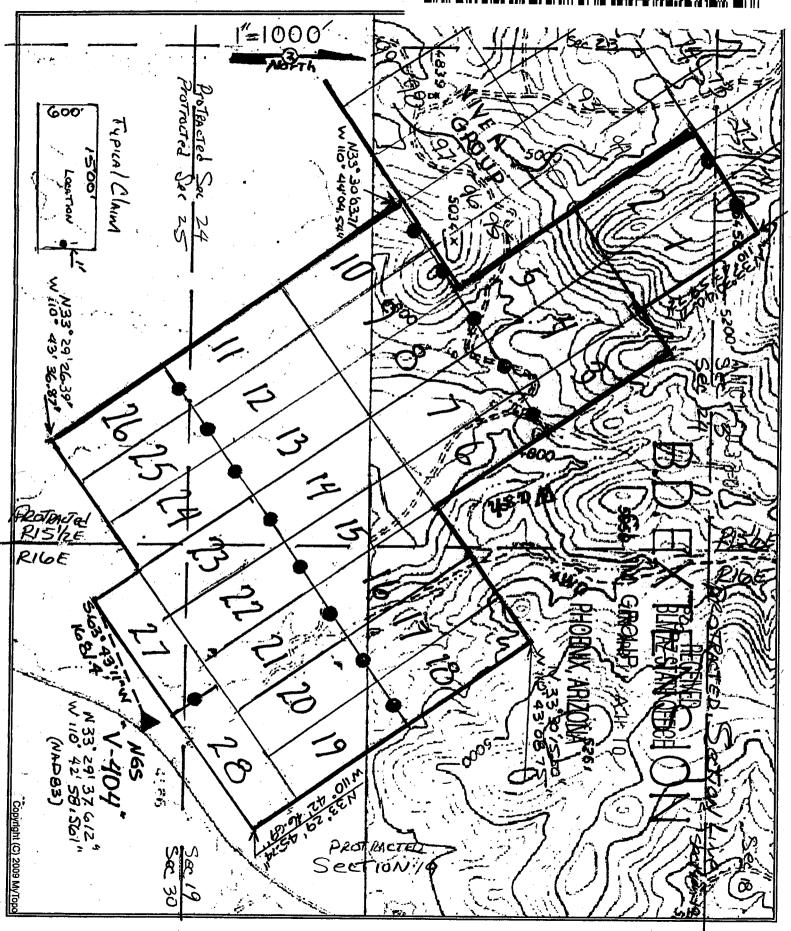

## LOCATION NOTICE OF LODE MINING CLAIM

| This is a LOCATION notice of a LODE mining claim. The Locator of this                                                                                                                                                                                                                   | claim is          | <b>s</b> :           |                                 |
|-----------------------------------------------------------------------------------------------------------------------------------------------------------------------------------------------------------------------------------------------------------------------------------------|-------------------|----------------------|---------------------------------|
| NORTHERN SPHERE MINING CORP.                                                                                                                                                                                                                                                            |                   |                      |                                 |
| P. O. Box 1028, Claypool, Ariz. 85532                                                                                                                                                                                                                                                   |                   |                      |                                 |
| The name of the claim is: <u>BD Extension # 1</u> Part of the NIVEN Claim Group, these claims are contiguous, cons                                                                                                                                                                      | istina (          | <br>of a d           | roup                            |
| The Date of Location is                                                                                                                                                                                                                                                                 | nis loca          | ation                | • .                             |
| This claim is marked by 6 posts 2" in diameter. From this location n to the <b>NW</b> end center. Then N. 58° E., 300' to corner #1, then S. 32 #2, Then S. 58° W., 300' to the SE end center, Then S. 58° W. 300 N. 32°W., 1500' to corner #4, then N. 58° E., 300' to the point of be | 2° E.,            | 1500'                | to corner                       |
| The location of this claim is APROXIMATELY in UNSURVEYED Somethin 2 North, Range 15½ East, Gila and Salt River Me Arizona. Richmond Basin Mining District.                                                                                                                              | ection<br>ridian, | 13 8<br>Gila (       | 24 ,<br>County                  |
| The position of this location monument is:  N. 33° 30' 39.20"  Latitude, and, W 110° 44' 02.63"  And this Location is. N. 41° 13' 23" W., 8254.3 ft. frocontrol Monument marked V 404 1979.  (V-404 published location = N 33° 29' 37.61", W 110° 42' 58.56")                           | om the            |                      | S survey                        |
| SEE ATTACHED CLAIM GROUP MAP                                                                                                                                                                                                                                                            |                   |                      |                                 |
| SEE ATTACHED CLAIM GROUP MAP  Dated and posted on the ground this 18th day of Jan, 2018  By: Steve Komma & Buck Barber                                                                                                                                                                  | PHOENIX, ARIZONA  | 2018 APR 11 A 11: 07 | RECEIVED<br>BLM AZ STATE OFFICE |

### LOCATION NOTICE OF LODE MINING CLAIM

This is a LOCATION notice of a LODE mining claim. The Locator of this claim is:

| NORTHERN SPHERE MINING CORP. P. O. Box 1028, Claypool, Ariz. 85532                                                                                                                                                                                                                       |                       |                         |                                 |
|------------------------------------------------------------------------------------------------------------------------------------------------------------------------------------------------------------------------------------------------------------------------------------------|-----------------------|-------------------------|---------------------------------|
| The name of the claim is: BD Extension # 2 Part of the NIVEN Claim Group, these claims are contiguous, cons                                                                                                                                                                              | sisting (             | _<br>of a g             | roup.                           |
| The Date of Location is                                                                                                                                                                                                                                                                  | ection a              | ation<br>and <u>1</u> 4 | <del>199 ft</del> . in          |
| This claim is marked by 6 posts 2" in diameter. From this location is to the <b>NW</b> end center. Then N. 58° E., 300' to corner #1, then S. 3 #2, Then S. 58° W., 300' to the SE end center, Then S. 58° W. 300' N. 32°W., 1500' to corner #4, then N. 58° E., 300' to the point of be | 32° E., 1             | 1500'<br>mer #          | to corner                       |
| The location of this claim is APROXIMATELY in UNSURVEYED S<br>Township <u>2</u> North, Range <u>15½</u> East, Gila and Salt River<br>County Arizona. Richmond Basin Mining District.                                                                                                     | Section<br>Meridia    | <u>24</u> ,<br>an, Gi   | la                              |
| The position of this location monument is:  N. 33° 30' 36' .17"  Latitude, and, W 110° 44' 08.45"  And this Location is . N 45° 08' 48" W  survey control Monument marked V 404 1979.  (V-404 published location = N 33° 29' 37.61", W 110° 42' 58.56")                                  | <u>Lo</u><br>ft. from | ongitu<br>the N         |                                 |
| SEE ATTACHED CLAIM GROUP MAP  Dated and posted on the ground this 18 day of 500, 2018  By: Steve Komula + Buch Barbee                                                                                                                                                                    | PHOENIX, ARIZONA      | 2018 APR    A   : 0     | RECEIVED<br>BLM AZ STATE OFFICE |
|                                                                                                                                                                                                                                                                                          |                       |                         |                                 |

### LOCATION NOTICE OF LODE MINING CLAIM

This is a LOCATION notice of a LODE mining claim. The Locator of this claim is: NORTHERN SPHERE MINING CORP. P. O. Box 1028, Claypool, Ariz. 85532 The name of the claim is: BD Extension # 3 Part of the NIVEN Claim Group, these claims are contiguous, consisting of a group. The Date of Location is Jan 17th 2019 This claim is 1500 ft. long and 600 ft. wide. The distance from this location monument to each end of the claim is 1 ft. in a Southeasterly, direction and 1499 ft. in a Northwesterly direction. The general course of this claim is N. 32° W. This claim is marked by 6 posts 2" in diameter. From this location notice, S. 32° E. 1' to the SE end center. Then S. 58° W., 300' to corner #1, then N. 32° W., 1500' to corner #2, Then N. 58° E., 300' to the NW end center, Then N. 58° E. 300' to corner #3, Then S. 32° E., 1500' to corner #4, then S. 58° W., 300' to the point of beginning. The location of this claim is APROXIMATELY in UNSURVEYED Section 24 Township 2 North, Range 15½ East, Gila and Salt River Meridian, Gila County Arizona. Richmond Basin Mining District. The position of this location monument is: N. 33° 30' 17.35" Latitude, and W 110° 43' 38.35" And this Location is . N 40° 09' 03" W . . 5240.5 ft. from the NGS survey control Monument marked V 404 1979. (V-404 published location = N 33° 29' 37.61", W 110° 42' 58.56") SEE ATTACHED CLAIM GROUP MAP Dated and posted on the ground this 18th day of Jan, 2018

#### OCATION NOTICE OF LODE MINING CLAIM

| TOUR HOUSE OF EODE                                                                                                                                                                                                                                                                                             | MINING CLAIM                                                                                    |
|----------------------------------------------------------------------------------------------------------------------------------------------------------------------------------------------------------------------------------------------------------------------------------------------------------------|-------------------------------------------------------------------------------------------------|
| This is a LOCATION notice of a LODE mining claim. The Locate                                                                                                                                                                                                                                                   | or of this claim is:                                                                            |
| NORTHERN SPHERE MINING CORP.<br>P. O. Box 1028, Claypool, Ariz. 85532                                                                                                                                                                                                                                          |                                                                                                 |
| The name of the claim is: BD Extension # 4 Part of the NIVEN Claim Group, these claims are contiguo                                                                                                                                                                                                            | Us. consisting of a group                                                                       |
| The Date of Location is                                                                                                                                                                                                                                                                                        | e from this location                                                                            |
| a Northwesterly direction. The general course of this claim.  This claim is marked by 6 posts 2" in diameter. From this lot the SE end center. Then S. 58° W., 300' to corner #1, then #2, Then N. 58° E., 300' to the NW end center, Then N. 58° S. 32° F. 1500' to corner #4, then S. 58° W. 200' to the NW. | ocation notice, S. 32° E. 1' to<br>n N. 32° W., 1500' to corner<br>° E. 300' to corner #3. Then |
| S. 32° E., 1500' to corner #4, then S. 58° W., 300' to the portion of this claim is APROXIMATELY in UNSURVITOWNShip2North, Range15½ East, Gila and Sa County Arizona. Richmond Basin Mining District.                                                                                                          | FYFD Section 24                                                                                 |
| The position of this location monument is:  N. 33° 30' 14.32"  Latitude, and, W 110° 43' 4  And this Location is . N 46° 18' 26" W . , 5353.6                                                                                                                                                                  | 14.17" Longitude<br>ft. from the NGS                                                            |
| survey control Monument marked <u>V 404 1979</u> .<br>(V-404 published location = N 33° 29' 37.61", W 110° 42' 58                                                                                                                                                                                              | 3.56") 구 ≧ 문                                                                                    |
| SEE ATTACHED CLAIM GROUP I                                                                                                                                                                                                                                                                                     | MAZ STATE OFF HOENIX, ARIZO 2018                                                                |
| Dated and posted on the ground this 18th day of Jav,  By: Steve Round & Buch Barbara                                                                                                                                                                                                                           |                                                                                                 |

## LOCATION NOTICE OF LODE MINING CLAIM

| This is a LOCATION notice of a LODE mining claim. The Locator of this                                                                                                                                                                                                                   | claim is          | 3:                      |                     |
|-----------------------------------------------------------------------------------------------------------------------------------------------------------------------------------------------------------------------------------------------------------------------------------------|-------------------|-------------------------|---------------------|
| NORTHERN SPHERE MINING CORP.                                                                                                                                                                                                                                                            |                   |                         |                     |
| P. O. Box 1028, Claypool, Ariz. 85532                                                                                                                                                                                                                                                   |                   |                         | <del></del>         |
| The name of the claim is: <u>BD Extension # 5</u> Part of the NIVEN Claim Group, these claims are contiguous, cons                                                                                                                                                                      | isting            | -<br>of a gr            | roup.               |
| The Date of Location is                                                                                                                                                                                                                                                                 | otion c           | ation<br>and <u>1</u> 4 | 1 <u>99 ft</u> . in |
| This claim is marked by 6 posts 2" in diameter. From this location n the <b>SE</b> end center. Then S. 58° W., 300' to corner #1, then N. 32° #2, Then N. 58° E., 300' to the NW end center, Then N. 58° E. 300' S. 32° E., 1500' to corner #4, then S. 58° W., 300' to the point of be | W., 15            | 00' to                  | 00 PM 0 P           |
| The location of this claim is APROXIMATELY in UNSURVEYED Solonship <u>2</u> North, Range <u>15½</u> East, Gila and Salt River I County Arizona. Richmond Basin Mining District.                                                                                                         | ection<br>Meridia | <u>24</u> ,<br>ın, Gil  | a                   |
| The position of this location monument is :  N. 33° 30' 11.29"  Latitude, and W 110° 43' 49.99"                                                                                                                                                                                         |                   | Lon                     | gitude              |
|                                                                                                                                                                                                                                                                                         | t. from           |                         |                     |
| (V-404 published location = N 33° 29' 37.61", W 110° 42' 58.56")                                                                                                                                                                                                                        |                   |                         |                     |
| SEE ATTACHED CLAIM GROUP MAP                                                                                                                                                                                                                                                            | PHOENIX, ARIZONA  | 2018 APR I              | BLM AZ SI           |
| Dated and posted on the ground this 18th day of 50, 2018  By: Steve Korula & Buch Barbee                                                                                                                                                                                                | (, ARIZ(          | APR III.A II: 0         | ATE OF              |
| By: Steve Korula + Buch Barbee                                                                                                                                                                                                                                                          | K                 | L0 :1                   |                     |

#### LOCATION NOTICE OF LODE MINING CLAIM

This is a LOCATION notice of a LODE mining claim. The Locator of this claim is: NORTHERN SPHERE MINING CORP. P. O. Box 1028, Claypool, Ariz. 85532 The name of the claim is: BD Extension # 6 Part of the NIVEN Claim Group, these claims are contiguous, consisting of a group. The Date of Location is This claim is 1500 ft. long and 600 ft. wide. The distance from this location monument to each end of the claim is 1 ft. in a Northwesterly, direction and 1499 ft. in a Southeasterly direction. The general course of this claim is S. 32° E. This claim is marked by 6 posts 2" in diameter. From this location notice, N. 32° W. 1' to the NW end center. Then N. 58° E., 300' to corner #1, then S. 32° E., 1500' to corner #2, Then S. 58° W., 300' to the SE end center, Then S. 58° W. 300' to corner #3, Then N. 32°W., 1500' to corner #4, then N. 58° E., 300' to the point of beginning. The location of this claim is APROXIMATELY in UNSURVEYED Section 24 Township 2 North, Range 15½ East, Gila and Salt River Meridian, Gila County Arizona. Richmond Basin Mining District. The position of this location monument is: N. 33° 30' 17.35" Latitude, and, W 110° 43' 38.35" And this Location is . N 40° 09' 03" W , 5240.5 ft. from the NGS survey control Monument marked V 404 1979. (V-404 published location = N 33° 29' 37.61", W 110° 42' 58.56") SEE ATTACHED CLAIM GROUP MAP Dated and posted on the ground this 18th day of Jou, 2018