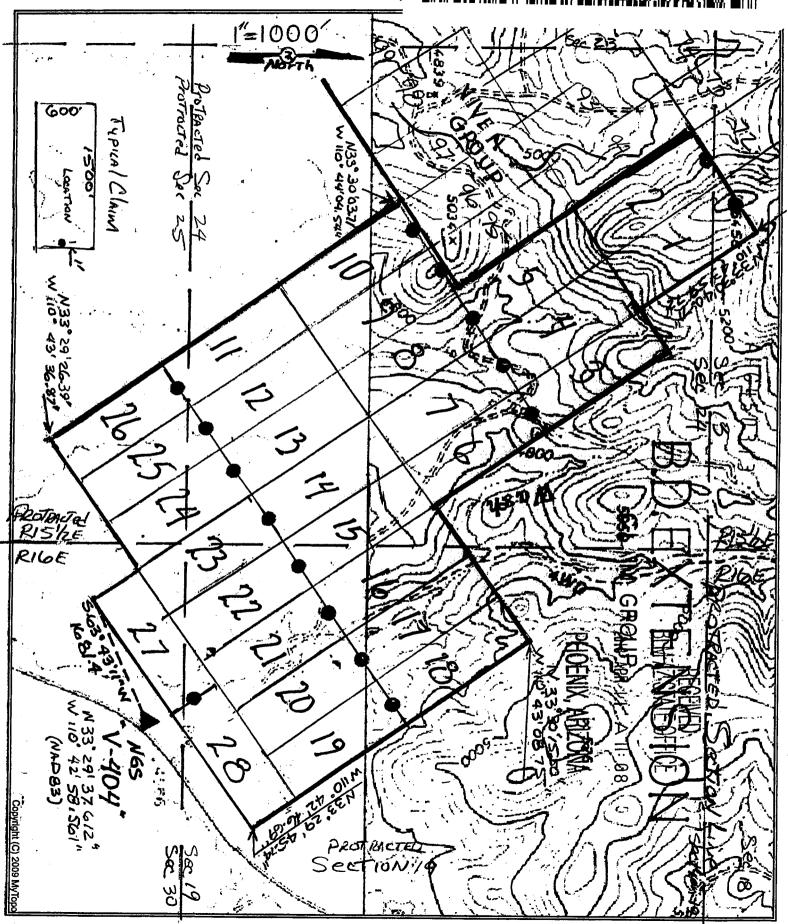

## LOCATION NOTICE OF LODE MINING CLAIM

| This is a LOCATION notice of a LODE mining claim. The Locator of this                                                                                                                                                                                                                   | claim is          | <b>s</b> :           |                                 |
|-----------------------------------------------------------------------------------------------------------------------------------------------------------------------------------------------------------------------------------------------------------------------------------------|-------------------|----------------------|---------------------------------|
| NORTHERN SPHERE MINING CORP.                                                                                                                                                                                                                                                            |                   |                      |                                 |
| P. O. Box 1028, Claypool, Ariz. 85532                                                                                                                                                                                                                                                   |                   |                      |                                 |
| The name of the claim is: <u>BD Extension # 1</u> Part of the NIVEN Claim Group, these claims are contiguous, cons                                                                                                                                                                      | istina (          | <br>of a d           | roup                            |
| The Date of Location is                                                                                                                                                                                                                                                                 | nis loca          | ation                | • .                             |
| This claim is marked by 6 posts 2" in diameter. From this location n to the <b>NW</b> end center. Then N. 58° E., 300' to corner #1, then S. 32 #2, Then S. 58° W., 300' to the SE end center, Then S. 58° W. 300 N. 32°W., 1500' to corner #4, then N. 58° E., 300' to the point of be | 2° E.,            | 1500'                | to corner                       |
| The location of this claim is APROXIMATELY in UNSURVEYED Somethin 2 North, Range 15½ East, Gila and Salt River Me Arizona. Richmond Basin Mining District.                                                                                                                              | ection<br>ridian, | 13 8<br>Gila (       | 24 ,<br>County                  |
| The position of this location monument is:  N. 33° 30' 39.20"  Latitude, and, W 110° 44' 02.63"  And this Location is. N. 41° 13' 23" W., 8254.3 ft. frocontrol Monument marked V 404 1979.  (V-404 published location = N 33° 29' 37.61", W 110° 42' 58.56")                           | om the            |                      | S survey                        |
| SEE ATTACHED CLAIM GROUP MAP                                                                                                                                                                                                                                                            |                   |                      |                                 |
| SEE ATTACHED CLAIM GROUP MAP  Dated and posted on the ground this 18th day of Jan, 2018  By: Steve Komma & Buck Barber                                                                                                                                                                  | PHOENIX, ARIZONA  | 2018 APR 11 A 11: 07 | RECEIVED<br>BLM AZ STATE OFFICE |

### LOCATION NOTICE OF LODE MINING CLAIM

This is a LOCATION notice of a LODE mining claim. The Locator of this claim is:

| NORTHERN SPHERE MINING CORP. P. O. Box 1028, Claypool, Ariz. 85532                                                                                                                                                                                                                       |                       |                         |                                 |
|------------------------------------------------------------------------------------------------------------------------------------------------------------------------------------------------------------------------------------------------------------------------------------------|-----------------------|-------------------------|---------------------------------|
| The name of the claim is: BD Extension # 2 Part of the NIVEN Claim Group, these claims are contiguous, cons                                                                                                                                                                              | sisting (             | _<br>of a g             | roup.                           |
| The Date of Location is                                                                                                                                                                                                                                                                  | ection a              | ation<br>and <u>1</u> 4 | <del>199 ft</del> . in          |
| This claim is marked by 6 posts 2" in diameter. From this location is to the <b>NW</b> end center. Then N. 58° E., 300' to corner #1, then S. 3 #2, Then S. 58° W., 300' to the SE end center, Then S. 58° W. 300' N. 32°W., 1500' to corner #4, then N. 58° E., 300' to the point of be | 32° E., 1             | 1500'<br>mer #          | to corner                       |
| The location of this claim is APROXIMATELY in UNSURVEYED S<br>Township <u>2</u> North, Range <u>15½</u> East, Gila and Salt River<br>County Arizona. Richmond Basin Mining District.                                                                                                     | Section<br>Meridia    | <u>24</u> ,<br>an, Gi   | la                              |
| The position of this location monument is:  N. 33° 30' 36' .17"  Latitude, and, W 110° 44' 08.45"  And this Location is . N 45° 08' 48" W  survey control Monument marked V 404 1979.  (V-404 published location = N 33° 29' 37.61", W 110° 42' 58.56")                                  | <u>Lo</u><br>ft. from | ongitu<br>the N         |                                 |
| SEE ATTACHED CLAIM GROUP MAP  Dated and posted on the ground this 18 day of 500, 2018  By: Steve Komula + Buch Barbee                                                                                                                                                                    | PHOENIX, ARIZONA      | 2018 APR    A   : 0     | RECEIVED<br>BLM AZ STATE OFFICE |
|                                                                                                                                                                                                                                                                                          |                       |                         |                                 |

### LOCATION NOTICE OF LODE MINING CLAIM

This is a LOCATION notice of a LODE mining claim. The Locator of this claim is: NORTHERN SPHERE MINING CORP. P. O. Box 1028, Claypool, Ariz. 85532 The name of the claim is: BD Extension # 3 Part of the NIVEN Claim Group, these claims are contiguous, consisting of a group. The Date of Location is Jan 17th 2019 This claim is 1500 ft. long and 600 ft. wide. The distance from this location monument to each end of the claim is 1 ft. in a Southeasterly, direction and 1499 ft. in a Northwesterly direction. The general course of this claim is N. 32° W. This claim is marked by 6 posts 2" in diameter. From this location notice, S. 32° E. 1' to the SE end center. Then S. 58° W., 300' to corner #1, then N. 32° W., 1500' to corner #2, Then N. 58° E., 300' to the NW end center, Then N. 58° E. 300' to corner #3, Then S. 32° E., 1500' to corner #4, then S. 58° W., 300' to the point of beginning. The location of this claim is APROXIMATELY in UNSURVEYED Section 24 Township 2 North, Range 15½ East, Gila and Salt River Meridian, Gila County Arizona. Richmond Basin Mining District. The position of this location monument is: N. 33° 30' 17.35" Latitude, and W 110° 43' 38.35" And this Location is . N 40° 09' 03" W . . 5240.5 ft. from the NGS survey control Monument marked V 404 1979. (V-404 published location = N 33° 29' 37.61", W 110° 42' 58.56") SEE ATTACHED CLAIM GROUP MAP Dated and posted on the ground this 18th day of Jan, 2018

#### OCATION NOTICE OF LODE MINING CLAIM

| TOUR HOUSE OF EODE                                                                                                                                                                                                                                                                                             | MINING CLAIM                                                                                    |
|----------------------------------------------------------------------------------------------------------------------------------------------------------------------------------------------------------------------------------------------------------------------------------------------------------------|-------------------------------------------------------------------------------------------------|
| This is a LOCATION notice of a LODE mining claim. The Locate                                                                                                                                                                                                                                                   | or of this claim is:                                                                            |
| NORTHERN SPHERE MINING CORP.<br>P. O. Box 1028, Claypool, Ariz. 85532                                                                                                                                                                                                                                          |                                                                                                 |
| The name of the claim is: BD Extension # 4 Part of the NIVEN Claim Group, these claims are contiguo                                                                                                                                                                                                            | Us. consisting of a group                                                                       |
| The Date of Location is                                                                                                                                                                                                                                                                                        | e from this location                                                                            |
| a Northwesterly direction. The general course of this claim.  This claim is marked by 6 posts 2" in diameter. From this lot the SE end center. Then S. 58° W., 300' to corner #1, then #2, Then N. 58° E., 300' to the NW end center, Then N. 58° S. 32° F. 1500' to corner #4, then S. 58° W. 200' to the NW. | ocation notice, S. 32° E. 1' to<br>n N. 32° W., 1500' to corner<br>° E. 300' to corner #3. Then |
| S. 32° E., 1500' to corner #4, then S. 58° W., 300' to the portion of this claim is APROXIMATELY in UNSURVITOWNShip2North, Range15½ East, Gila and Sa County Arizona. Richmond Basin Mining District.                                                                                                          | FYFD Section 24                                                                                 |
| The position of this location monument is:  N. 33° 30' 14.32"  Latitude, and, W 110° 43' 4  And this Location is . N 46° 18' 26" W . , 5353.6                                                                                                                                                                  | 14.17" Longitude<br>ft. from the NGS                                                            |
| survey control Monument marked <u>V 404 1979</u> .<br>(V-404 published location = N 33° 29' 37.61", W 110° 42' 58                                                                                                                                                                                              | 3.56") 구 ≧ 문                                                                                    |
| SEE ATTACHED CLAIM GROUP I                                                                                                                                                                                                                                                                                     | MAZ STATE OFF HOENIX, ARIZO 2018                                                                |
| Dated and posted on the ground this 18th day of Jav,  By: Steve Round & Buch Barbara                                                                                                                                                                                                                           |                                                                                                 |

## LOCATION NOTICE OF LODE MINING CLAIM

| This is a LOCATION notice of a LODE mining claim. The Locator of this                                                                                                                                                                                                                   | claim is          | 3:                      |                     |
|-----------------------------------------------------------------------------------------------------------------------------------------------------------------------------------------------------------------------------------------------------------------------------------------|-------------------|-------------------------|---------------------|
| NORTHERN SPHERE MINING CORP.                                                                                                                                                                                                                                                            |                   |                         |                     |
| P. O. Box 1028, Claypool, Ariz. 85532                                                                                                                                                                                                                                                   |                   |                         | <del></del>         |
| The name of the claim is: <u>BD Extension # 5</u> Part of the NIVEN Claim Group, these claims are contiguous, cons                                                                                                                                                                      | isting            | -<br>of a gr            | roup.               |
| The Date of Location is                                                                                                                                                                                                                                                                 | otion c           | ation<br>and <u>1</u> 4 | 1 <u>99 ft</u> . in |
| This claim is marked by 6 posts 2" in diameter. From this location n the <b>SE</b> end center. Then S. 58° W., 300' to corner #1, then N. 32° #2, Then N. 58° E., 300' to the NW end center, Then N. 58° E. 300' S. 32° E., 1500' to corner #4, then S. 58° W., 300' to the point of be | W., 15            | 00' to                  | 00 PM 0 P           |
| The location of this claim is APROXIMATELY in UNSURVEYED Solonship <u>2</u> North, Range <u>15½</u> East, Gila and Salt River I County Arizona. Richmond Basin Mining District.                                                                                                         | ection<br>Meridia | <u>24</u> ,<br>ın, Gil  | a                   |
| The position of this location monument is :  N. 33° 30' 11.29"  Latitude, and W 110° 43' 49.99"                                                                                                                                                                                         |                   | Lon                     | gitude              |
|                                                                                                                                                                                                                                                                                         | t. from           |                         |                     |
| (V-404 published location = N 33° 29' 37.61", W 110° 42' 58.56")                                                                                                                                                                                                                        |                   |                         |                     |
| SEE ATTACHED CLAIM GROUP MAP                                                                                                                                                                                                                                                            | PHOENIX, ARIZONA  | 2018 APR I              | BLM AZ SI           |
| Dated and posted on the ground this 18th day of 50, 2018  By: Steve Korula & Buch Barbee                                                                                                                                                                                                | (, ARIZ(          | APR III.A II: 0         | ATE OF              |
| By: Steve Korula + Buch Barbee                                                                                                                                                                                                                                                          | K                 | L0 :1                   |                     |

#### LOCATION NOTICE OF LODE MINING CLAIM

This is a LOCATION notice of a LODE mining claim. The Locator of this claim is: NORTHERN SPHERE MINING CORP. P. O. Box 1028, Claypool, Ariz. 85532 The name of the claim is: BD Extension # 6 Part of the NIVEN Claim Group, these claims are contiguous, consisting of a group. The Date of Location is This claim is 1500 ft. long and 600 ft. wide. The distance from this location monument to each end of the claim is 1 ft. in a Northwesterly, direction and 1499 ft. in a Southeasterly direction. The general course of this claim is S. 32° E. This claim is marked by 6 posts 2" in diameter. From this location notice, N. 32° W. 1' to the NW end center. Then N. 58° E., 300' to corner #1, then S. 32° E., 1500' to corner #2, Then S. 58° W., 300' to the SE end center, Then S. 58° W. 300' to corner #3, Then N. 32°W., 1500' to corner #4, then N. 58° E., 300' to the point of beginning. The location of this claim is APROXIMATELY in UNSURVEYED Section 24 Township 2 North, Range 15½ East, Gila and Salt River Meridian, Gila County Arizona. Richmond Basin Mining District. The position of this location monument is: N. 33° 30' 17.35" Latitude, and, W 110° 43' 38.35" And this Location is . N 40° 09' 03" W , 5240.5 ft. from the NGS survey control Monument marked V 404 1979. (V-404 published location = N 33° 29' 37.61", W 110° 42' 58.56") SEE ATTACHED CLAIM GROUP MAP Dated and posted on the ground this 18th day of Jou, 2018