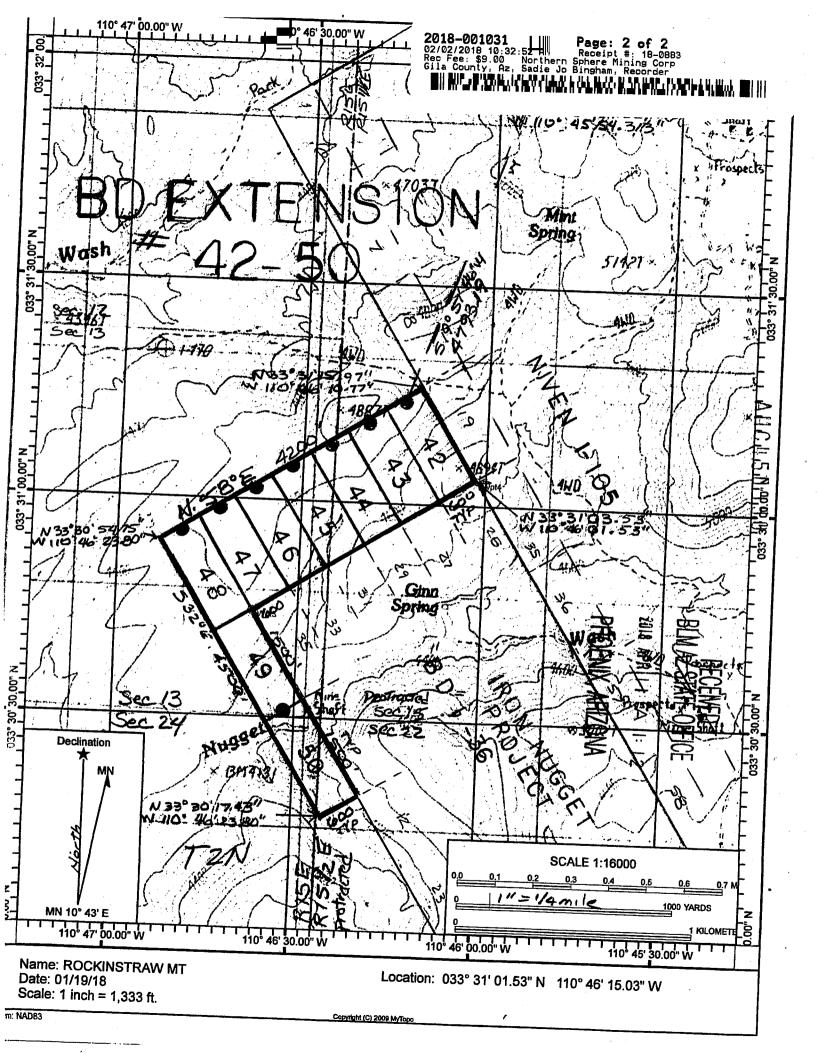

## LOCATION NOTICE OF LODE MINING CLAIM

| This is a LOCATION notice of a LODE mining claim. The Locator of this                                                                                                                                                                                                                   | claim is          | <b>s</b> :           |                                 |
|-----------------------------------------------------------------------------------------------------------------------------------------------------------------------------------------------------------------------------------------------------------------------------------------|-------------------|----------------------|---------------------------------|
| NORTHERN SPHERE MINING CORP.                                                                                                                                                                                                                                                            |                   |                      |                                 |
| P. O. Box 1028, Claypool, Ariz. 85532                                                                                                                                                                                                                                                   |                   |                      |                                 |
| The name of the claim is: <u>BD Extension # 1</u> Part of the NIVEN Claim Group, these claims are contiguous, cons                                                                                                                                                                      | istina (          | <br>of a d           | roup                            |
| The Date of Location is                                                                                                                                                                                                                                                                 | nis loca          | ation                | • .                             |
| This claim is marked by 6 posts 2" in diameter. From this location n to the <b>NW</b> end center. Then N. 58° E., 300' to corner #1, then S. 32 #2, Then S. 58° W., 300' to the SE end center, Then S. 58° W. 300 N. 32°W., 1500' to corner #4, then N. 58° E., 300' to the point of be | 2° E.,            | 1500'                | to corner                       |
| The location of this claim is APROXIMATELY in UNSURVEYED Somethin 2 North, Range 15½ East, Gila and Salt River Me Arizona. Richmond Basin Mining District.                                                                                                                              | ection<br>ridian, | 13 8<br>Gila (       | 24 ,<br>County                  |
| The position of this location monument is:  N. 33° 30' 39.20"  Latitude, and, W 110° 44' 02.63"  And this Location is. N. 41° 13' 23" W., 8254.3 ft. frocontrol Monument marked V 404 1979.  (V-404 published location = N 33° 29' 37.61", W 110° 42' 58.56")                           | om the            |                      | S survey                        |
| SEE ATTACHED CLAIM GROUP MAP                                                                                                                                                                                                                                                            |                   |                      |                                 |
| SEE ATTACHED CLAIM GROUP MAP  Dated and posted on the ground this 18th day of Jan, 2018  By: Steve Komma & Buck Barber                                                                                                                                                                  | PHOENIX, ARIZONA  | 2018 APR 11 A 11: 07 | RECEIVED<br>BLM AZ STATE OFFICE |

2018-000988 N Page: 1 of 2
02/02/2018 10:32:52 Receipt #: 18-0883
Rec Fee: \$9.00 Northern Sphere Mining Corp
Gila County, Az, Sadie Jo Bingham, Recorder