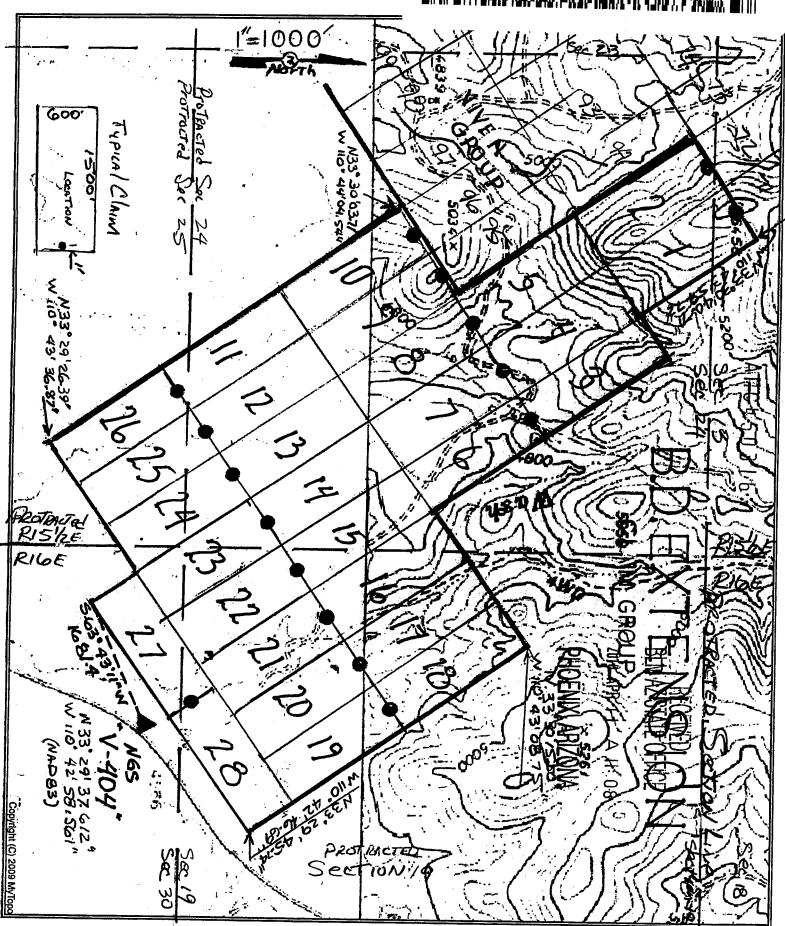

## LOCATION NOTICE OF LODE MINING CLAIM

| This is a LOCATION notice of a LODE mining claim. The Locator of this                                                                                                                                                                                                                   | claim is          | <b>s</b> :           |                                 |
|-----------------------------------------------------------------------------------------------------------------------------------------------------------------------------------------------------------------------------------------------------------------------------------------|-------------------|----------------------|---------------------------------|
| NORTHERN SPHERE MINING CORP.                                                                                                                                                                                                                                                            |                   |                      |                                 |
| P. O. Box 1028, Claypool, Ariz. 85532                                                                                                                                                                                                                                                   |                   |                      |                                 |
| The name of the claim is: <u>BD Extension # 1</u> Part of the NIVEN Claim Group, these claims are contiguous, cons                                                                                                                                                                      | istina (          | <br>of a d           | roup                            |
| The Date of Location is                                                                                                                                                                                                                                                                 | nis loca          | ation                | • .                             |
| This claim is marked by 6 posts 2" in diameter. From this location n to the <b>NW</b> end center. Then N. 58° E., 300' to corner #1, then S. 32 #2, Then S. 58° W., 300' to the SE end center, Then S. 58° W. 300 N. 32°W., 1500' to corner #4, then N. 58° E., 300' to the point of be | 2° E.,            | 1500'                | to corner                       |
| The location of this claim is APROXIMATELY in UNSURVEYED Somethin 2 North, Range 15½ East, Gila and Salt River Me Arizona. Richmond Basin Mining District.                                                                                                                              | ection<br>ridian, | 13 8<br>Gila (       | 24 ,<br>County                  |
| The position of this location monument is:  N. 33° 30' 39.20"  Latitude, and, W 110° 44' 02.63"  And this Location is. N. 41° 13' 23" W., 8254.3 ft. frocontrol Monument marked V 404 1979.  (V-404 published location = N 33° 29' 37.61", W 110° 42' 58.56")                           | om the            |                      | S survey                        |
| SEE ATTACHED CLAIM GROUP MAP                                                                                                                                                                                                                                                            |                   |                      |                                 |
| SEE ATTACHED CLAIM GROUP MAP  Dated and posted on the ground this 18th day of Jan, 2018  By: Steve Komma & Buck Barber                                                                                                                                                                  | PHOENIX, ARIZONA  | 2018 APR 11 A 11: 07 | RECEIVED<br>BLM AZ STATE OFFICE |

### LOCATION NOTICE OF LODE MINING CLAIM

This is a LOCATION notice of a LODE mining claim. The Locator of this claim is:

| NORTHERN SPHERE MINING CORP. P. O. Box 1028, Claypool, Ariz. 85532                                                                                                                                                                                                                       |                       |                         |                                 |
|------------------------------------------------------------------------------------------------------------------------------------------------------------------------------------------------------------------------------------------------------------------------------------------|-----------------------|-------------------------|---------------------------------|
| The name of the claim is: BD Extension # 2 Part of the NIVEN Claim Group, these claims are contiguous, cons                                                                                                                                                                              | sisting (             | _<br>of a g             | roup.                           |
| The Date of Location is                                                                                                                                                                                                                                                                  | ection a              | ation<br>and <u>1</u> 4 | <del>199 ft</del> . in          |
| This claim is marked by 6 posts 2" in diameter. From this location is to the <b>NW</b> end center. Then N. 58° E., 300' to corner #1, then S. 3 #2, Then S. 58° W., 300' to the SE end center, Then S. 58° W. 300' N. 32°W., 1500' to corner #4, then N. 58° E., 300' to the point of be | 32° E., 1             | 1500'<br>mer #          | to corner                       |
| The location of this claim is APROXIMATELY in UNSURVEYED S<br>Township <u>2</u> North, Range <u>15½</u> East, Gila and Salt River<br>County Arizona. Richmond Basin Mining District.                                                                                                     | Section<br>Meridia    | <u>24</u> ,<br>an, Gi   | la                              |
| The position of this location monument is:  N. 33° 30' 36' .17"  Latitude, and, W 110° 44' 08.45"  And this Location is . N 45° 08' 48" W  survey control Monument marked V 404 1979.  (V-404 published location = N 33° 29' 37.61", W 110° 42' 58.56")                                  | <u>Lo</u><br>ft. from | ongitu<br>the N         |                                 |
| SEE ATTACHED CLAIM GROUP MAP  Dated and posted on the ground this 18 day of 500, 2018  By: Steve Komula + Buch Barbee                                                                                                                                                                    | PHOENIX, ARIZONA      | 2018 APR    A   : 0     | RECEIVED<br>BLM AZ STATE OFFICE |
|                                                                                                                                                                                                                                                                                          |                       |                         |                                 |

### LOCATION NOTICE OF LODE MINING CLAIM

This is a LOCATION notice of a LODE mining claim. The Locator of this claim is: NORTHERN SPHERE MINING CORP. P. O. Box 1028, Claypool, Ariz. 85532 The name of the claim is: BD Extension # 3 Part of the NIVEN Claim Group, these claims are contiguous, consisting of a group. The Date of Location is Jan 17th 2019 This claim is 1500 ft. long and 600 ft. wide. The distance from this location monument to each end of the claim is 1 ft. in a Southeasterly, direction and 1499 ft. in a Northwesterly direction. The general course of this claim is N. 32° W. This claim is marked by 6 posts 2" in diameter. From this location notice, S. 32° E. 1' to the SE end center. Then S. 58° W., 300' to corner #1, then N. 32° W., 1500' to corner #2, Then N. 58° E., 300' to the NW end center, Then N. 58° E. 300' to corner #3, Then S. 32° E., 1500' to corner #4, then S. 58° W., 300' to the point of beginning. The location of this claim is APROXIMATELY in UNSURVEYED Section 24 Township 2 North, Range 15½ East, Gila and Salt River Meridian, Gila County Arizona. Richmond Basin Mining District. The position of this location monument is: N. 33° 30' 17.35" Latitude, and W 110° 43' 38.35" And this Location is . N 40° 09' 03" W . . 5240.5 ft. from the NGS survey control Monument marked V 404 1979. (V-404 published location = N 33° 29' 37.61", W 110° 42' 58.56") SEE ATTACHED CLAIM GROUP MAP Dated and posted on the ground this 18th day of Jan, 2018

#### OCATION NOTICE OF LODE MINING CLAIM

| TOUR HOUSE OF EODE                                                                                                                                                                                                                                                                                             | MINING CLAIM                                                                                    |
|----------------------------------------------------------------------------------------------------------------------------------------------------------------------------------------------------------------------------------------------------------------------------------------------------------------|-------------------------------------------------------------------------------------------------|
| This is a LOCATION notice of a LODE mining claim. The Locate                                                                                                                                                                                                                                                   | or of this claim is:                                                                            |
| NORTHERN SPHERE MINING CORP.<br>P. O. Box 1028, Claypool, Ariz. 85532                                                                                                                                                                                                                                          |                                                                                                 |
| The name of the claim is: BD Extension # 4 Part of the NIVEN Claim Group, these claims are contiguo                                                                                                                                                                                                            | Us. consisting of a group                                                                       |
| The Date of Location is                                                                                                                                                                                                                                                                                        | e from this location                                                                            |
| a Northwesterly direction. The general course of this claim.  This claim is marked by 6 posts 2" in diameter. From this lot the SE end center. Then S. 58° W., 300' to corner #1, then #2, Then N. 58° E., 300' to the NW end center, Then N. 58° S. 32° F. 1500' to corner #4, then S. 58° W. 200' to the NW. | ocation notice, S. 32° E. 1' to<br>n N. 32° W., 1500' to corner<br>° E. 300' to corner #3. Then |
| S. 32° E., 1500' to corner #4, then S. 58° W., 300' to the portion of this claim is APROXIMATELY in UNSURVITOWNShip2North, Range15½ East, Gila and Sa County Arizona. Richmond Basin Mining District.                                                                                                          | FYFD Section 24                                                                                 |
| The position of this location monument is:  N. 33° 30' 14.32"  Latitude, and, W 110° 43' 4  And this Location is . N 46° 18' 26" W . , 5353.6                                                                                                                                                                  | 14.17" Longitude<br>ft. from the NGS                                                            |
| survey control Monument marked <u>V 404 1979</u> .<br>(V-404 published location = N 33° 29' 37.61", W 110° 42' 58                                                                                                                                                                                              | 3.56") 구 ≧ 문                                                                                    |
| SEE ATTACHED CLAIM GROUP I                                                                                                                                                                                                                                                                                     | MAZ STATE OFF HOENIX, ARIZO 2018                                                                |
| Dated and posted on the ground this 18th day of Jav,  By: Steve Round & Buch Barbara                                                                                                                                                                                                                           |                                                                                                 |

## LOCATION NOTICE OF LODE MINING CLAIM

| This is a LOCATION notice of a LODE mining claim. The Locator of this                                                                                                                                                                                                                   | claim is          | 3:                      |                     |
|-----------------------------------------------------------------------------------------------------------------------------------------------------------------------------------------------------------------------------------------------------------------------------------------|-------------------|-------------------------|---------------------|
| NORTHERN SPHERE MINING CORP.                                                                                                                                                                                                                                                            |                   |                         |                     |
| P. O. Box 1028, Claypool, Ariz. 85532                                                                                                                                                                                                                                                   |                   |                         | <del></del>         |
| The name of the claim is: <u>BD Extension # 5</u> Part of the NIVEN Claim Group, these claims are contiguous, cons                                                                                                                                                                      | isting            | -<br>of a gr            | roup.               |
| The Date of Location is                                                                                                                                                                                                                                                                 | otion c           | ation<br>and <u>1</u> 4 | 1 <u>99 ft</u> . in |
| This claim is marked by 6 posts 2" in diameter. From this location n the <b>SE</b> end center. Then S. 58° W., 300' to corner #1, then N. 32° #2, Then N. 58° E., 300' to the NW end center, Then N. 58° E. 300' S. 32° E., 1500' to corner #4, then S. 58° W., 300' to the point of be | W., 15            | 00' to                  | 00 PM 0 P           |
| The location of this claim is APROXIMATELY in UNSURVEYED Solonship <u>2</u> North, Range <u>15½</u> East, Gila and Salt River I County Arizona. Richmond Basin Mining District.                                                                                                         | ection<br>Meridia | <u>24</u> ,<br>ın, Gil  | a                   |
| The position of this location monument is :  N. 33° 30' 11.29"  Latitude, and W 110° 43' 49.99"                                                                                                                                                                                         |                   | Lon                     | gitude              |
|                                                                                                                                                                                                                                                                                         | t. from           |                         |                     |
| (V-404 published location = N 33° 29' 37.61", W 110° 42' 58.56")                                                                                                                                                                                                                        |                   |                         |                     |
| SEE ATTACHED CLAIM GROUP MAP                                                                                                                                                                                                                                                            | PHOENIX, ARIZONA  | 2018 APR I              | BLM AZ SI           |
| Dated and posted on the ground this 18th day of 50, 2018  By: Steve Korula & Buch Barbee                                                                                                                                                                                                | (, ARIZ(          | APR III.A II: 0         | ATE OF              |
| By: Steve Korula + Buch Barbee                                                                                                                                                                                                                                                          | K                 | L0 :1                   |                     |

#### LOCATION NOTICE OF LODE MINING CLAIM

This is a LOCATION notice of a LODE mining claim. The Locator of this claim is: NORTHERN SPHERE MINING CORP. P. O. Box 1028, Claypool, Ariz. 85532 The name of the claim is: BD Extension # 6 Part of the NIVEN Claim Group, these claims are contiguous, consisting of a group. The Date of Location is This claim is 1500 ft. long and 600 ft. wide. The distance from this location monument to each end of the claim is 1 ft. in a Northwesterly, direction and 1499 ft. in a Southeasterly direction. The general course of this claim is S. 32° E. This claim is marked by 6 posts 2" in diameter. From this location notice, N. 32° W. 1' to the NW end center. Then N. 58° E., 300' to corner #1, then S. 32° E., 1500' to corner #2, Then S. 58° W., 300' to the SE end center, Then S. 58° W. 300' to corner #3, Then N. 32°W., 1500' to corner #4, then N. 58° E., 300' to the point of beginning. The location of this claim is APROXIMATELY in UNSURVEYED Section 24 Township 2 North, Range 15½ East, Gila and Salt River Meridian, Gila County Arizona. Richmond Basin Mining District. The position of this location monument is: N. 33° 30' 17.35" Latitude, and, W 110° 43' 38.35" And this Location is . N 40° 09' 03" W , 5240.5 ft. from the NGS survey control Monument marked V 404 1979. (V-404 published location = N 33° 29' 37.61", W 110° 42' 58.56") SEE ATTACHED CLAIM GROUP MAP Dated and posted on the ground this 18th day of Jou, 2018