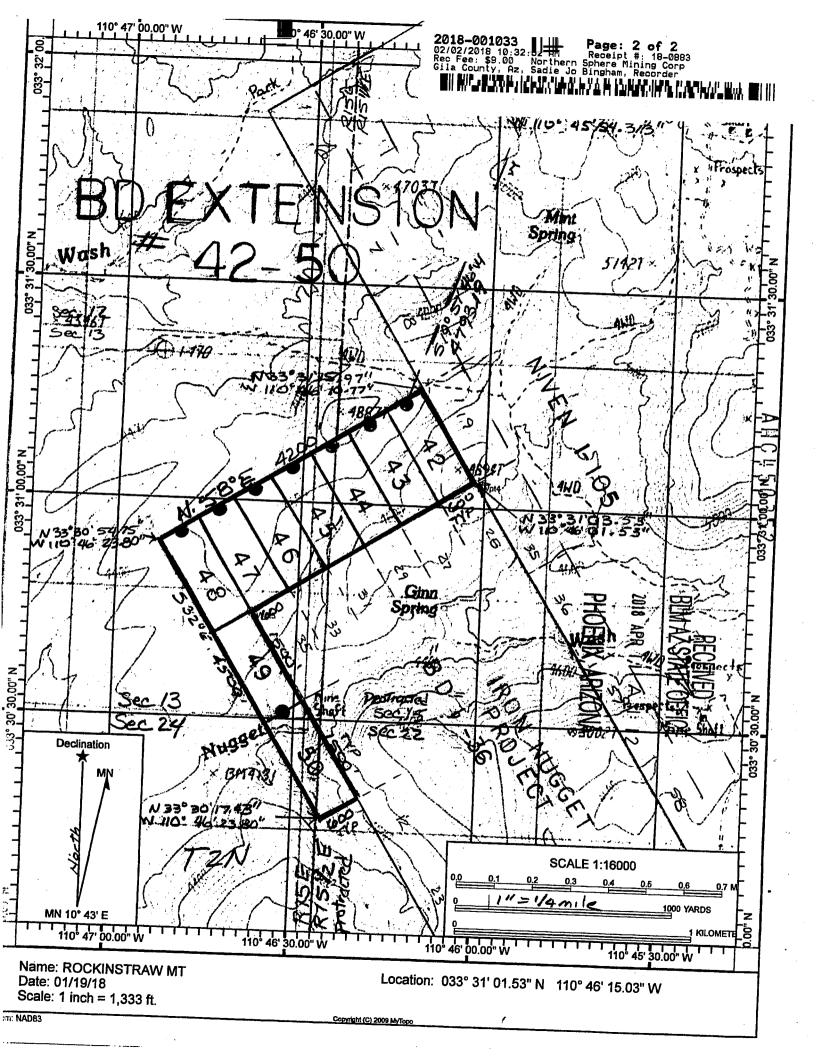

## LOCATION NOTICE OF LODE MINING CLAIM

| This is a LOCATION notice of a LODE mining claim. The Locator of this                                                                                                                                                                                                                   | claim is          | <b>s</b> :           |                                 |
|-----------------------------------------------------------------------------------------------------------------------------------------------------------------------------------------------------------------------------------------------------------------------------------------|-------------------|----------------------|---------------------------------|
| NORTHERN SPHERE MINING CORP.                                                                                                                                                                                                                                                            |                   |                      |                                 |
| P. O. Box 1028, Claypool, Ariz. 85532                                                                                                                                                                                                                                                   |                   |                      |                                 |
| The name of the claim is: <u>BD Extension # 1</u> Part of the NIVEN Claim Group, these claims are contiguous, cons                                                                                                                                                                      | istina (          | <br>of a d           | roup                            |
| The Date of Location is                                                                                                                                                                                                                                                                 | nis loca          | ation                | • .                             |
| This claim is marked by 6 posts 2" in diameter. From this location n to the <b>NW</b> end center. Then N. 58° E., 300' to corner #1, then S. 32 #2, Then S. 58° W., 300' to the SE end center, Then S. 58° W. 300 N. 32°W., 1500' to corner #4, then N. 58° E., 300' to the point of be | 2° E.,            | 1500'                | to corner                       |
| The location of this claim is APROXIMATELY in UNSURVEYED Somethin 2 North, Range 15½ East, Gila and Salt River Me Arizona. Richmond Basin Mining District.                                                                                                                              | ection<br>ridian, | 13 8<br>Gila (       | 24 ,<br>County                  |
| The position of this location monument is:  N. 33° 30' 39.20"  Latitude, and, W 110° 44' 02.63"  And this Location is. N. 41° 13' 23" W., 8254.3 ft. frocontrol Monument marked V 404 1979.  (V-404 published location = N 33° 29' 37.61", W 110° 42' 58.56")                           | om the            |                      | S survey                        |
| SEE ATTACHED CLAIM GROUP MAP                                                                                                                                                                                                                                                            |                   |                      |                                 |
| SEE ATTACHED CLAIM GROUP MAP  Dated and posted on the ground this 18th day of Jan, 2018  By: Steve Komma & Buck Barber                                                                                                                                                                  | PHOENIX, ARIZONA  | 2018 APR 11 A 11: 07 | RECEIVED<br>BLM AZ STATE OFFICE |

2018-000988 N Page: 1 of 2
02/02/2018 10:32:52 Receipt #: 18-0883
Rec Fee: \$9.00 Northern Sphere Mining Corp
Gila County, Az, Sadie Jo Bingham, Recorder