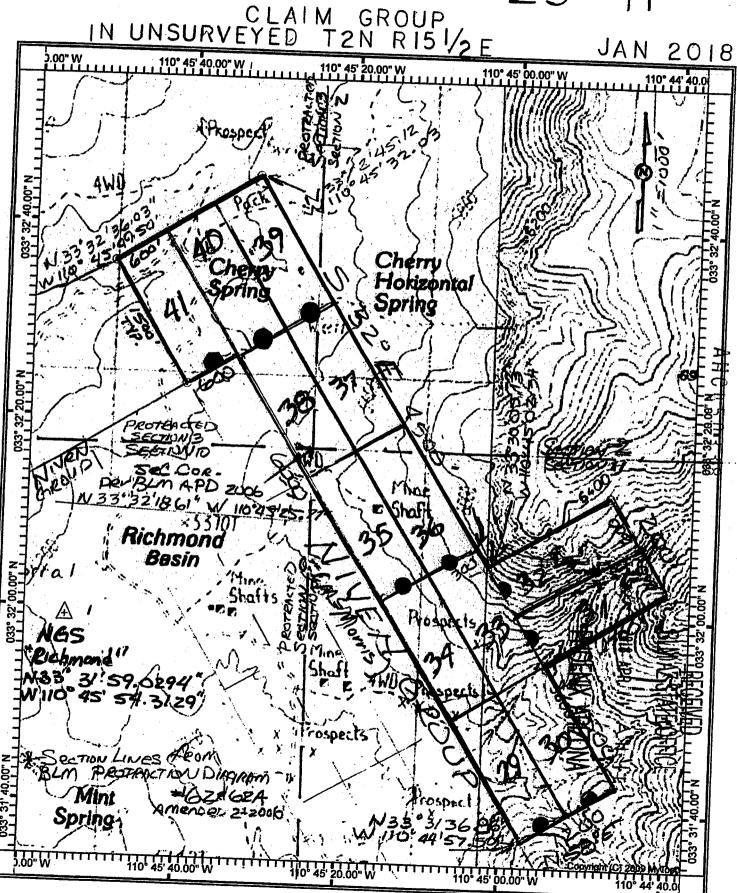

## LOCATION NOTICE OF LODE MINING CLAIM

| This is a LOCATION notice of a LODE mining claim. The Locator of this                                                                                                                                                                                                                   | claim is          | <b>s</b> :           |                                 |
|-----------------------------------------------------------------------------------------------------------------------------------------------------------------------------------------------------------------------------------------------------------------------------------------|-------------------|----------------------|---------------------------------|
| NORTHERN SPHERE MINING CORP.                                                                                                                                                                                                                                                            |                   |                      |                                 |
| P. O. Box 1028, Claypool, Ariz. 85532                                                                                                                                                                                                                                                   |                   |                      |                                 |
| The name of the claim is: <u>BD Extension # 1</u> Part of the NIVEN Claim Group, these claims are contiguous, cons                                                                                                                                                                      | istina (          | <br>of a d           | roup                            |
| The Date of Location is                                                                                                                                                                                                                                                                 | nis loca          | ation                | • .                             |
| This claim is marked by 6 posts 2" in diameter. From this location n to the <b>NW</b> end center. Then N. 58° E., 300' to corner #1, then S. 32 #2, Then S. 58° W., 300' to the SE end center, Then S. 58° W. 300 N. 32°W., 1500' to corner #4, then N. 58° E., 300' to the point of be | 2° E.,            | 1500'                | to corner                       |
| The location of this claim is APROXIMATELY in UNSURVEYED Somethin 2 North, Range 15½ East, Gila and Salt River Me Arizona. Richmond Basin Mining District.                                                                                                                              | ection<br>ridian, | 13 8<br>Gila (       | 24 ,<br>County                  |
| The position of this location monument is:  N. 33° 30' 39.20"  Latitude, and, W 110° 44' 02.63"  And this Location is. N. 41° 13' 23" W., 8254.3 ft. frocontrol Monument marked V 404 1979.  (V-404 published location = N 33° 29' 37.61", W 110° 42' 58.56")                           | om the            |                      | S survey                        |
| SEE ATTACHED CLAIM GROUP MAP                                                                                                                                                                                                                                                            |                   |                      |                                 |
| SEE ATTACHED CLAIM GROUP MAP  Dated and posted on the ground this 18th day of Jan, 2018  By: Steve Komma & Buck Barber                                                                                                                                                                  | PHOENIX, ARIZONA  | 2018 APR 11 A 11: 07 | RECEIVED<br>BLM AZ STATE OFFICE |

2018-000988 N Page: 1 of 2
02/02/2018 10:32:52 Receipt #: 18-0883
Rec Fee: \$9.00 Northern Sphere Mining Corp
Gila County, Az, Sadie Jo Bingham, Recorder