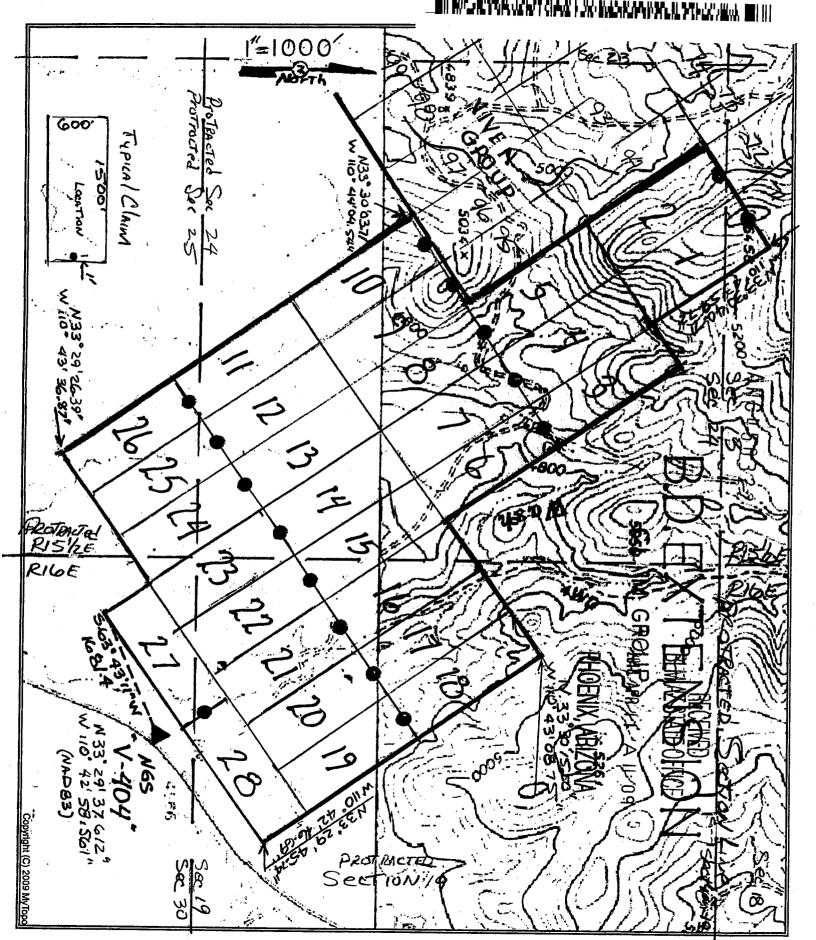

## LOCATION NOTICE OF LODE MINING CLAIM

| This is a LOCATION notice of a LODE mining claim. The Locator of this                                                                                                                                                                                                                   | claim is          | <b>s</b> :           |                                 |
|-----------------------------------------------------------------------------------------------------------------------------------------------------------------------------------------------------------------------------------------------------------------------------------------|-------------------|----------------------|---------------------------------|
| NORTHERN SPHERE MINING CORP.                                                                                                                                                                                                                                                            |                   |                      |                                 |
| P. O. Box 1028, Claypool, Ariz. 85532                                                                                                                                                                                                                                                   |                   |                      |                                 |
| The name of the claim is: <u>BD Extension # 1</u> Part of the NIVEN Claim Group, these claims are contiguous, cons                                                                                                                                                                      | istina (          | <br>of a d           | roup                            |
| The Date of Location is                                                                                                                                                                                                                                                                 | nis loca          | ation                | • .                             |
| This claim is marked by 6 posts 2" in diameter. From this location n to the <b>NW</b> end center. Then N. 58° E., 300' to corner #1, then S. 32 #2, Then S. 58° W., 300' to the SE end center, Then S. 58° W. 300 N. 32°W., 1500' to corner #4, then N. 58° E., 300' to the point of be | 2° E.,            | 1500'                | to corner                       |
| The location of this claim is APROXIMATELY in UNSURVEYED Somethin 2 North, Range 15½ East, Gila and Salt River Me Arizona. Richmond Basin Mining District.                                                                                                                              | ection<br>ridian, | 13 8<br>Gila (       | 24 ,<br>County                  |
| The position of this location monument is:  N. 33° 30' 39.20"  Latitude, and, W 110° 44' 02.63"  And this Location is. N. 41° 13' 23" W., 8254.3 ft. frocontrol Monument marked V 404 1979.  (V-404 published location = N 33° 29' 37.61", W 110° 42' 58.56")                           | om the            |                      | S survey                        |
| SEE ATTACHED CLAIM GROUP MAP                                                                                                                                                                                                                                                            |                   |                      |                                 |
| SEE ATTACHED CLAIM GROUP MAP  Dated and posted on the ground this 18th day of Jan, 2018  By: Steve Komma & Buck Barber                                                                                                                                                                  | PHOENIX, ARIZONA  | 2018 APR 11 A 11: 07 | RECEIVED<br>BLM AZ STATE OFFICE |

### LOCATION NOTICE OF LODE MINING CLAIM

This is a LOCATION notice of a LODE mining claim. The Locator of this claim is: NORTHERN SPHERE MINING CORP. P. O. Box 1028, Claypool, Ariz. 85532 The name of the claim is: BD Extension # 3 Part of the NIVEN Claim Group, these claims are contiguous, consisting of a group. The Date of Location is Jan 17th 2019 This claim is 1500 ft. long and 600 ft. wide. The distance from this location monument to each end of the claim is 1 ft. in a Southeasterly, direction and 1499 ft. in a Northwesterly direction. The general course of this claim is N. 32° W. This claim is marked by 6 posts 2" in diameter. From this location notice, S. 32° E. 1' to the SE end center. Then S. 58° W., 300' to corner #1, then N. 32° W., 1500' to corner #2, Then N. 58° E., 300' to the NW end center, Then N. 58° E. 300' to corner #3, Then S. 32° E., 1500' to corner #4, then S. 58° W., 300' to the point of beginning. The location of this claim is APROXIMATELY in UNSURVEYED Section 24 Township 2 North, Range 15½ East, Gila and Salt River Meridian, Gila County Arizona. Richmond Basin Mining District. The position of this location monument is: N. 33° 30' 17.35" Latitude, and W 110° 43' 38.35" And this Location is . N 40° 09' 03" W . . 5240.5 ft. from the NGS survey control Monument marked V 404 1979. (V-404 published location = N 33° 29' 37.61", W 110° 42' 58.56") SEE ATTACHED CLAIM GROUP MAP Dated and posted on the ground this 18th day of Jan, 2018

#### OCATION NOTICE OF LODE MINING CLAIM

| TOUR HOUSE OF EODE                                                                                                                                                                                                                                                                                             | MINING CLAIM                                                                                    |
|----------------------------------------------------------------------------------------------------------------------------------------------------------------------------------------------------------------------------------------------------------------------------------------------------------------|-------------------------------------------------------------------------------------------------|
| This is a LOCATION notice of a LODE mining claim. The Locate                                                                                                                                                                                                                                                   | or of this claim is:                                                                            |
| NORTHERN SPHERE MINING CORP.<br>P. O. Box 1028, Claypool, Ariz. 85532                                                                                                                                                                                                                                          |                                                                                                 |
| The name of the claim is: BD Extension # 4 Part of the NIVEN Claim Group, these claims are contiguo                                                                                                                                                                                                            | Us. consisting of a group                                                                       |
| The Date of Location is                                                                                                                                                                                                                                                                                        | e from this location                                                                            |
| a Northwesterly direction. The general course of this claim.  This claim is marked by 6 posts 2" in diameter. From this lot the SE end center. Then S. 58° W., 300' to corner #1, then #2, Then N. 58° E., 300' to the NW end center, Then N. 58° S. 32° F. 1500' to corner #4, then S. 58° W. 200' to the NW. | ocation notice, S. 32° E. 1' to<br>n N. 32° W., 1500' to corner<br>° E. 300' to corner #3. Then |
| S. 32° E., 1500' to corner #4, then S. 58° W., 300' to the portion of this claim is APROXIMATELY in UNSURVITOWNShip2North, Range15½ East, Gila and Sa County Arizona. Richmond Basin Mining District.                                                                                                          | FYFD Section 24                                                                                 |
| The position of this location monument is:  N. 33° 30' 14.32"  Latitude, and, W 110° 43' 4  And this Location is . N 46° 18' 26" W . , 5353.6                                                                                                                                                                  | 14.17" Longitude<br>ft. from the NGS                                                            |
| survey control Monument marked <u>V 404 1979</u> .<br>(V-404 published location = N 33° 29' 37.61", W 110° 42' 58                                                                                                                                                                                              | 3.56") 구 ≧ 문                                                                                    |
| SEE ATTACHED CLAIM GROUP I                                                                                                                                                                                                                                                                                     | MAZ STATE OFF HOENIX, ARIZO 2018                                                                |
| Dated and posted on the ground this 18th day of Jav,  By: Steve Round & Buch Barbara                                                                                                                                                                                                                           |                                                                                                 |

## LOCATION NOTICE OF LODE MINING CLAIM

| This is a LOCATION notice of a LODE mining claim. The Locator of this                                                                                                                                                                                                                   | claim is          | 3:                      |                     |
|-----------------------------------------------------------------------------------------------------------------------------------------------------------------------------------------------------------------------------------------------------------------------------------------|-------------------|-------------------------|---------------------|
| NORTHERN SPHERE MINING CORP.                                                                                                                                                                                                                                                            |                   |                         |                     |
| P. O. Box 1028, Claypool, Ariz. 85532                                                                                                                                                                                                                                                   |                   |                         | <del></del>         |
| The name of the claim is: <u>BD Extension # 5</u> Part of the NIVEN Claim Group, these claims are contiguous, cons                                                                                                                                                                      | isting            | -<br>of a gr            | roup.               |
| The Date of Location is                                                                                                                                                                                                                                                                 | otion c           | ation<br>and <u>1</u> 4 | 1 <u>99 ft</u> . in |
| This claim is marked by 6 posts 2" in diameter. From this location n the <b>SE</b> end center. Then S. 58° W., 300' to corner #1, then N. 32° #2, Then N. 58° E., 300' to the NW end center, Then N. 58° E. 300' S. 32° E., 1500' to corner #4, then S. 58° W., 300' to the point of be | W., 15            | 00' to                  | 00 PM 0 P           |
| The location of this claim is APROXIMATELY in UNSURVEYED Solonship <u>2</u> North, Range <u>15½</u> East, Gila and Salt River I County Arizona. Richmond Basin Mining District.                                                                                                         | ection<br>Meridia | <u>24</u> ,<br>ın, Gil  | a                   |
| The position of this location monument is :  N. 33° 30' 11.29"  Latitude, and W 110° 43' 49.99"                                                                                                                                                                                         |                   | Lon                     | gitude              |
|                                                                                                                                                                                                                                                                                         | t. from           |                         |                     |
| (V-404 published location = N 33° 29' 37.61", W 110° 42' 58.56")                                                                                                                                                                                                                        |                   |                         |                     |
| SEE ATTACHED CLAIM GROUP MAP                                                                                                                                                                                                                                                            | PHOENIX, ARIZONA  | 2018 APR I              | BLM AZ SI           |
| Dated and posted on the ground this 18th day of 50, 2018  By: Steve Korula & Buch Barbee                                                                                                                                                                                                | (, ARIZ(          | APR III.A II: 0         | ATE OF              |
| By: Steve Korula + Buch Barbee                                                                                                                                                                                                                                                          | K                 | L0 :1                   |                     |

#### LOCATION NOTICE OF LODE MINING CLAIM

This is a LOCATION notice of a LODE mining claim. The Locator of this claim is: NORTHERN SPHERE MINING CORP. P. O. Box 1028, Claypool, Ariz. 85532 The name of the claim is: BD Extension # 6 Part of the NIVEN Claim Group, these claims are contiguous, consisting of a group. The Date of Location is This claim is 1500 ft. long and 600 ft. wide. The distance from this location monument to each end of the claim is 1 ft. in a Northwesterly, direction and 1499 ft. in a Southeasterly direction. The general course of this claim is S. 32° E. This claim is marked by 6 posts 2" in diameter. From this location notice, N. 32° W. 1' to the NW end center. Then N. 58° E., 300' to corner #1, then S. 32° E., 1500' to corner #2, Then S. 58° W., 300' to the SE end center, Then S. 58° W. 300' to corner #3, Then N. 32°W., 1500' to corner #4, then N. 58° E., 300' to the point of beginning. The location of this claim is APROXIMATELY in UNSURVEYED Section 24 Township 2 North, Range 15½ East, Gila and Salt River Meridian, Gila County Arizona. Richmond Basin Mining District. The position of this location monument is: N. 33° 30' 17.35" Latitude, and, W 110° 43' 38.35" And this Location is . N 40° 09' 03" W , 5240.5 ft. from the NGS survey control Monument marked V 404 1979. (V-404 published location = N 33° 29' 37.61", W 110° 42' 58.56") SEE ATTACHED CLAIM GROUP MAP Dated and posted on the ground this 18th day of Jou, 2018