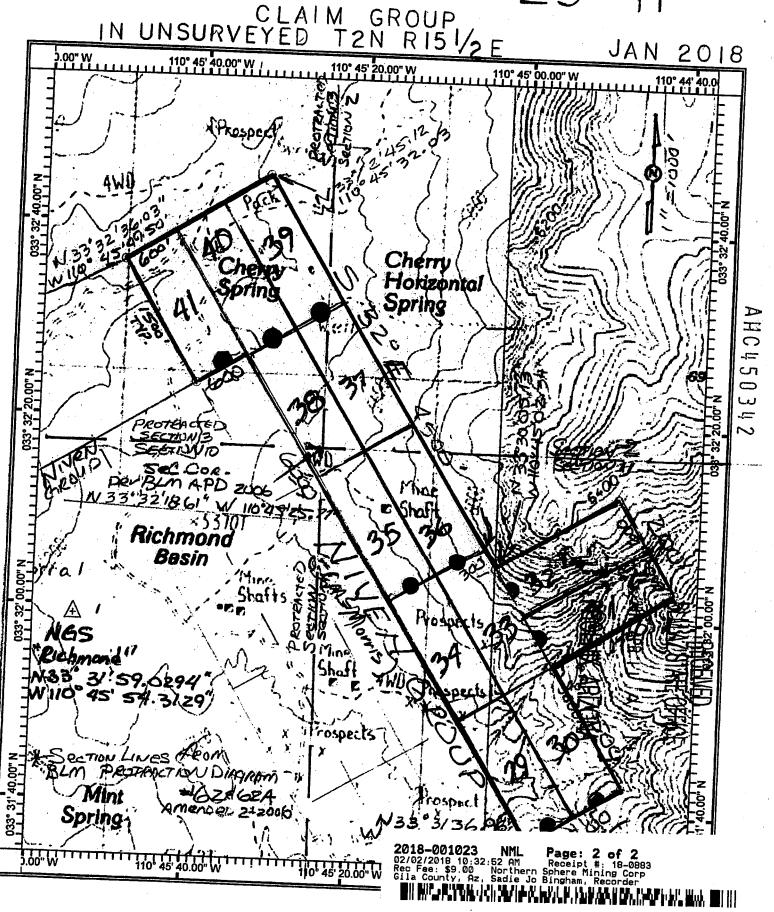

### LOCATION NOTICE OF LODE MINING CLAIM

This is a LOCATION notice of a LODE mining claim. The Locator of this claim is: NORTHERN SPHERE MINING CORP. P. O. Box 1028, Claypool, Ariz. 85532 The name of the claim is: BD Extension # 3 Part of the NIVEN Claim Group, these claims are contiguous, consisting of a group. The Date of Location is Jan 17th 2019 This claim is 1500 ft. long and 600 ft. wide. The distance from this location monument to each end of the claim is 1 ft. in a Southeasterly, direction and 1499 ft. in a Northwesterly direction. The general course of this claim is N. 32° W. This claim is marked by 6 posts 2" in diameter. From this location notice, S. 32° E. 1' to the SE end center. Then S. 58° W., 300' to corner #1, then N. 32° W., 1500' to corner #2, Then N. 58° E., 300' to the NW end center, Then N. 58° E. 300' to corner #3, Then S. 32° E., 1500' to corner #4, then S. 58° W., 300' to the point of beginning. The location of this claim is APROXIMATELY in UNSURVEYED Section 24 Township 2 North, Range 15½ East, Gila and Salt River Meridian, Gila County Arizona. Richmond Basin Mining District. The position of this location monument is: N. 33° 30' 17.35" Latitude, and W 110° 43' 38.35" And this Location is . N 40° 09' 03" W . . 5240.5 ft. from the NGS survey control Monument marked V 404 1979. (V-404 published location = N 33° 29' 37.61", W 110° 42' 58.56") SEE ATTACHED CLAIM GROUP MAP Dated and posted on the ground this 18th day of Jan, 2018

By: Steve Komula & Buch Barber

2018-000989 New Page: 2 of 2 02/02/2018 10:32:52 AM Receipt #: 18-0883 Rec Fee: \$9.00 Northern Sphere Mining Corp Gila County, Az, Sadie Jo Bingham, Recorder 1=1000 600 TYPICAL CLAIM RIGE 1. 31 Copyright (C) 2009 MyTopo PROTRICT