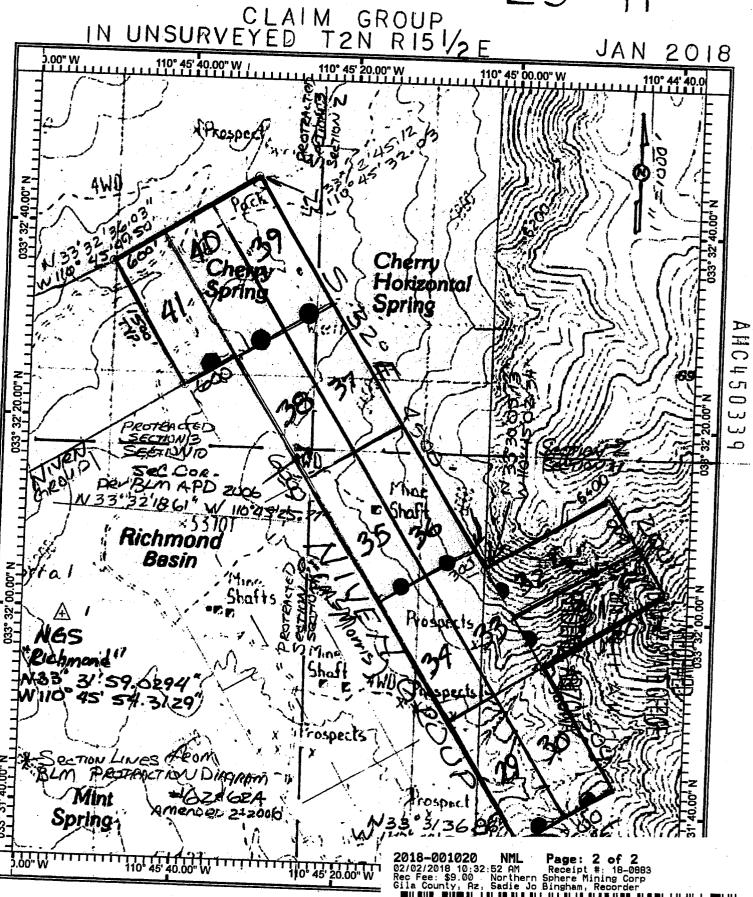

### LOCATION NOTICE OF LODE MINING CLAIM

This is a LOCATION notice of a LODE mining claim. The Locator of this claim is:

| NORTHERN SPHERE MINING CORP. P. O. Box 1028, Claypool, Ariz. 85532                                                                                                                                                                                                                       |                       |                         |                                 |
|------------------------------------------------------------------------------------------------------------------------------------------------------------------------------------------------------------------------------------------------------------------------------------------|-----------------------|-------------------------|---------------------------------|
| The name of the claim is: BD Extension # 2 Part of the NIVEN Claim Group, these claims are contiguous, cons                                                                                                                                                                              | sisting (             | _<br>of a g             | roup.                           |
| The Date of Location is                                                                                                                                                                                                                                                                  | ection a              | ation<br>and <u>1</u> 4 | <del>199 ft</del> . in          |
| This claim is marked by 6 posts 2" in diameter. From this location is to the <b>NW</b> end center. Then N. 58° E., 300' to corner #1, then S. 3 #2, Then S. 58° W., 300' to the SE end center, Then S. 58° W. 300' N. 32°W., 1500' to corner #4, then N. 58° E., 300' to the point of be | 32° E., 1             | 1500'<br>mer #          | to corner                       |
| The location of this claim is APROXIMATELY in UNSURVEYED S<br>Township <u>2</u> North, Range <u>15½</u> East, Gila and Salt River<br>County Arizona. Richmond Basin Mining District.                                                                                                     | Section<br>Meridia    | <u>24</u> ,<br>an, Gi   | la                              |
| The position of this location monument is:  N. 33° 30' 36' .17"  Latitude, and, W 110° 44' 08.45"  And this Location is . N 45° 08' 48" W  survey control Monument marked V 404 1979.  (V-404 published location = N 33° 29' 37.61", W 110° 42' 58.56")                                  | <u>Lo</u><br>ft. from | ongitu<br>the N         |                                 |
| SEE ATTACHED CLAIM GROUP MAP  Dated and posted on the ground this 18 day of 500, 2018  By: Steve Komula + Buch Barbee                                                                                                                                                                    | PHOENIX, ARIZONA      | 2018 APR    A   : 0     | RECEIVED<br>BLM AZ STATE OFFICE |
|                                                                                                                                                                                                                                                                                          |                       |                         |                                 |

2018-000988 NML == c: 2 of 2
02/02/02/08 10:32:52 AM Receipt #: 18-0883
Rec Fee: \$9.00 Northern Sphere Mining Corp
Gila County, Az, Sadie Jo Bingham, Recorder 1=1000/ 1=1000/ **600**, RISIZE RIGE (NADB3) 29 37 612 " 42' 58.561" PROTRICT