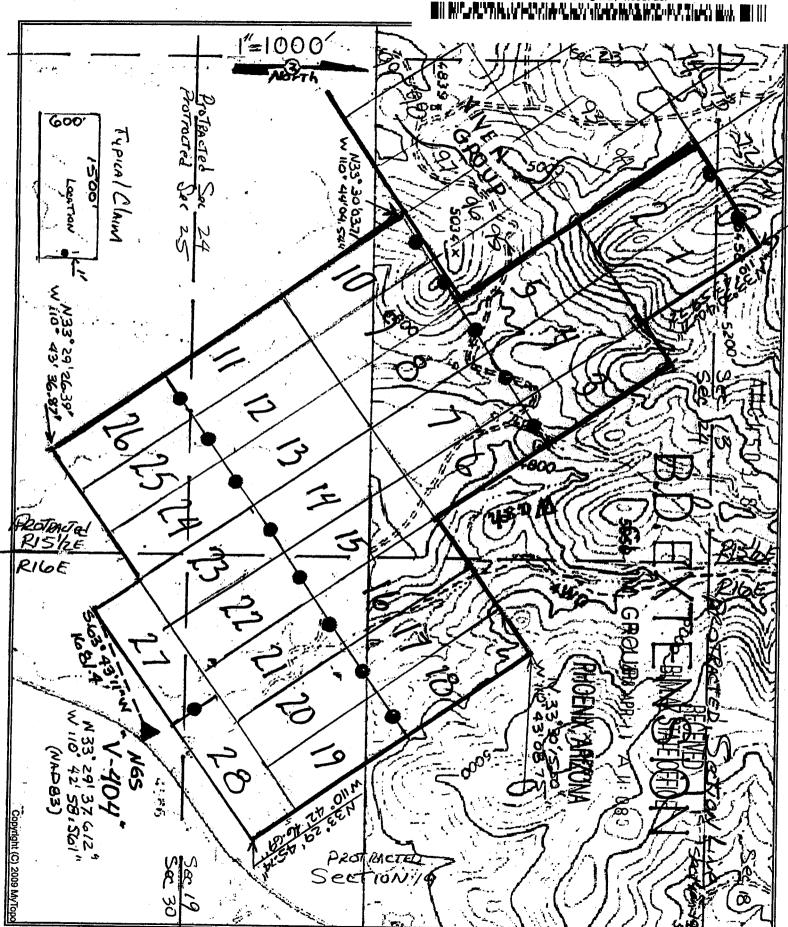

## LOCATION NOTICE OF LODE MINING CLAIM

| This is a LOCATION notice of a LODE mining claim. The Locator of this                                                                                                                                                                                                                   | claim is          | <b>s</b> :           |                                 |
|-----------------------------------------------------------------------------------------------------------------------------------------------------------------------------------------------------------------------------------------------------------------------------------------|-------------------|----------------------|---------------------------------|
| NORTHERN SPHERE MINING CORP.                                                                                                                                                                                                                                                            |                   |                      |                                 |
| P. O. Box 1028, Claypool, Ariz. 85532                                                                                                                                                                                                                                                   |                   |                      |                                 |
| The name of the claim is: <u>BD Extension # 1</u> Part of the NIVEN Claim Group, these claims are contiguous, cons                                                                                                                                                                      | istina (          | <br>of a d           | roup                            |
| The Date of Location is                                                                                                                                                                                                                                                                 | nis loca          | ation                | • .                             |
| This claim is marked by 6 posts 2" in diameter. From this location n to the <b>NW</b> end center. Then N. 58° E., 300' to corner #1, then S. 32 #2, Then S. 58° W., 300' to the SE end center, Then S. 58° W. 300 N. 32°W., 1500' to corner #4, then N. 58° E., 300' to the point of be | 2° E.,            | 1500'                | to corner                       |
| The location of this claim is APROXIMATELY in UNSURVEYED Somethin 2 North, Range 15½ East, Gila and Salt River Me Arizona. Richmond Basin Mining District.                                                                                                                              | ection<br>ridian, | 13 8<br>Gila (       | 24 ,<br>County                  |
| The position of this location monument is:  N. 33° 30' 39.20"  Latitude, and, W 110° 44' 02.63"  And this Location is. N. 41° 13' 23" W., 8254.3 ft. frocontrol Monument marked V 404 1979.  (V-404 published location = N 33° 29' 37.61", W 110° 42' 58.56")                           | om the            |                      | S survey                        |
| SEE ATTACHED CLAIM GROUP MAP                                                                                                                                                                                                                                                            |                   |                      |                                 |
| SEE ATTACHED CLAIM GROUP MAP  Dated and posted on the ground this 18th day of Jan, 2018  By: Steve Komma & Buck Barber                                                                                                                                                                  | PHOENIX, ARIZONA  | 2018 APR 11 A 11: 07 | RECEIVED<br>BLM AZ STATE OFFICE |

### LOCATION NOTICE OF LODE MINING CLAIM

This is a LOCATION notice of a LODE mining claim. The Locator of this claim is:

| NORTHERN SPHERE MINING CORP. P. O. Box 1028, Claypool, Ariz. 85532                                                                                                                                                                                                                       |                       |                         |                                 |
|------------------------------------------------------------------------------------------------------------------------------------------------------------------------------------------------------------------------------------------------------------------------------------------|-----------------------|-------------------------|---------------------------------|
| The name of the claim is: BD Extension # 2 Part of the NIVEN Claim Group, these claims are contiguous, cons                                                                                                                                                                              | sisting (             | _<br>of a g             | roup.                           |
| The Date of Location is                                                                                                                                                                                                                                                                  | ection a              | ation<br>and <u>1</u> 4 | <del>199 ft</del> . in          |
| This claim is marked by 6 posts 2" in diameter. From this location is to the <b>NW</b> end center. Then N. 58° E., 300' to corner #1, then S. 3 #2, Then S. 58° W., 300' to the SE end center, Then S. 58° W. 300' N. 32°W., 1500' to corner #4, then N. 58° E., 300' to the point of be | 32° E., 1             | 1500'<br>mer #          | to corner                       |
| The location of this claim is APROXIMATELY in UNSURVEYED S<br>Township <u>2</u> North, Range <u>15½</u> East, Gila and Salt River<br>County Arizona. Richmond Basin Mining District.                                                                                                     | Section<br>Meridia    | <u>24</u> ,<br>an, Gi   | la                              |
| The position of this location monument is:  N. 33° 30' 36' .17"  Latitude, and, W 110° 44' 08.45"  And this Location is . N 45° 08' 48" W  survey control Monument marked V 404 1979.  (V-404 published location = N 33° 29' 37.61", W 110° 42' 58.56")                                  | <u>Lo</u><br>ft. from | ongitu<br>the N         |                                 |
| SEE ATTACHED CLAIM GROUP MAP  Dated and posted on the ground this 18 day of 500, 2018  By: Steve Komula + Buch Barbee                                                                                                                                                                    | PHOENIX, ARIZONA      | 2018 APR    A   : 0     | RECEIVED<br>BLM AZ STATE OFFICE |
|                                                                                                                                                                                                                                                                                          |                       |                         |                                 |

### LOCATION NOTICE OF LODE MINING CLAIM

This is a LOCATION notice of a LODE mining claim. The Locator of this claim is: NORTHERN SPHERE MINING CORP. P. O. Box 1028, Claypool, Ariz. 85532 The name of the claim is: BD Extension # 3 Part of the NIVEN Claim Group, these claims are contiguous, consisting of a group. The Date of Location is Jan 17th 2019 This claim is 1500 ft. long and 600 ft. wide. The distance from this location monument to each end of the claim is 1 ft. in a Southeasterly, direction and 1499 ft. in a Northwesterly direction. The general course of this claim is N. 32° W. This claim is marked by 6 posts 2" in diameter. From this location notice, S. 32° E. 1' to the SE end center. Then S. 58° W., 300' to corner #1, then N. 32° W., 1500' to corner #2, Then N. 58° E., 300' to the NW end center, Then N. 58° E. 300' to corner #3, Then S. 32° E., 1500' to corner #4, then S. 58° W., 300' to the point of beginning. The location of this claim is APROXIMATELY in UNSURVEYED Section 24 Township 2 North, Range 15½ East, Gila and Salt River Meridian, Gila County Arizona. Richmond Basin Mining District. The position of this location monument is: N. 33° 30' 17.35" Latitude, and W 110° 43' 38.35" And this Location is . N 40° 09' 03" W . . 5240.5 ft. from the NGS survey control Monument marked V 404 1979. (V-404 published location = N 33° 29' 37.61", W 110° 42' 58.56") SEE ATTACHED CLAIM GROUP MAP Dated and posted on the ground this 18th day of Jan, 2018

#### OCATION NOTICE OF LODE MINING CLAIM

| TOUR HOUSE OF EODE                                                                                                                                                                                                                                                                                             | MINING CLAIM                                                                                    |
|----------------------------------------------------------------------------------------------------------------------------------------------------------------------------------------------------------------------------------------------------------------------------------------------------------------|-------------------------------------------------------------------------------------------------|
| This is a LOCATION notice of a LODE mining claim. The Locate                                                                                                                                                                                                                                                   | or of this claim is:                                                                            |
| NORTHERN SPHERE MINING CORP.<br>P. O. Box 1028, Claypool, Ariz. 85532                                                                                                                                                                                                                                          |                                                                                                 |
| The name of the claim is: BD Extension # 4 Part of the NIVEN Claim Group, these claims are contiguo                                                                                                                                                                                                            | Us. consisting of a group                                                                       |
| The Date of Location is                                                                                                                                                                                                                                                                                        | e from this location                                                                            |
| a Northwesterly direction. The general course of this claim.  This claim is marked by 6 posts 2" in diameter. From this lot the SE end center. Then S. 58° W., 300' to corner #1, then #2, Then N. 58° E., 300' to the NW end center, Then N. 58° S. 32° F. 1500' to corner #4, then S. 58° W. 200' to the NW. | ocation notice, S. 32° E. 1' to<br>n N. 32° W., 1500' to corner<br>° E. 300' to corner #3. Then |
| S. 32° E., 1500' to corner #4, then S. 58° W., 300' to the portion of this claim is APROXIMATELY in UNSURVITOWNShip2North, Range15½ East, Gila and Sa County Arizona. Richmond Basin Mining District.                                                                                                          | FYFD Section 24                                                                                 |
| The position of this location monument is:  N. 33° 30' 14.32"  Latitude, and, W 110° 43' 4  And this Location is . N 46° 18' 26" W . , 5353.6                                                                                                                                                                  | 14.17" Longitude<br>ft. from the NGS                                                            |
| survey control Monument marked <u>V 404 1979</u> .<br>(V-404 published location = N 33° 29' 37.61", W 110° 42' 58                                                                                                                                                                                              | 3.56") 구 ≧ 문                                                                                    |
| SEE ATTACHED CLAIM GROUP I                                                                                                                                                                                                                                                                                     | MAZ STATE OFF HOENIX, ARIZO 2018                                                                |
| Dated and posted on the ground this 18th day of Jav,  By: Steve Round & Buch Barbara                                                                                                                                                                                                                           |                                                                                                 |

## LOCATION NOTICE OF LODE MINING CLAIM

| This is a LOCATION notice of a LODE mining claim. The Locator of this                                                                                                                                                                                                                   | claim is          | 3:                      |                     |
|-----------------------------------------------------------------------------------------------------------------------------------------------------------------------------------------------------------------------------------------------------------------------------------------|-------------------|-------------------------|---------------------|
| NORTHERN SPHERE MINING CORP.                                                                                                                                                                                                                                                            |                   |                         |                     |
| P. O. Box 1028, Claypool, Ariz. 85532                                                                                                                                                                                                                                                   |                   |                         | <del></del>         |
| The name of the claim is: <u>BD Extension # 5</u> Part of the NIVEN Claim Group, these claims are contiguous, cons                                                                                                                                                                      | isting            | -<br>of a gr            | roup.               |
| The Date of Location is                                                                                                                                                                                                                                                                 | otion c           | ation<br>and <u>1</u> 4 | 1 <u>99 ft</u> . in |
| This claim is marked by 6 posts 2" in diameter. From this location n the <b>SE</b> end center. Then S. 58° W., 300' to corner #1, then N. 32° #2, Then N. 58° E., 300' to the NW end center, Then N. 58° E. 300' S. 32° E., 1500' to corner #4, then S. 58° W., 300' to the point of be | W., 15            | 00' to                  | 00 PM 0 P           |
| The location of this claim is APROXIMATELY in UNSURVEYED Solonship <u>2</u> North, Range <u>15½</u> East, Gila and Salt River I County Arizona. Richmond Basin Mining District.                                                                                                         | ection<br>Meridia | <u>24</u> ,<br>ın, Gil  | a                   |
| The position of this location monument is :  N. 33° 30' 11.29"  Latitude, and W 110° 43' 49.99"                                                                                                                                                                                         |                   | Lon                     | gitude              |
|                                                                                                                                                                                                                                                                                         | t. from           |                         |                     |
| (V-404 published location = N 33° 29' 37.61", W 110° 42' 58.56")                                                                                                                                                                                                                        |                   |                         |                     |
| SEE ATTACHED CLAIM GROUP MAP                                                                                                                                                                                                                                                            | PHOENIX, ARIZONA  | 2018 APR I              | BLM AZ SI           |
| Dated and posted on the ground this 18th day of 50, 2018  By: Steve Korula & Buch Barbee                                                                                                                                                                                                | (, ARIZ(          | APR III.A II: 0         | ATE OF              |
| By: Steve Korula + Buch Barbee                                                                                                                                                                                                                                                          | K                 | L0 :1                   |                     |

#### LOCATION NOTICE OF LODE MINING CLAIM

This is a LOCATION notice of a LODE mining claim. The Locator of this claim is: NORTHERN SPHERE MINING CORP. P. O. Box 1028, Claypool, Ariz. 85532 The name of the claim is: BD Extension # 6 Part of the NIVEN Claim Group, these claims are contiguous, consisting of a group. The Date of Location is This claim is 1500 ft. long and 600 ft. wide. The distance from this location monument to each end of the claim is 1 ft. in a Northwesterly, direction and 1499 ft. in a Southeasterly direction. The general course of this claim is S. 32° E. This claim is marked by 6 posts 2" in diameter. From this location notice, N. 32° W. 1' to the NW end center. Then N. 58° E., 300' to corner #1, then S. 32° E., 1500' to corner #2, Then S. 58° W., 300' to the SE end center, Then S. 58° W. 300' to corner #3, Then N. 32°W., 1500' to corner #4, then N. 58° E., 300' to the point of beginning. The location of this claim is APROXIMATELY in UNSURVEYED Section 24 Township 2 North, Range 15½ East, Gila and Salt River Meridian, Gila County Arizona. Richmond Basin Mining District. The position of this location monument is: N. 33° 30' 17.35" Latitude, and, W 110° 43' 38.35" And this Location is . N 40° 09' 03" W , 5240.5 ft. from the NGS survey control Monument marked V 404 1979. (V-404 published location = N 33° 29' 37.61", W 110° 42' 58.56") SEE ATTACHED CLAIM GROUP MAP Dated and posted on the ground this 18th day of Jou, 2018