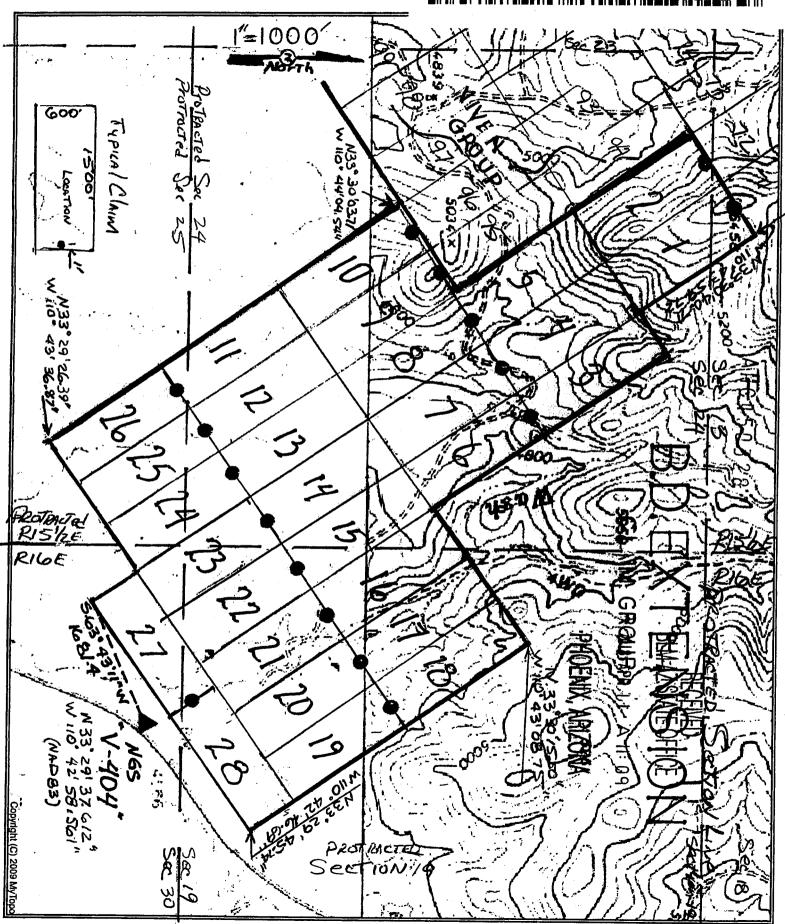

## LOCATION NOTICE OF LODE MINING CLAIM

| This is a LOCATION notice of a LODE mining claim. The Locator of this                                                                                                                                                                                                                   | claim is          | <b>s</b> :           |                                 |
|-----------------------------------------------------------------------------------------------------------------------------------------------------------------------------------------------------------------------------------------------------------------------------------------|-------------------|----------------------|---------------------------------|
| NORTHERN SPHERE MINING CORP.                                                                                                                                                                                                                                                            |                   |                      |                                 |
| P. O. Box 1028, Claypool, Ariz. 85532                                                                                                                                                                                                                                                   |                   |                      |                                 |
| The name of the claim is: <u>BD Extension # 1</u> Part of the NIVEN Claim Group, these claims are contiguous, cons                                                                                                                                                                      | istina (          | <br>of a d           | roup                            |
| The Date of Location is                                                                                                                                                                                                                                                                 | nis loca          | ation                | • .                             |
| This claim is marked by 6 posts 2" in diameter. From this location n to the <b>NW</b> end center. Then N. 58° E., 300' to corner #1, then S. 32 #2, Then S. 58° W., 300' to the SE end center, Then S. 58° W. 300 N. 32°W., 1500' to corner #4, then N. 58° E., 300' to the point of be | 2° E.,            | 1500'                | to corner                       |
| The location of this claim is APROXIMATELY in UNSURVEYED Somethin 2 North, Range 15½ East, Gila and Salt River Me Arizona. Richmond Basin Mining District.                                                                                                                              | ection<br>ridian, | 13 8<br>Gila (       | 24 ,<br>County                  |
| The position of this location monument is:  N. 33° 30' 39.20"  Latitude, and, W 110° 44' 02.63"  And this Location is. N. 41° 13' 23" W., 8254.3 ft. frocontrol Monument marked V 404 1979.  (V-404 published location = N 33° 29' 37.61", W 110° 42' 58.56")                           | om the            |                      | S survey                        |
| SEE ATTACHED CLAIM GROUP MAP                                                                                                                                                                                                                                                            |                   |                      |                                 |
| SEE ATTACHED CLAIM GROUP MAP  Dated and posted on the ground this 18th day of Jan, 2018  By: Steve Komma & Buck Barber                                                                                                                                                                  | PHOENIX, ARIZONA  | 2018 APR 11 A 11: 07 | RECEIVED<br>BLM AZ STATE OFFICE |

### LOCATION NOTICE OF LODE MINING CLAIM

This is a LOCATION notice of a LODE mining claim. The Locator of this claim is:

| NORTHERN SPHERE MINING CORP. P. O. Box 1028, Claypool, Ariz. 85532                                                                                                                                                                                                                       |                       |                         |                                 |
|------------------------------------------------------------------------------------------------------------------------------------------------------------------------------------------------------------------------------------------------------------------------------------------|-----------------------|-------------------------|---------------------------------|
| The name of the claim is: BD Extension # 2 Part of the NIVEN Claim Group, these claims are contiguous, cons                                                                                                                                                                              | sisting (             | _<br>of a g             | roup.                           |
| The Date of Location is                                                                                                                                                                                                                                                                  | ection a              | ation<br>and <u>1</u> 4 | <del>199 ft</del> . in          |
| This claim is marked by 6 posts 2" in diameter. From this location is to the <b>NW</b> end center. Then N. 58° E., 300' to corner #1, then S. 3 #2, Then S. 58° W., 300' to the SE end center, Then S. 58° W. 300' N. 32°W., 1500' to corner #4, then N. 58° E., 300' to the point of be | 32° E., 1             | 1500'<br>mer #          | to corner                       |
| The location of this claim is APROXIMATELY in UNSURVEYED S<br>Township <u>2</u> North, Range <u>15½</u> East, Gila and Salt River<br>County Arizona. Richmond Basin Mining District.                                                                                                     | Section<br>Meridia    | <u>24</u> ,<br>an, Gi   | la                              |
| The position of this location monument is:  N. 33° 30' 36' .17"  Latitude, and, W 110° 44' 08.45"  And this Location is . N 45° 08' 48" W  survey control Monument marked V 404 1979.  (V-404 published location = N 33° 29' 37.61", W 110° 42' 58.56")                                  | <u>Lo</u><br>ft. from | ongitu<br>the N         |                                 |
| SEE ATTACHED CLAIM GROUP MAP  Dated and posted on the ground this 18 day of 500, 2018  By: Steve Komula + Buch Barbee                                                                                                                                                                    | PHOENIX, ARIZONA      | 2018 APR    A   : 0     | RECEIVED<br>BLM AZ STATE OFFICE |
|                                                                                                                                                                                                                                                                                          |                       |                         |                                 |

### LOCATION NOTICE OF LODE MINING CLAIM

This is a LOCATION notice of a LODE mining claim. The Locator of this claim is: NORTHERN SPHERE MINING CORP. P. O. Box 1028, Claypool, Ariz. 85532 The name of the claim is: BD Extension # 3 Part of the NIVEN Claim Group, these claims are contiguous, consisting of a group. The Date of Location is Jan 17th 2019 This claim is 1500 ft. long and 600 ft. wide. The distance from this location monument to each end of the claim is 1 ft. in a Southeasterly, direction and 1499 ft. in a Northwesterly direction. The general course of this claim is N. 32° W. This claim is marked by 6 posts 2" in diameter. From this location notice, S. 32° E. 1' to the SE end center. Then S. 58° W., 300' to corner #1, then N. 32° W., 1500' to corner #2, Then N. 58° E., 300' to the NW end center, Then N. 58° E. 300' to corner #3, Then S. 32° E., 1500' to corner #4, then S. 58° W., 300' to the point of beginning. The location of this claim is APROXIMATELY in UNSURVEYED Section 24 Township 2 North, Range 15½ East, Gila and Salt River Meridian, Gila County Arizona. Richmond Basin Mining District. The position of this location monument is: N. 33° 30' 17.35" Latitude, and W 110° 43' 38.35" And this Location is . N 40° 09' 03" W . . 5240.5 ft. from the NGS survey control Monument marked V 404 1979. (V-404 published location = N 33° 29' 37.61", W 110° 42' 58.56") SEE ATTACHED CLAIM GROUP MAP Dated and posted on the ground this 18th day of Jan, 2018

#### OCATION NOTICE OF LODE MINING CLAIM

| TOUR HOUSE OF EODE                                                                                                                                                                                                                                                                                             | MINING CLAIM                                                                                    |
|----------------------------------------------------------------------------------------------------------------------------------------------------------------------------------------------------------------------------------------------------------------------------------------------------------------|-------------------------------------------------------------------------------------------------|
| This is a LOCATION notice of a LODE mining claim. The Locate                                                                                                                                                                                                                                                   | or of this claim is:                                                                            |
| NORTHERN SPHERE MINING CORP.<br>P. O. Box 1028, Claypool, Ariz. 85532                                                                                                                                                                                                                                          |                                                                                                 |
| The name of the claim is: BD Extension # 4 Part of the NIVEN Claim Group, these claims are contiguo                                                                                                                                                                                                            | Us. consisting of a group                                                                       |
| The Date of Location is                                                                                                                                                                                                                                                                                        | e from this location                                                                            |
| a Northwesterly direction. The general course of this claim.  This claim is marked by 6 posts 2" in diameter. From this lot the SE end center. Then S. 58° W., 300' to corner #1, then #2, Then N. 58° E., 300' to the NW end center, Then N. 58° S. 32° F. 1500' to corner #4, then S. 58° W. 200' to the NW. | ocation notice, S. 32° E. 1' to<br>n N. 32° W., 1500' to corner<br>° E. 300' to corner #3. Then |
| S. 32° E., 1500' to corner #4, then S. 58° W., 300' to the portion of this claim is APROXIMATELY in UNSURVITOWNShip2North, Range15½ East, Gila and Sa County Arizona. Richmond Basin Mining District.                                                                                                          | FYFD Section 24                                                                                 |
| The position of this location monument is:  N. 33° 30' 14.32"  Latitude, and, W 110° 43' 4  And this Location is . N 46° 18' 26" W . , 5353.6                                                                                                                                                                  | 14.17" Longitude<br>ft. from the NGS                                                            |
| survey control Monument marked <u>V 404 1979</u> .<br>(V-404 published location = N 33° 29' 37.61", W 110° 42' 58                                                                                                                                                                                              | 3.56") 구 ≧ 문                                                                                    |
| SEE ATTACHED CLAIM GROUP I                                                                                                                                                                                                                                                                                     | MAZ STATE OFF HOENIX, ARIZO 2018                                                                |
| Dated and posted on the ground this 18th day of Jav,  By: Steve Round & Buch Barbara                                                                                                                                                                                                                           |                                                                                                 |

## LOCATION NOTICE OF LODE MINING CLAIM

| This is a LOCATION notice of a LODE mining claim. The Locator of this                                                                                                                                                                                                                   | claim is          | 3:                      |                     |
|-----------------------------------------------------------------------------------------------------------------------------------------------------------------------------------------------------------------------------------------------------------------------------------------|-------------------|-------------------------|---------------------|
| NORTHERN SPHERE MINING CORP.                                                                                                                                                                                                                                                            |                   |                         |                     |
| P. O. Box 1028, Claypool, Ariz. 85532                                                                                                                                                                                                                                                   |                   |                         | <del></del>         |
| The name of the claim is: <u>BD Extension # 5</u> Part of the NIVEN Claim Group, these claims are contiguous, cons                                                                                                                                                                      | isting            | -<br>of a gr            | roup.               |
| The Date of Location is                                                                                                                                                                                                                                                                 | otion c           | ation<br>and <u>1</u> 4 | 1 <u>99 ft</u> . in |
| This claim is marked by 6 posts 2" in diameter. From this location n the <b>SE</b> end center. Then S. 58° W., 300' to corner #1, then N. 32° #2, Then N. 58° E., 300' to the NW end center, Then N. 58° E. 300' S. 32° E., 1500' to corner #4, then S. 58° W., 300' to the point of be | W., 15            | 00' to                  | 00 PM 0 P           |
| The location of this claim is APROXIMATELY in UNSURVEYED Solonship <u>2</u> North, Range <u>15½</u> East, Gila and Salt River I County Arizona. Richmond Basin Mining District.                                                                                                         | ection<br>Meridia | <u>24</u> ,<br>ın, Gil  | a                   |
| The position of this location monument is :  N. 33° 30' 11.29"  Latitude, and W 110° 43' 49.99"                                                                                                                                                                                         |                   | Lon                     | gitude              |
|                                                                                                                                                                                                                                                                                         | t. from           |                         |                     |
| (V-404 published location = N 33° 29' 37.61", W 110° 42' 58.56")                                                                                                                                                                                                                        |                   |                         |                     |
| SEE ATTACHED CLAIM GROUP MAP                                                                                                                                                                                                                                                            | PHOENIX, ARIZONA  | 2018 APR I              | BLM AZ SI           |
| Dated and posted on the ground this 18th day of 50, 2018  By: Steve Korula & Buch Barbee                                                                                                                                                                                                | (, ARIZ(          | APR III.A II: 0         | ATE OF              |
| By: Steve Korula + Buch Barbee                                                                                                                                                                                                                                                          | K                 | L0 :1                   |                     |

#### LOCATION NOTICE OF LODE MINING CLAIM

This is a LOCATION notice of a LODE mining claim. The Locator of this claim is: NORTHERN SPHERE MINING CORP. P. O. Box 1028, Claypool, Ariz. 85532 The name of the claim is: BD Extension # 6 Part of the NIVEN Claim Group, these claims are contiguous, consisting of a group. The Date of Location is This claim is 1500 ft. long and 600 ft. wide. The distance from this location monument to each end of the claim is 1 ft. in a Northwesterly, direction and 1499 ft. in a Southeasterly direction. The general course of this claim is S. 32° E. This claim is marked by 6 posts 2" in diameter. From this location notice, N. 32° W. 1' to the NW end center. Then N. 58° E., 300' to corner #1, then S. 32° E., 1500' to corner #2, Then S. 58° W., 300' to the SE end center, Then S. 58° W. 300' to corner #3, Then N. 32°W., 1500' to corner #4, then N. 58° E., 300' to the point of beginning. The location of this claim is APROXIMATELY in UNSURVEYED Section 24 Township 2 North, Range 15½ East, Gila and Salt River Meridian, Gila County Arizona. Richmond Basin Mining District. The position of this location monument is: N. 33° 30' 17.35" Latitude, and, W 110° 43' 38.35" And this Location is . N 40° 09' 03" W , 5240.5 ft. from the NGS survey control Monument marked V 404 1979. (V-404 published location = N 33° 29' 37.61", W 110° 42' 58.56") SEE ATTACHED CLAIM GROUP MAP Dated and posted on the ground this 18th day of Jou, 2018