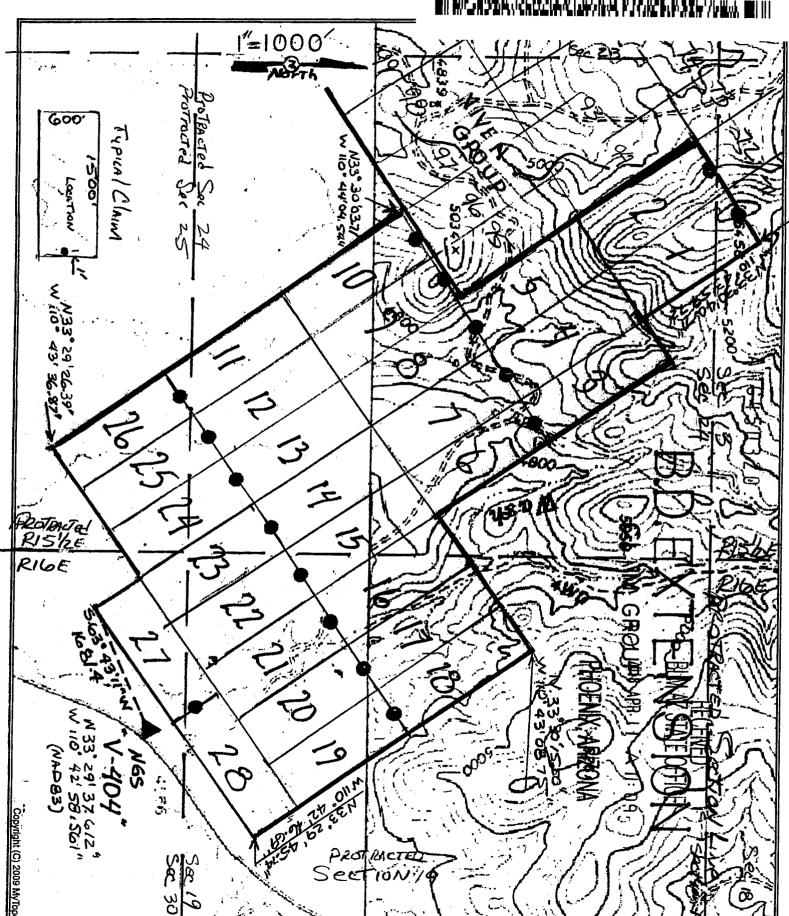

## LOCATION NOTICE OF LODE MINING CLAIM

| This is a LOCATION notice of a LODE mining claim. The Locator of this                                                                                                                                                                                                                   | claim is          | <b>s</b> :           |                                 |
|-----------------------------------------------------------------------------------------------------------------------------------------------------------------------------------------------------------------------------------------------------------------------------------------|-------------------|----------------------|---------------------------------|
| NORTHERN SPHERE MINING CORP.                                                                                                                                                                                                                                                            |                   |                      |                                 |
| P. O. Box 1028, Claypool, Ariz. 85532                                                                                                                                                                                                                                                   |                   |                      |                                 |
| The name of the claim is: <u>BD Extension # 1</u> Part of the NIVEN Claim Group, these claims are contiguous, cons                                                                                                                                                                      | istina (          | <br>of a d           | roup                            |
| The Date of Location is                                                                                                                                                                                                                                                                 | nis loca          | ation                | • .                             |
| This claim is marked by 6 posts 2" in diameter. From this location n to the <b>NW</b> end center. Then N. 58° E., 300' to corner #1, then S. 32 #2, Then S. 58° W., 300' to the SE end center, Then S. 58° W. 300 N. 32°W., 1500' to corner #4, then N. 58° E., 300' to the point of be | 2° E.,            | 1500'                | to corner                       |
| The location of this claim is APROXIMATELY in UNSURVEYED Somethin 2 North, Range 15½ East, Gila and Salt River Me Arizona. Richmond Basin Mining District.                                                                                                                              | ection<br>ridian, | 13 8<br>Gila (       | 24 ,<br>County                  |
| The position of this location monument is:  N. 33° 30' 39.20"  Latitude, and, W 110° 44' 02.63"  And this Location is. N. 41° 13' 23" W., 8254.3 ft. frocontrol Monument marked V 404 1979.  (V-404 published location = N 33° 29' 37.61", W 110° 42' 58.56")                           | om the            |                      | S survey                        |
| SEE ATTACHED CLAIM GROUP MAP                                                                                                                                                                                                                                                            |                   |                      |                                 |
| SEE ATTACHED CLAIM GROUP MAP  Dated and posted on the ground this 18th day of Jan, 2018  By: Steve Komma & Buck Barber                                                                                                                                                                  | PHOENIX, ARIZONA  | 2018 APR 11 A 11: 07 | RECEIVED<br>BLM AZ STATE OFFICE |

### LOCATION NOTICE OF LODE MINING CLAIM

This is a LOCATION notice of a LODE mining claim. The Locator of this claim is:

| NORTHERN SPHERE MINING CORP. P. O. Box 1028, Claypool, Ariz. 85532                                                                                                                                                                                                                       |                       |                         |                                 |
|------------------------------------------------------------------------------------------------------------------------------------------------------------------------------------------------------------------------------------------------------------------------------------------|-----------------------|-------------------------|---------------------------------|
| The name of the claim is: BD Extension # 2 Part of the NIVEN Claim Group, these claims are contiguous, cons                                                                                                                                                                              | sisting (             | _<br>of a g             | roup.                           |
| The Date of Location is                                                                                                                                                                                                                                                                  | ection a              | ation<br>and <u>1</u> 4 | <del>199 ft</del> . in          |
| This claim is marked by 6 posts 2" in diameter. From this location is to the <b>NW</b> end center. Then N. 58° E., 300' to corner #1, then S. 3 #2, Then S. 58° W., 300' to the SE end center, Then S. 58° W. 300' N. 32°W., 1500' to corner #4, then N. 58° E., 300' to the point of be | 32° E., 1             | 1500'<br>mer #          | to corner                       |
| The location of this claim is APROXIMATELY in UNSURVEYED S<br>Township <u>2</u> North, Range <u>15½</u> East, Gila and Salt River<br>County Arizona. Richmond Basin Mining District.                                                                                                     | Section<br>Meridia    | <u>24</u> ,<br>an, Gi   | la                              |
| The position of this location monument is:  N. 33° 30' 36' .17"  Latitude, and, W 110° 44' 08.45"  And this Location is . N 45° 08' 48" W  survey control Monument marked V 404 1979.  (V-404 published location = N 33° 29' 37.61", W 110° 42' 58.56")                                  | <u>Lo</u><br>ft. from | ongitu<br>the N         |                                 |
| SEE ATTACHED CLAIM GROUP MAP  Dated and posted on the ground this 18 day of 500, 2018  By: Steve Komula + Buch Barbee                                                                                                                                                                    | PHOENIX, ARIZONA      | 2018 APR    A   : 0     | RECEIVED<br>BLM AZ STATE OFFICE |
|                                                                                                                                                                                                                                                                                          |                       |                         |                                 |

### LOCATION NOTICE OF LODE MINING CLAIM

This is a LOCATION notice of a LODE mining claim. The Locator of this claim is: NORTHERN SPHERE MINING CORP. P. O. Box 1028, Claypool, Ariz. 85532 The name of the claim is: BD Extension # 3 Part of the NIVEN Claim Group, these claims are contiguous, consisting of a group. The Date of Location is Jan 17th 2019 This claim is 1500 ft. long and 600 ft. wide. The distance from this location monument to each end of the claim is 1 ft. in a Southeasterly, direction and 1499 ft. in a Northwesterly direction. The general course of this claim is N. 32° W. This claim is marked by 6 posts 2" in diameter. From this location notice, S. 32° E. 1' to the SE end center. Then S. 58° W., 300' to corner #1, then N. 32° W., 1500' to corner #2, Then N. 58° E., 300' to the NW end center, Then N. 58° E. 300' to corner #3, Then S. 32° E., 1500' to corner #4, then S. 58° W., 300' to the point of beginning. The location of this claim is APROXIMATELY in UNSURVEYED Section 24 Township 2 North, Range 15½ East, Gila and Salt River Meridian, Gila County Arizona. Richmond Basin Mining District. The position of this location monument is: N. 33° 30' 17.35" Latitude, and W 110° 43' 38.35" And this Location is . N 40° 09' 03" W . . 5240.5 ft. from the NGS survey control Monument marked V 404 1979. (V-404 published location = N 33° 29' 37.61", W 110° 42' 58.56") SEE ATTACHED CLAIM GROUP MAP Dated and posted on the ground this 18th day of Jan, 2018

#### OCATION NOTICE OF LODE MINING CLAIM

| TOUR HOUSE OF EODE                                                                                                                                                                                                                                                                                             | MINING CLAIM                                                                                    |
|----------------------------------------------------------------------------------------------------------------------------------------------------------------------------------------------------------------------------------------------------------------------------------------------------------------|-------------------------------------------------------------------------------------------------|
| This is a LOCATION notice of a LODE mining claim. The Locate                                                                                                                                                                                                                                                   | or of this claim is:                                                                            |
| NORTHERN SPHERE MINING CORP.<br>P. O. Box 1028, Claypool, Ariz. 85532                                                                                                                                                                                                                                          |                                                                                                 |
| The name of the claim is: BD Extension # 4 Part of the NIVEN Claim Group, these claims are contiguo                                                                                                                                                                                                            | Us. consisting of a group                                                                       |
| The Date of Location is                                                                                                                                                                                                                                                                                        | e from this location                                                                            |
| a Northwesterly direction. The general course of this claim.  This claim is marked by 6 posts 2" in diameter. From this lot the SE end center. Then S. 58° W., 300' to corner #1, then #2, Then N. 58° E., 300' to the NW end center, Then N. 58° S. 32° F. 1500' to corner #4, then S. 58° W. 200' to the NW. | ocation notice, S. 32° E. 1' to<br>n N. 32° W., 1500' to corner<br>° E. 300' to corner #3. Then |
| S. 32° E., 1500' to corner #4, then S. 58° W., 300' to the portion of this claim is APROXIMATELY in UNSURVITOWNShip2North, Range15½ East, Gila and Sa County Arizona. Richmond Basin Mining District.                                                                                                          | FYFD Section 24                                                                                 |
| The position of this location monument is:  N. 33° 30' 14.32"  Latitude, and, W 110° 43' 4  And this Location is . N 46° 18' 26" W . , 5353.6                                                                                                                                                                  | 14.17" Longitude<br>ft. from the NGS                                                            |
| survey control Monument marked <u>V 404 1979</u> .<br>(V-404 published location = N 33° 29' 37.61", W 110° 42' 58                                                                                                                                                                                              | 3.56") 구 ≧ 문                                                                                    |
| SEE ATTACHED CLAIM GROUP I                                                                                                                                                                                                                                                                                     | MAZ STATE OFF HOENIX, ARIZO 2018                                                                |
| Dated and posted on the ground this 18th day of Jav,  By: Steve Round & Buch Barbara                                                                                                                                                                                                                           |                                                                                                 |

## LOCATION NOTICE OF LODE MINING CLAIM

| This is a LOCATION notice of a LODE mining claim. The Locator of this                                                                                                                                                                                                                   | claim is          | 3:                      |                     |
|-----------------------------------------------------------------------------------------------------------------------------------------------------------------------------------------------------------------------------------------------------------------------------------------|-------------------|-------------------------|---------------------|
| NORTHERN SPHERE MINING CORP.                                                                                                                                                                                                                                                            |                   |                         |                     |
| P. O. Box 1028, Claypool, Ariz. 85532                                                                                                                                                                                                                                                   |                   |                         | <del></del>         |
| The name of the claim is: <u>BD Extension # 5</u> Part of the NIVEN Claim Group, these claims are contiguous, cons                                                                                                                                                                      | isting            | -<br>of a gr            | roup.               |
| The Date of Location is                                                                                                                                                                                                                                                                 | otion c           | ation<br>and <u>1</u> 4 | 1 <u>99 ft</u> . in |
| This claim is marked by 6 posts 2" in diameter. From this location n the <b>SE</b> end center. Then S. 58° W., 300' to corner #1, then N. 32° #2, Then N. 58° E., 300' to the NW end center, Then N. 58° E. 300' S. 32° E., 1500' to corner #4, then S. 58° W., 300' to the point of be | W., 15            | 00' to                  | 00 PM 0 P           |
| The location of this claim is APROXIMATELY in UNSURVEYED Solonship <u>2</u> North, Range <u>15½</u> East, Gila and Salt River I County Arizona. Richmond Basin Mining District.                                                                                                         | ection<br>Meridia | <u>24</u> ,<br>ın, Gil  | a                   |
| The position of this location monument is :  N. 33° 30' 11.29"  Latitude, and W 110° 43' 49.99"                                                                                                                                                                                         |                   | Lon                     | gitude              |
|                                                                                                                                                                                                                                                                                         | t. from           |                         |                     |
| (V-404 published location = N 33° 29' 37.61", W 110° 42' 58.56")                                                                                                                                                                                                                        |                   |                         |                     |
| SEE ATTACHED CLAIM GROUP MAP                                                                                                                                                                                                                                                            | PHOENIX, ARIZONA  | 2018 APR I              | BLM AZ SI           |
| Dated and posted on the ground this 18th day of 50, 2018  By: Steve Korula & Buch Barbee                                                                                                                                                                                                | (, ARIZ(          | APR III.A II: 0         | ATE OF              |
| By: Steve Korula + Buch Barbee                                                                                                                                                                                                                                                          | K                 | L0 :1                   |                     |

#### LOCATION NOTICE OF LODE MINING CLAIM

This is a LOCATION notice of a LODE mining claim. The Locator of this claim is: NORTHERN SPHERE MINING CORP. P. O. Box 1028, Claypool, Ariz. 85532 The name of the claim is: BD Extension # 6 Part of the NIVEN Claim Group, these claims are contiguous, consisting of a group. The Date of Location is This claim is 1500 ft. long and 600 ft. wide. The distance from this location monument to each end of the claim is 1 ft. in a Northwesterly, direction and 1499 ft. in a Southeasterly direction. The general course of this claim is S. 32° E. This claim is marked by 6 posts 2" in diameter. From this location notice, N. 32° W. 1' to the NW end center. Then N. 58° E., 300' to corner #1, then S. 32° E., 1500' to corner #2, Then S. 58° W., 300' to the SE end center, Then S. 58° W. 300' to corner #3, Then N. 32°W., 1500' to corner #4, then N. 58° E., 300' to the point of beginning. The location of this claim is APROXIMATELY in UNSURVEYED Section 24 Township 2 North, Range 15½ East, Gila and Salt River Meridian, Gila County Arizona. Richmond Basin Mining District. The position of this location monument is: N. 33° 30' 17.35" Latitude, and, W 110° 43' 38.35" And this Location is . N 40° 09' 03" W , 5240.5 ft. from the NGS survey control Monument marked V 404 1979. (V-404 published location = N 33° 29' 37.61", W 110° 42' 58.56") SEE ATTACHED CLAIM GROUP MAP Dated and posted on the ground this 18th day of Jou, 2018