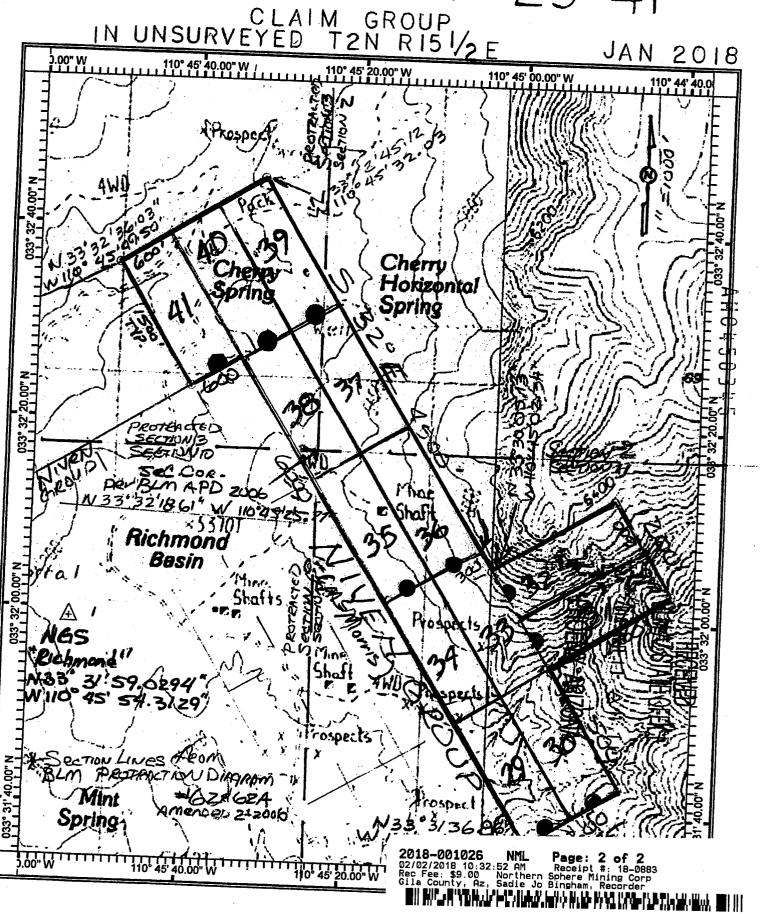

## LOCATION NOTICE OF LODE MINING CLAIM

| This is a LOCATION notice of a LODE mining claim. The Locator of this                                                                                                                                                                                                                   | claim is          | <b>s</b> :           |                                 |
|-----------------------------------------------------------------------------------------------------------------------------------------------------------------------------------------------------------------------------------------------------------------------------------------|-------------------|----------------------|---------------------------------|
| NORTHERN SPHERE MINING CORP.                                                                                                                                                                                                                                                            |                   |                      |                                 |
| P. O. Box 1028, Claypool, Ariz. 85532                                                                                                                                                                                                                                                   |                   |                      |                                 |
| The name of the claim is: <u>BD Extension # 1</u> Part of the NIVEN Claim Group, these claims are contiguous, cons                                                                                                                                                                      | istina (          | <br>of a d           | roup                            |
| The Date of Location is                                                                                                                                                                                                                                                                 | nis loca          | ation                | • .                             |
| This claim is marked by 6 posts 2" in diameter. From this location n to the <b>NW</b> end center. Then N. 58° E., 300' to corner #1, then S. 32 #2, Then S. 58° W., 300' to the SE end center, Then S. 58° W. 300 N. 32°W., 1500' to corner #4, then N. 58° E., 300' to the point of be | 2° E.,            | 1500'                | to corner                       |
| The location of this claim is APROXIMATELY in UNSURVEYED Somethin 2 North, Range 15½ East, Gila and Salt River Me Arizona. Richmond Basin Mining District.                                                                                                                              | ection<br>ridian, | 13 8<br>Gila (       | 24 ,<br>County                  |
| The position of this location monument is:  N. 33° 30' 39.20"  Latitude, and, W 110° 44' 02.63"  And this Location is. N. 41° 13' 23" W., 8254.3 ft. frocontrol Monument marked V 404 1979.  (V-404 published location = N 33° 29' 37.61", W 110° 42' 58.56")                           | om the            |                      | S survey                        |
| SEE ATTACHED CLAIM GROUP MAP                                                                                                                                                                                                                                                            |                   |                      |                                 |
| SEE ATTACHED CLAIM GROUP MAP  Dated and posted on the ground this 18th day of Jan, 2018  By: Steve Komma & Buck Barber                                                                                                                                                                  | PHOENIX, ARIZONA  | 2018 APR 11 A 11: 07 | RECEIVED<br>BLM AZ STATE OFFICE |

2018-000988 N Page: 1 of 2
02/02/2018 10:32:52 Receipt #: 18-0883
Rec Fee: \$9.00 Northern Sphere Mining Corp
Gila County, Az, Sadie Jo Bingham, Recorder