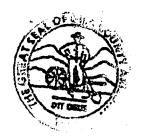

### LOCATION NOTICE OF LODE MINING CLAIM

This is a LOCATION notice of a LODE mining claim. The Locator of this claim is:

| NORTHERN SPHERE MINING CORP. P. O. Box 1028, Claypool, Ariz. 85532                                                                                                                                                                                                                       |                       |                         |                                 |
|------------------------------------------------------------------------------------------------------------------------------------------------------------------------------------------------------------------------------------------------------------------------------------------|-----------------------|-------------------------|---------------------------------|
| The name of the claim is: BD Extension # 2 Part of the NIVEN Claim Group, these claims are contiguous, cons                                                                                                                                                                              | sisting (             | _<br>of a g             | roup.                           |
| The Date of Location is                                                                                                                                                                                                                                                                  | ection a              | ation<br>and <u>1</u> 4 | <del>199 ft</del> . in          |
| This claim is marked by 6 posts 2" in diameter. From this location is to the <b>NW</b> end center. Then N. 58° E., 300' to corner #1, then S. 3 #2, Then S. 58° W., 300' to the SE end center, Then S. 58° W. 300' N. 32°W., 1500' to corner #4, then N. 58° E., 300' to the point of be | 32° E., 1             | 1500'<br>mer #          | to corner                       |
| The location of this claim is APROXIMATELY in UNSURVEYED S<br>Township <u>2</u> North, Range <u>15½</u> East, Gila and Salt River<br>County Arizona. Richmond Basin Mining District.                                                                                                     | Section<br>Meridia    | <u>24</u> ,<br>an, Gi   | la                              |
| The position of this location monument is:  N. 33° 30' 36' .17"  Latitude, and, W 110° 44' 08.45"  And this Location is . N 45° 08' 48" W  survey control Monument marked V 404 1979.  (V-404 published location = N 33° 29' 37.61", W 110° 42' 58.56")                                  | <u>Lo</u><br>ft. from | ongitu<br>the N         |                                 |
| SEE ATTACHED CLAIM GROUP MAP  Dated and posted on the ground this 18 day of 500, 2018  By: Steve Komula + Buch Barbee                                                                                                                                                                    | PHOENIX, ARIZONA      | 2018 APR    A   : 0     | RECEIVED<br>BLM AZ STATE OFFICE |
|                                                                                                                                                                                                                                                                                          |                       |                         |                                 |

2018-000988 NML == c: 2 of 2
02/02/02/08 10:32:52 AM Receipt #: 18-0883
Rec Fee: \$9.00 Northern Sphere Mining Corp
Gila County, Az, Sadie Jo Bingham, Recorder 1=1000/ 1=1000/ **600**, RISIZE RIGE (NADB3) 29 37 612 " 42' 58.561" PROTRICT