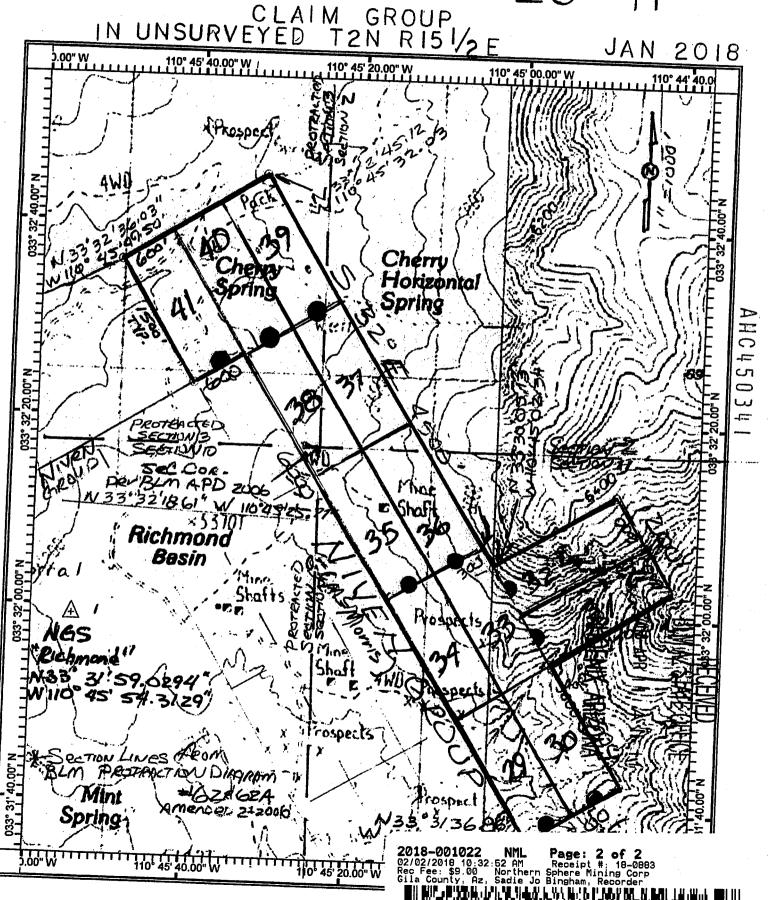

### LOCATION NOTICE OF LODE MINING CLAIM

This is a LOCATION notice of a LODE mining claim. The Locator of this claim is:

| NORTHERN SPHERE MINING CORP. P. O. Box 1028, Claypool, Ariz. 85532                                                                                                                                                                                                                       |                       |                         |                                 |
|------------------------------------------------------------------------------------------------------------------------------------------------------------------------------------------------------------------------------------------------------------------------------------------|-----------------------|-------------------------|---------------------------------|
| The name of the claim is: BD Extension # 2 Part of the NIVEN Claim Group, these claims are contiguous, cons                                                                                                                                                                              | sisting (             | _<br>of a g             | roup.                           |
| The Date of Location is                                                                                                                                                                                                                                                                  | ection a              | ation<br>and <u>1</u> 4 | <del>199 ft</del> . in          |
| This claim is marked by 6 posts 2" in diameter. From this location is to the <b>NW</b> end center. Then N. 58° E., 300' to corner #1, then S. 3 #2, Then S. 58° W., 300' to the SE end center, Then S. 58° W. 300' N. 32°W., 1500' to corner #4, then N. 58° E., 300' to the point of be | 32° E., 1             | 1500'<br>mer #          | to corner                       |
| The location of this claim is APROXIMATELY in UNSURVEYED S<br>Township <u>2</u> North, Range <u>15½</u> East, Gila and Salt River<br>County Arizona. Richmond Basin Mining District.                                                                                                     | Section<br>Meridia    | <u>24</u> ,<br>an, Gi   | la                              |
| The position of this location monument is:  N. 33° 30' 36' .17"  Latitude, and, W 110° 44' 08.45"  And this Location is . N 45° 08' 48" W  survey control Monument marked V 404 1979.  (V-404 published location = N 33° 29' 37.61", W 110° 42' 58.56")                                  | <u>Lo</u><br>ft. from | ongitu<br>the N         |                                 |
| SEE ATTACHED CLAIM GROUP MAP  Dated and posted on the ground this 18 day of 500, 2018  By: Steve Komula + Buch Barbee                                                                                                                                                                    | PHOENIX, ARIZONA      | 2018 APR    A   : 0     | RECEIVED<br>BLM AZ STATE OFFICE |
|                                                                                                                                                                                                                                                                                          |                       |                         |                                 |

2018-000988 NML == c: 2 of 2
02/02/02/08 10:32:52 AM Receipt #: 18-0883
Rec Fee: \$9.00 Northern Sphere Mining Corp
Gila County, Az, Sadie Jo Bingham, Recorder 1=1000/ 1=1000/ **600**, RISIZE RIGE (NADB3) 29 37 612 " 42' 58.561" PROTRICT