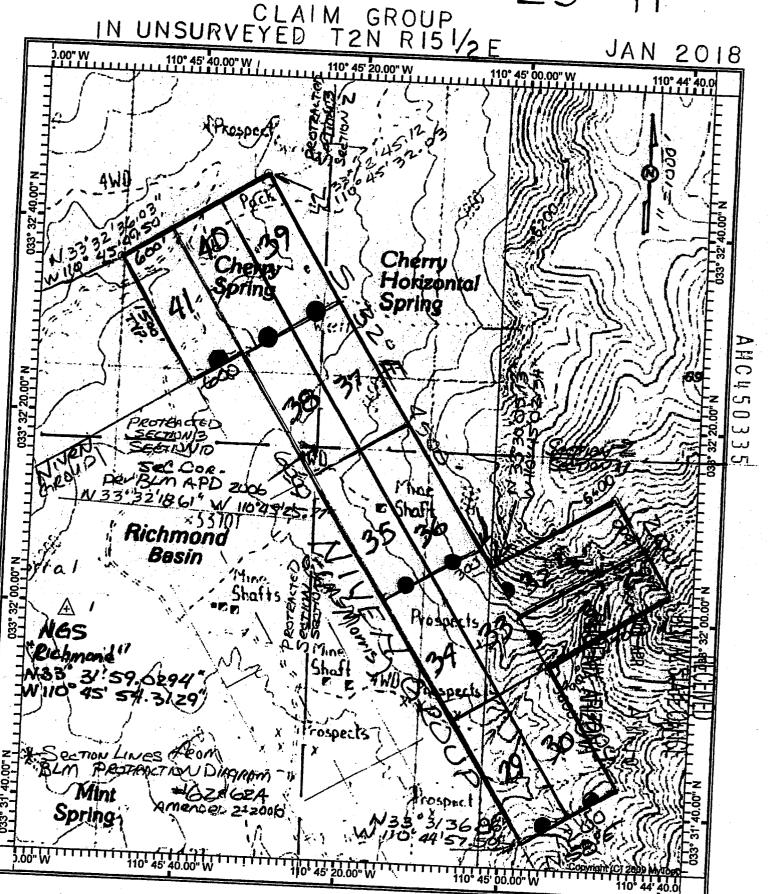

## LOCATION NOTICE OF LODE MINING CLAIM

| This is a LOCATION notice of a LODE mining claim. The Locator of this                                                                                                                                                                                                                   | claim is          | <b>s</b> :           |                                 |
|-----------------------------------------------------------------------------------------------------------------------------------------------------------------------------------------------------------------------------------------------------------------------------------------|-------------------|----------------------|---------------------------------|
| NORTHERN SPHERE MINING CORP.                                                                                                                                                                                                                                                            |                   |                      |                                 |
| P. O. Box 1028, Claypool, Ariz. 85532                                                                                                                                                                                                                                                   |                   |                      |                                 |
| The name of the claim is: <u>BD Extension # 1</u> Part of the NIVEN Claim Group, these claims are contiguous, cons                                                                                                                                                                      | istina (          | <br>of a d           | roup                            |
| The Date of Location is                                                                                                                                                                                                                                                                 | nis loca          | ation                | • .                             |
| This claim is marked by 6 posts 2" in diameter. From this location n to the <b>NW</b> end center. Then N. 58° E., 300' to corner #1, then S. 32 #2, Then S. 58° W., 300' to the SE end center, Then S. 58° W. 300 N. 32°W., 1500' to corner #4, then N. 58° E., 300' to the point of be | 2° E.,            | 1500'                | to corner                       |
| The location of this claim is APROXIMATELY in UNSURVEYED Somethin 2 North, Range 15½ East, Gila and Salt River Me Arizona. Richmond Basin Mining District.                                                                                                                              | ection<br>ridian, | 13 8<br>Gila (       | 24 ,<br>County                  |
| The position of this location monument is:  N. 33° 30' 39.20"  Latitude, and, W 110° 44' 02.63"  And this Location is. N. 41° 13' 23" W., 8254.3 ft. frocontrol Monument marked V 404 1979.  (V-404 published location = N 33° 29' 37.61", W 110° 42' 58.56")                           | om the            |                      | S survey                        |
| SEE ATTACHED CLAIM GROUP MAP                                                                                                                                                                                                                                                            |                   |                      |                                 |
| SEE ATTACHED CLAIM GROUP MAP  Dated and posted on the ground this 18th day of Jan, 2018  By: Steve Komma & Buck Barber                                                                                                                                                                  | PHOENIX, ARIZONA  | 2018 APR 11 A 11: 07 | RECEIVED<br>BLM AZ STATE OFFICE |

### LOCATION NOTICE OF LODE MINING CLAIM

This is a LOCATION notice of a LODE mining claim. The Locator of this claim is: NORTHERN SPHERE MINING CORP. P. O. Box 1028, Claypool, Ariz. 85532 The name of the claim is: BD Extension # 3 Part of the NIVEN Claim Group, these claims are contiguous, consisting of a group. The Date of Location is Jan 17th 2019 This claim is 1500 ft. long and 600 ft. wide. The distance from this location monument to each end of the claim is 1 ft. in a Southeasterly, direction and 1499 ft. in a Northwesterly direction. The general course of this claim is N. 32° W. This claim is marked by 6 posts 2" in diameter. From this location notice, S. 32° E. 1' to the SE end center. Then S. 58° W., 300' to corner #1, then N. 32° W., 1500' to corner #2, Then N. 58° E., 300' to the NW end center, Then N. 58° E. 300' to corner #3, Then S. 32° E., 1500' to corner #4, then S. 58° W., 300' to the point of beginning. The location of this claim is APROXIMATELY in UNSURVEYED Section 24 Township 2 North, Range 15½ East, Gila and Salt River Meridian, Gila County Arizona. Richmond Basin Mining District. The position of this location monument is: N. 33° 30' 17.35" Latitude, and W 110° 43' 38.35" And this Location is . N 40° 09' 03" W . . 5240.5 ft. from the NGS survey control Monument marked V 404 1979. (V-404 published location = N 33° 29' 37.61", W 110° 42' 58.56") SEE ATTACHED CLAIM GROUP MAP Dated and posted on the ground this 18th day of Jan, 2018

#### OCATION NOTICE OF LODE MINING CLAIM

| TOUR HOUSE OF EODE                                                                                                                                                                                                                                                                                             | MINING CLAIM                                                                                    |
|----------------------------------------------------------------------------------------------------------------------------------------------------------------------------------------------------------------------------------------------------------------------------------------------------------------|-------------------------------------------------------------------------------------------------|
| This is a LOCATION notice of a LODE mining claim. The Locate                                                                                                                                                                                                                                                   | or of this claim is:                                                                            |
| NORTHERN SPHERE MINING CORP.<br>P. O. Box 1028, Claypool, Ariz. 85532                                                                                                                                                                                                                                          |                                                                                                 |
| The name of the claim is: BD Extension # 4 Part of the NIVEN Claim Group, these claims are contiguo                                                                                                                                                                                                            | Us. consisting of a group                                                                       |
| The Date of Location is                                                                                                                                                                                                                                                                                        | e from this location                                                                            |
| a Northwesterly direction. The general course of this claim.  This claim is marked by 6 posts 2" in diameter. From this lot the SE end center. Then S. 58° W., 300' to corner #1, then #2, Then N. 58° E., 300' to the NW end center, Then N. 58° S. 32° F. 1500' to corner #4, then S. 58° W. 200' to the NW. | ocation notice, S. 32° E. 1' to<br>n N. 32° W., 1500' to corner<br>° E. 300' to corner #3. Then |
| S. 32° E., 1500' to corner #4, then S. 58° W., 300' to the portion of this claim is APROXIMATELY in UNSURVITOWNShip2North, Range15½ East, Gila and Sa County Arizona. Richmond Basin Mining District.                                                                                                          | FYFD Section 24                                                                                 |
| The position of this location monument is:  N. 33° 30' 14.32"  Latitude, and, W 110° 43' 4  And this Location is . N 46° 18' 26" W . , 5353.6                                                                                                                                                                  | 14.17" Longitude<br>ft. from the NGS                                                            |
| survey control Monument marked <u>V 404 1979</u> .<br>(V-404 published location = N 33° 29' 37.61", W 110° 42' 58                                                                                                                                                                                              | 3.56") 구 ≧ 문                                                                                    |
| SEE ATTACHED CLAIM GROUP I                                                                                                                                                                                                                                                                                     | MAZ STATE OFF HOENIX, ARIZO 2018                                                                |
| Dated and posted on the ground this 18th day of Jav,  By: Steve Round & Buch Barbara                                                                                                                                                                                                                           |                                                                                                 |

## LOCATION NOTICE OF LODE MINING CLAIM

| This is a LOCATION notice of a LODE mining claim. The Locator of this                                                                                                                                                                                                                   | claim is          | 3:                      |                     |
|-----------------------------------------------------------------------------------------------------------------------------------------------------------------------------------------------------------------------------------------------------------------------------------------|-------------------|-------------------------|---------------------|
| NORTHERN SPHERE MINING CORP.                                                                                                                                                                                                                                                            |                   |                         |                     |
| P. O. Box 1028, Claypool, Ariz. 85532                                                                                                                                                                                                                                                   |                   |                         | <del></del>         |
| The name of the claim is: <u>BD Extension # 5</u> Part of the NIVEN Claim Group, these claims are contiguous, cons                                                                                                                                                                      | isting            | -<br>of a gr            | roup.               |
| The Date of Location is                                                                                                                                                                                                                                                                 | otion c           | ation<br>and <u>1</u> 4 | 1 <u>99 ft</u> . in |
| This claim is marked by 6 posts 2" in diameter. From this location n the <b>SE</b> end center. Then S. 58° W., 300' to corner #1, then N. 32° #2, Then N. 58° E., 300' to the NW end center, Then N. 58° E. 300' S. 32° E., 1500' to corner #4, then S. 58° W., 300' to the point of be | W., 15            | 00' to                  | 00 PM 0 P           |
| The location of this claim is APROXIMATELY in UNSURVEYED Solonship <u>2</u> North, Range <u>15½</u> East, Gila and Salt River I County Arizona. Richmond Basin Mining District.                                                                                                         | ection<br>Meridia | <u>24</u> ,<br>ın, Gil  | a                   |
| The position of this location monument is :  N. 33° 30' 11.29"  Latitude, and W 110° 43' 49.99"                                                                                                                                                                                         |                   | Lon                     | gitude              |
|                                                                                                                                                                                                                                                                                         | t. from           |                         |                     |
| (V-404 published location = N 33° 29' 37.61", W 110° 42' 58.56")                                                                                                                                                                                                                        |                   |                         |                     |
| SEE ATTACHED CLAIM GROUP MAP                                                                                                                                                                                                                                                            | PHOENIX, ARIZONA  | 2018 APR I              | BLM AZ SI           |
| Dated and posted on the ground this 18th day of 50, 2018  By: Steve Korula & Buch Barbee                                                                                                                                                                                                | (, ARIZ(          | APR III.A II: 0         | ATE OF              |
| By: Steve Korula + Buch Barbee                                                                                                                                                                                                                                                          | K                 | L0 :1                   |                     |

#### LOCATION NOTICE OF LODE MINING CLAIM

This is a LOCATION notice of a LODE mining claim. The Locator of this claim is: NORTHERN SPHERE MINING CORP. P. O. Box 1028, Claypool, Ariz. 85532 The name of the claim is: BD Extension # 6 Part of the NIVEN Claim Group, these claims are contiguous, consisting of a group. The Date of Location is This claim is 1500 ft. long and 600 ft. wide. The distance from this location monument to each end of the claim is 1 ft. in a Northwesterly, direction and 1499 ft. in a Southeasterly direction. The general course of this claim is S. 32° E. This claim is marked by 6 posts 2" in diameter. From this location notice, N. 32° W. 1' to the NW end center. Then N. 58° E., 300' to corner #1, then S. 32° E., 1500' to corner #2, Then S. 58° W., 300' to the SE end center, Then S. 58° W. 300' to corner #3, Then N. 32°W., 1500' to corner #4, then N. 58° E., 300' to the point of beginning. The location of this claim is APROXIMATELY in UNSURVEYED Section 24 Township 2 North, Range 15½ East, Gila and Salt River Meridian, Gila County Arizona. Richmond Basin Mining District. The position of this location monument is: N. 33° 30' 17.35" Latitude, and, W 110° 43' 38.35" And this Location is . N 40° 09' 03" W , 5240.5 ft. from the NGS survey control Monument marked V 404 1979. (V-404 published location = N 33° 29' 37.61", W 110° 42' 58.56") SEE ATTACHED CLAIM GROUP MAP Dated and posted on the ground this 18th day of Jou, 2018