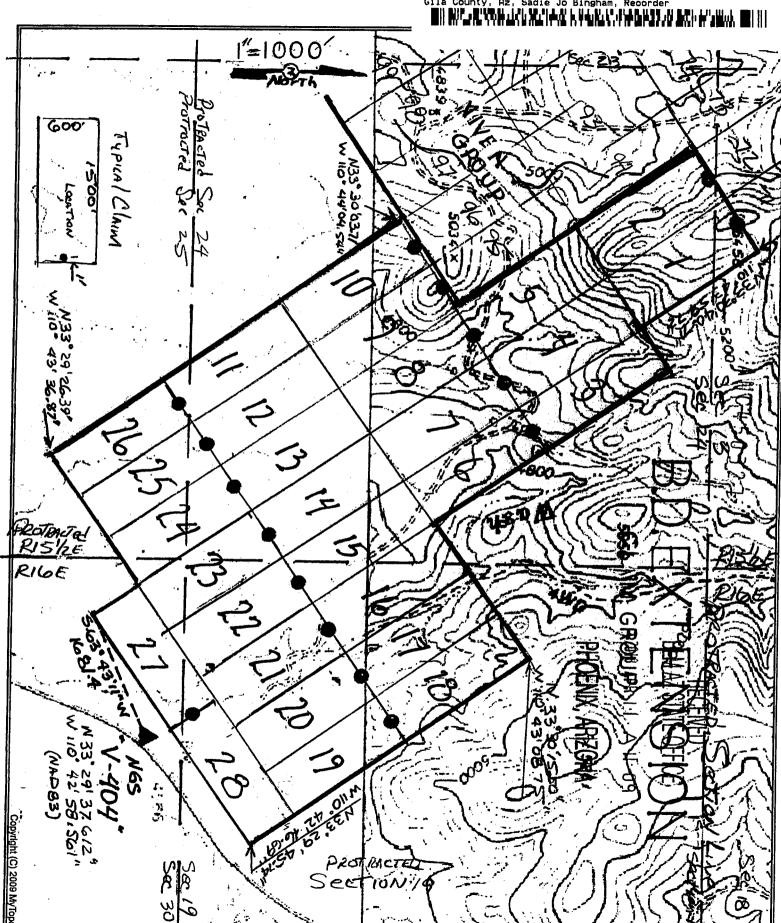

## LOCATION NOTICE OF LODE MINING CLAIM

| This is a LOCATION notice of a LODE mining claim. The Locator of this                                                                                                                                                                                                                   | claim is          | <b>s</b> :           |                                 |
|-----------------------------------------------------------------------------------------------------------------------------------------------------------------------------------------------------------------------------------------------------------------------------------------|-------------------|----------------------|---------------------------------|
| NORTHERN SPHERE MINING CORP.                                                                                                                                                                                                                                                            |                   |                      |                                 |
| P. O. Box 1028, Claypool, Ariz. 85532                                                                                                                                                                                                                                                   |                   |                      |                                 |
| The name of the claim is: <u>BD Extension # 1</u> Part of the NIVEN Claim Group, these claims are contiguous, cons                                                                                                                                                                      | istina (          | <br>of a d           | roup                            |
| The Date of Location is                                                                                                                                                                                                                                                                 | nis loca          | ation                | • .                             |
| This claim is marked by 6 posts 2" in diameter. From this location n to the <b>NW</b> end center. Then N. 58° E., 300' to corner #1, then S. 32 #2, Then S. 58° W., 300' to the SE end center, Then S. 58° W. 300 N. 32°W., 1500' to corner #4, then N. 58° E., 300' to the point of be | 2° E.,            | 1500'                | to corner                       |
| The location of this claim is APROXIMATELY in UNSURVEYED Somethin 2 North, Range 15½ East, Gila and Salt River Me Arizona. Richmond Basin Mining District.                                                                                                                              | ection<br>ridian, | 13 8<br>Gila (       | 24 ,<br>County                  |
| The position of this location monument is:  N. 33° 30' 39.20"  Latitude, and, W 110° 44' 02.63"  And this Location is. N. 41° 13' 23" W., 8254.3 ft. frocontrol Monument marked V 404 1979.  (V-404 published location = N 33° 29' 37.61", W 110° 42' 58.56")                           | om the            |                      | S survey                        |
| SEE ATTACHED CLAIM GROUP MAP                                                                                                                                                                                                                                                            |                   |                      |                                 |
| SEE ATTACHED CLAIM GROUP MAP  Dated and posted on the ground this 18th day of Jan, 2018  By: Steve Komma & Buck Barber                                                                                                                                                                  | PHOENIX, ARIZONA  | 2018 APR 11 A 11: 07 | RECEIVED<br>BLM AZ STATE OFFICE |

### LOCATION NOTICE OF LODE MINING CLAIM

This is a LOCATION notice of a LODE mining claim. The Locator of this claim is:

| NORTHERN SPHERE MINING CORP. P. O. Box 1028, Claypool, Ariz. 85532                                                                                                                                                                                                                       |                       |                         |                                 |
|------------------------------------------------------------------------------------------------------------------------------------------------------------------------------------------------------------------------------------------------------------------------------------------|-----------------------|-------------------------|---------------------------------|
| The name of the claim is: BD Extension # 2 Part of the NIVEN Claim Group, these claims are contiguous, cons                                                                                                                                                                              | sisting (             | _<br>of a g             | roup.                           |
| The Date of Location is                                                                                                                                                                                                                                                                  | ection a              | ation<br>and <u>1</u> 4 | <del>199 ft</del> . in          |
| This claim is marked by 6 posts 2" in diameter. From this location is to the <b>NW</b> end center. Then N. 58° E., 300' to corner #1, then S. 3 #2, Then S. 58° W., 300' to the SE end center, Then S. 58° W. 300' N. 32°W., 1500' to corner #4, then N. 58° E., 300' to the point of be | 32° E., 1             | 1500'<br>mer #          | to corner                       |
| The location of this claim is APROXIMATELY in UNSURVEYED S<br>Township <u>2</u> North, Range <u>15½</u> East, Gila and Salt River<br>County Arizona. Richmond Basin Mining District.                                                                                                     | Section<br>Meridia    | <u>24</u> ,<br>an, Gi   | la                              |
| The position of this location monument is:  N. 33° 30' 36' .17"  Latitude, and, W 110° 44' 08.45"  And this Location is . N 45° 08' 48" W  survey control Monument marked V 404 1979.  (V-404 published location = N 33° 29' 37.61", W 110° 42' 58.56")                                  | <u>Lo</u><br>ft. from | ongitu<br>the N         |                                 |
| SEE ATTACHED CLAIM GROUP MAP  Dated and posted on the ground this 18 day of 500, 2018  By: Steve Komula + Buch Barbee                                                                                                                                                                    | PHOENIX, ARIZONA      | 2018 APR    A   : 0     | RECEIVED<br>BLM AZ STATE OFFICE |
|                                                                                                                                                                                                                                                                                          |                       |                         |                                 |

### LOCATION NOTICE OF LODE MINING CLAIM

This is a LOCATION notice of a LODE mining claim. The Locator of this claim is: NORTHERN SPHERE MINING CORP. P. O. Box 1028, Claypool, Ariz. 85532 The name of the claim is: BD Extension # 3 Part of the NIVEN Claim Group, these claims are contiguous, consisting of a group. The Date of Location is Jan 17th 2019 This claim is 1500 ft. long and 600 ft. wide. The distance from this location monument to each end of the claim is 1 ft. in a Southeasterly, direction and 1499 ft. in a Northwesterly direction. The general course of this claim is N. 32° W. This claim is marked by 6 posts 2" in diameter. From this location notice, S. 32° E. 1' to the SE end center. Then S. 58° W., 300' to corner #1, then N. 32° W., 1500' to corner #2, Then N. 58° E., 300' to the NW end center, Then N. 58° E. 300' to corner #3, Then S. 32° E., 1500' to corner #4, then S. 58° W., 300' to the point of beginning. The location of this claim is APROXIMATELY in UNSURVEYED Section 24 Township 2 North, Range 15½ East, Gila and Salt River Meridian, Gila County Arizona. Richmond Basin Mining District. The position of this location monument is: N. 33° 30' 17.35" Latitude, and W 110° 43' 38.35" And this Location is . N 40° 09' 03" W . . 5240.5 ft. from the NGS survey control Monument marked V 404 1979. (V-404 published location = N 33° 29' 37.61", W 110° 42' 58.56") SEE ATTACHED CLAIM GROUP MAP Dated and posted on the ground this 18th day of Jan, 2018

#### OCATION NOTICE OF LODE MINING CLAIM

| TOUR HOUSE OF EODE                                                                                                                                                                                                                                                                                             | MINING CLAIM                                                                                    |
|----------------------------------------------------------------------------------------------------------------------------------------------------------------------------------------------------------------------------------------------------------------------------------------------------------------|-------------------------------------------------------------------------------------------------|
| This is a LOCATION notice of a LODE mining claim. The Locate                                                                                                                                                                                                                                                   | or of this claim is:                                                                            |
| NORTHERN SPHERE MINING CORP.<br>P. O. Box 1028, Claypool, Ariz. 85532                                                                                                                                                                                                                                          |                                                                                                 |
| The name of the claim is: BD Extension # 4 Part of the NIVEN Claim Group, these claims are contiguo                                                                                                                                                                                                            | Us. consisting of a group                                                                       |
| The Date of Location is                                                                                                                                                                                                                                                                                        | e from this location                                                                            |
| a Northwesterly direction. The general course of this claim.  This claim is marked by 6 posts 2" in diameter. From this lot the SE end center. Then S. 58° W., 300' to corner #1, then #2, Then N. 58° E., 300' to the NW end center, Then N. 58° S. 32° F. 1500' to corner #4, then S. 58° W. 200' to the NW. | ocation notice, S. 32° E. 1' to<br>n N. 32° W., 1500' to corner<br>° E. 300' to corner #3. Then |
| S. 32° E., 1500' to corner #4, then S. 58° W., 300' to the portion of this claim is APROXIMATELY in UNSURVITOWNShip2North, Range15½ East, Gila and Sa County Arizona. Richmond Basin Mining District.                                                                                                          | FYFD Section 24                                                                                 |
| The position of this location monument is:  N. 33° 30' 14.32"  Latitude, and, W 110° 43' 4  And this Location is . N 46° 18' 26" W . , 5353.6                                                                                                                                                                  | 14.17" Longitude<br>ft. from the NGS                                                            |
| survey control Monument marked <u>V 404 1979</u> .<br>(V-404 published location = N 33° 29' 37.61", W 110° 42' 58                                                                                                                                                                                              | 3.56") 구 ≧ 문                                                                                    |
| SEE ATTACHED CLAIM GROUP I                                                                                                                                                                                                                                                                                     | MAZ STATE OFF HOENIX, ARIZO 2018                                                                |
| Dated and posted on the ground this 18th day of Jav,  By: Steve Round & Buch Barbara                                                                                                                                                                                                                           |                                                                                                 |

## LOCATION NOTICE OF LODE MINING CLAIM

| This is a LOCATION notice of a LODE mining claim. The Locator of this                                                                                                                                                                                                                   | claim is          | 3:                      |                     |
|-----------------------------------------------------------------------------------------------------------------------------------------------------------------------------------------------------------------------------------------------------------------------------------------|-------------------|-------------------------|---------------------|
| NORTHERN SPHERE MINING CORP.                                                                                                                                                                                                                                                            |                   |                         |                     |
| P. O. Box 1028, Claypool, Ariz. 85532                                                                                                                                                                                                                                                   |                   |                         | <del></del>         |
| The name of the claim is: <u>BD Extension # 5</u> Part of the NIVEN Claim Group, these claims are contiguous, cons                                                                                                                                                                      | isting            | -<br>of a gr            | roup.               |
| The Date of Location is                                                                                                                                                                                                                                                                 | otion c           | ation<br>and <u>1</u> 4 | 1 <u>99 ft</u> . in |
| This claim is marked by 6 posts 2" in diameter. From this location n the <b>SE</b> end center. Then S. 58° W., 300' to corner #1, then N. 32° #2, Then N. 58° E., 300' to the NW end center, Then N. 58° E. 300' S. 32° E., 1500' to corner #4, then S. 58° W., 300' to the point of be | W., 15            | 00' to                  | 00 PM 0 P           |
| The location of this claim is APROXIMATELY in UNSURVEYED Solonship <u>2</u> North, Range <u>15½</u> East, Gila and Salt River I County Arizona. Richmond Basin Mining District.                                                                                                         | ection<br>Meridia | <u>24</u> ,<br>ın, Gil  | a                   |
| The position of this location monument is :  N. 33° 30' 11.29"  Latitude, and W 110° 43' 49.99"                                                                                                                                                                                         |                   | Lon                     | gitude              |
|                                                                                                                                                                                                                                                                                         | t. from           |                         |                     |
| (V-404 published location = N 33° 29' 37.61", W 110° 42' 58.56")                                                                                                                                                                                                                        |                   |                         |                     |
| SEE ATTACHED CLAIM GROUP MAP                                                                                                                                                                                                                                                            | PHOENIX, ARIZONA  | 2018 APR I              | BLM AZ SI           |
| Dated and posted on the ground this 18th day of 50, 2018  By: Steve Korula & Buch Barbee                                                                                                                                                                                                | (, ARIZ(          | APR III.A II: 0         | ATE OF              |
| By: Steve Korula + Buch Barbee                                                                                                                                                                                                                                                          | K                 | L0 :1                   |                     |

#### LOCATION NOTICE OF LODE MINING CLAIM

This is a LOCATION notice of a LODE mining claim. The Locator of this claim is: NORTHERN SPHERE MINING CORP. P. O. Box 1028, Claypool, Ariz. 85532 The name of the claim is: BD Extension # 6 Part of the NIVEN Claim Group, these claims are contiguous, consisting of a group. The Date of Location is This claim is 1500 ft. long and 600 ft. wide. The distance from this location monument to each end of the claim is 1 ft. in a Northwesterly, direction and 1499 ft. in a Southeasterly direction. The general course of this claim is S. 32° E. This claim is marked by 6 posts 2" in diameter. From this location notice, N. 32° W. 1' to the NW end center. Then N. 58° E., 300' to corner #1, then S. 32° E., 1500' to corner #2, Then S. 58° W., 300' to the SE end center, Then S. 58° W. 300' to corner #3, Then N. 32°W., 1500' to corner #4, then N. 58° E., 300' to the point of beginning. The location of this claim is APROXIMATELY in UNSURVEYED Section 24 Township 2 North, Range 15½ East, Gila and Salt River Meridian, Gila County Arizona. Richmond Basin Mining District. The position of this location monument is: N. 33° 30' 17.35" Latitude, and, W 110° 43' 38.35" And this Location is . N 40° 09' 03" W , 5240.5 ft. from the NGS survey control Monument marked V 404 1979. (V-404 published location = N 33° 29' 37.61", W 110° 42' 58.56") SEE ATTACHED CLAIM GROUP MAP Dated and posted on the ground this 18th day of Jou, 2018