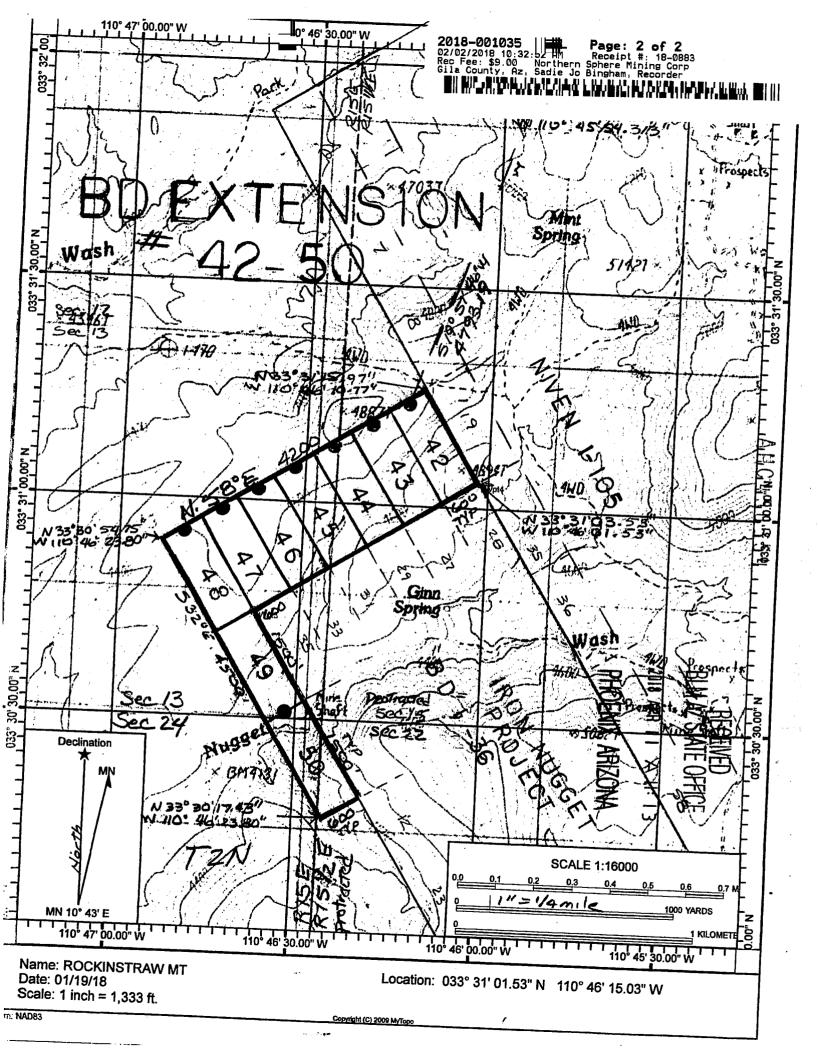

## LOCATION NOTICE OF LODE MINING CLAIM

| This is a LOCATION notice of a LODE mining claim. The Locator of this                                                                                                                                                                                                                   | claim is          | <b>s</b> :           |                                 |
|-----------------------------------------------------------------------------------------------------------------------------------------------------------------------------------------------------------------------------------------------------------------------------------------|-------------------|----------------------|---------------------------------|
| NORTHERN SPHERE MINING CORP.                                                                                                                                                                                                                                                            |                   |                      |                                 |
| P. O. Box 1028, Claypool, Ariz. 85532                                                                                                                                                                                                                                                   |                   |                      |                                 |
| The name of the claim is: <u>BD Extension # 1</u> Part of the NIVEN Claim Group, these claims are contiguous, cons                                                                                                                                                                      | istina (          | <br>of a d           | roup                            |
| The Date of Location is                                                                                                                                                                                                                                                                 | nis loca          | ation                | • .                             |
| This claim is marked by 6 posts 2" in diameter. From this location n to the <b>NW</b> end center. Then N. 58° E., 300' to corner #1, then S. 32 #2, Then S. 58° W., 300' to the SE end center, Then S. 58° W. 300 N. 32°W., 1500' to corner #4, then N. 58° E., 300' to the point of be | 2° E.,            | 1500'                | to corner                       |
| The location of this claim is APROXIMATELY in UNSURVEYED Somethin 2 North, Range 15½ East, Gila and Salt River Me Arizona. Richmond Basin Mining District.                                                                                                                              | ection<br>ridian, | 13 8<br>Gila (       | 24 ,<br>County                  |
| The position of this location monument is:  N. 33° 30' 39.20"  Latitude, and, W 110° 44' 02.63"  And this Location is. N. 41° 13' 23" W., 8254.3 ft. frocontrol Monument marked V 404 1979.  (V-404 published location = N 33° 29' 37.61", W 110° 42' 58.56")                           | om the            |                      | S survey                        |
| SEE ATTACHED CLAIM GROUP MAP                                                                                                                                                                                                                                                            |                   |                      |                                 |
| SEE ATTACHED CLAIM GROUP MAP  Dated and posted on the ground this 18th day of Jan, 2018  By: Steve Komma & Buck Barber                                                                                                                                                                  | PHOENIX, ARIZONA  | 2018 APR 11 A 11: 07 | RECEIVED<br>BLM AZ STATE OFFICE |

2018-000988 N Page: 1 of 2
02/02/2018 10:32:52 Receipt #: 18-0883
Rec Fee: \$9.00 Northern Sphere Mining Corp
Gila County, Az, Sadie Jo Bingham, Recorder