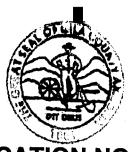

## LOCATION NOTICE OF LODE MINING CLAIM

| This is a LOCATION notice of a LODE mining claim. The Locator of this                                                                                                                                                                                                                   | claim is          | <b>s</b> :           |                                 |
|-----------------------------------------------------------------------------------------------------------------------------------------------------------------------------------------------------------------------------------------------------------------------------------------|-------------------|----------------------|---------------------------------|
| NORTHERN SPHERE MINING CORP.                                                                                                                                                                                                                                                            |                   |                      |                                 |
| P. O. Box 1028, Claypool, Ariz. 85532                                                                                                                                                                                                                                                   |                   |                      |                                 |
| The name of the claim is: <u>BD Extension # 1</u> Part of the NIVEN Claim Group, these claims are contiguous, cons                                                                                                                                                                      | istina (          | <br>of a d           | roup                            |
| The Date of Location is                                                                                                                                                                                                                                                                 | nis loca          | ation                | • .                             |
| This claim is marked by 6 posts 2" in diameter. From this location n to the <b>NW</b> end center. Then N. 58° E., 300' to corner #1, then S. 32 #2, Then S. 58° W., 300' to the SE end center, Then S. 58° W. 300 N. 32°W., 1500' to corner #4, then N. 58° E., 300' to the point of be | 2° E.,            | 1500'                | to corner                       |
| The location of this claim is APROXIMATELY in UNSURVEYED Somethin 2 North, Range 15½ East, Gila and Salt River Me Arizona. Richmond Basin Mining District.                                                                                                                              | ection<br>ridian, | 13 8<br>Gila (       | 24 ,<br>County                  |
| The position of this location monument is:  N. 33° 30' 39.20"  Latitude, and, W 110° 44' 02.63"  And this Location is. N. 41° 13' 23" W., 8254.3 ft. frocontrol Monument marked V 404 1979.  (V-404 published location = N 33° 29' 37.61", W 110° 42' 58.56")                           | om the            |                      | S survey                        |
| SEE ATTACHED CLAIM GROUP MAP                                                                                                                                                                                                                                                            |                   |                      |                                 |
| SEE ATTACHED CLAIM GROUP MAP  Dated and posted on the ground this 18th day of Jan, 2018  By: Steve Komma & Buck Barber                                                                                                                                                                  | PHOENIX, ARIZONA  | 2018 APR 11 A 11: 07 | RECEIVED<br>BLM AZ STATE OFFICE |

### LOCATION NOTICE OF LODE MINING CLAIM

This is a LOCATION notice of a LODE mining claim. The Locator of this claim is:

| NORTHERN SPHERE MINING CORP. P. O. Box 1028, Claypool, Ariz. 85532                                                                                                                                                                                                                       |                       |                         |                                 |
|------------------------------------------------------------------------------------------------------------------------------------------------------------------------------------------------------------------------------------------------------------------------------------------|-----------------------|-------------------------|---------------------------------|
| The name of the claim is: BD Extension # 2 Part of the NIVEN Claim Group, these claims are contiguous, cons                                                                                                                                                                              | sisting (             | _<br>of a g             | roup.                           |
| The Date of Location is                                                                                                                                                                                                                                                                  | ection a              | ation<br>and <u>1</u> 4 | <del>199 ft</del> . in          |
| This claim is marked by 6 posts 2" in diameter. From this location is to the <b>NW</b> end center. Then N. 58° E., 300' to corner #1, then S. 3 #2, Then S. 58° W., 300' to the SE end center, Then S. 58° W. 300' N. 32°W., 1500' to corner #4, then N. 58° E., 300' to the point of be | 32° E., 1             | 1500'<br>mer #          | to corner                       |
| The location of this claim is APROXIMATELY in UNSURVEYED S<br>Township <u>2</u> North, Range <u>15½</u> East, Gila and Salt River<br>County Arizona. Richmond Basin Mining District.                                                                                                     | Section<br>Meridia    | <u>24</u> ,<br>an, Gi   | la                              |
| The position of this location monument is:  N. 33° 30' 36' .17"  Latitude, and, W 110° 44' 08.45"  And this Location is . N 45° 08' 48" W  survey control Monument marked V 404 1979.  (V-404 published location = N 33° 29' 37.61", W 110° 42' 58.56")                                  | <u>Lo</u><br>ft. from | ongitu<br>the N         |                                 |
| SEE ATTACHED CLAIM GROUP MAP  Dated and posted on the ground this 18 day of 500, 2018  By: Steve Komula + Buch Barbee                                                                                                                                                                    | PHOENIX, ARIZONA      | 2018 APR    A   : 0     | RECEIVED<br>BLM AZ STATE OFFICE |
|                                                                                                                                                                                                                                                                                          |                       |                         |                                 |

### LOCATION NOTICE OF LODE MINING CLAIM

This is a LOCATION notice of a LODE mining claim. The Locator of this claim is: NORTHERN SPHERE MINING CORP. P. O. Box 1028, Claypool, Ariz. 85532 The name of the claim is: BD Extension # 3 Part of the NIVEN Claim Group, these claims are contiguous, consisting of a group. The Date of Location is Jan 17th 2019 This claim is 1500 ft. long and 600 ft. wide. The distance from this location monument to each end of the claim is 1 ft. in a Southeasterly, direction and 1499 ft. in a Northwesterly direction. The general course of this claim is N. 32° W. This claim is marked by 6 posts 2" in diameter. From this location notice, S. 32° E. 1' to the SE end center. Then S. 58° W., 300' to corner #1, then N. 32° W., 1500' to corner #2, Then N. 58° E., 300' to the NW end center, Then N. 58° E. 300' to corner #3, Then S. 32° E., 1500' to corner #4, then S. 58° W., 300' to the point of beginning. The location of this claim is APROXIMATELY in UNSURVEYED Section 24 Township 2 North, Range 15½ East, Gila and Salt River Meridian, Gila County Arizona. Richmond Basin Mining District. The position of this location monument is: N. 33° 30' 17.35" Latitude, and W 110° 43' 38.35" And this Location is . N 40° 09' 03" W . . 5240.5 ft. from the NGS survey control Monument marked V 404 1979. (V-404 published location = N 33° 29' 37.61", W 110° 42' 58.56") SEE ATTACHED CLAIM GROUP MAP Dated and posted on the ground this 18th day of Jan, 2018

#### OCATION NOTICE OF LODE MINING CLAIM

| TOUR HOUSE OF EODE                                                                                                                                                                                                                                                                                             | MINING CLAIM                                                                                    |
|----------------------------------------------------------------------------------------------------------------------------------------------------------------------------------------------------------------------------------------------------------------------------------------------------------------|-------------------------------------------------------------------------------------------------|
| This is a LOCATION notice of a LODE mining claim. The Locate                                                                                                                                                                                                                                                   | or of this claim is:                                                                            |
| NORTHERN SPHERE MINING CORP.<br>P. O. Box 1028, Claypool, Ariz. 85532                                                                                                                                                                                                                                          |                                                                                                 |
| The name of the claim is: BD Extension # 4 Part of the NIVEN Claim Group, these claims are contiguo                                                                                                                                                                                                            | Us. consisting of a group                                                                       |
| The Date of Location is                                                                                                                                                                                                                                                                                        | e from this location                                                                            |
| a Northwesterly direction. The general course of this claim.  This claim is marked by 6 posts 2" in diameter. From this lot the SE end center. Then S. 58° W., 300' to corner #1, then #2, Then N. 58° E., 300' to the NW end center, Then N. 58° S. 32° F. 1500' to corner #4, then S. 58° W. 200' to the NW. | ocation notice, S. 32° E. 1' to<br>n N. 32° W., 1500' to corner<br>° E. 300' to corner #3. Then |
| S. 32° E., 1500' to corner #4, then S. 58° W., 300' to the portion of this claim is APROXIMATELY in UNSURVITOWNShip2North, Range15½ East, Gila and Sa County Arizona. Richmond Basin Mining District.                                                                                                          | FYFD Section 24                                                                                 |
| The position of this location monument is:  N. 33° 30' 14.32"  Latitude, and, W 110° 43' 4  And this Location is . N 46° 18' 26" W . , 5353.6                                                                                                                                                                  | 14.17" Longitude<br>ft. from the NGS                                                            |
| survey control Monument marked <u>V 404 1979</u> .<br>(V-404 published location = N 33° 29' 37.61", W 110° 42' 58                                                                                                                                                                                              | 3.56") 구 ≧ 문                                                                                    |
| SEE ATTACHED CLAIM GROUP I                                                                                                                                                                                                                                                                                     | MAZ STATE OFF HOENIX, ARIZO 2018                                                                |
| Dated and posted on the ground this 18th day of Jav,  By: Steve Round & Buch Barbara                                                                                                                                                                                                                           |                                                                                                 |

## LOCATION NOTICE OF LODE MINING CLAIM

| This is a LOCATION notice of a LODE mining claim. The Locator of this                                                                                                                                                                                                                   | claim is          | 3:                      |                     |
|-----------------------------------------------------------------------------------------------------------------------------------------------------------------------------------------------------------------------------------------------------------------------------------------|-------------------|-------------------------|---------------------|
| NORTHERN SPHERE MINING CORP.                                                                                                                                                                                                                                                            |                   |                         |                     |
| P. O. Box 1028, Claypool, Ariz. 85532                                                                                                                                                                                                                                                   |                   |                         | <del></del>         |
| The name of the claim is: <u>BD Extension # 5</u> Part of the NIVEN Claim Group, these claims are contiguous, cons                                                                                                                                                                      | isting            | -<br>of a gr            | roup.               |
| The Date of Location is                                                                                                                                                                                                                                                                 | otion c           | ation<br>and <u>1</u> 4 | 1 <u>99 ft</u> . in |
| This claim is marked by 6 posts 2" in diameter. From this location n the <b>SE</b> end center. Then S. 58° W., 300' to corner #1, then N. 32° #2, Then N. 58° E., 300' to the NW end center, Then N. 58° E. 300' S. 32° E., 1500' to corner #4, then S. 58° W., 300' to the point of be | W., 15            | 00' to                  | 00 PM 0 P           |
| The location of this claim is APROXIMATELY in UNSURVEYED Solonship <u>2</u> North, Range <u>15½</u> East, Gila and Salt River I County Arizona. Richmond Basin Mining District.                                                                                                         | ection<br>Meridia | <u>24</u> ,<br>ın, Gil  | a                   |
| The position of this location monument is :  N. 33° 30' 11.29"  Latitude, and W 110° 43' 49.99"                                                                                                                                                                                         |                   | Lon                     | gitude              |
|                                                                                                                                                                                                                                                                                         | t. from           |                         |                     |
| (V-404 published location = N 33° 29' 37.61", W 110° 42' 58.56")                                                                                                                                                                                                                        |                   |                         |                     |
| SEE ATTACHED CLAIM GROUP MAP                                                                                                                                                                                                                                                            | PHOENIX, ARIZONA  | 2018 APR I              | BLM AZ SI           |
| Dated and posted on the ground this 18th day of 50, 2018  By: Steve Korula & Buch Barbee                                                                                                                                                                                                | (, ARIZ(          | APR III.A II: 0         | ATE OF              |
| By: Steve Korula + Buch Barbee                                                                                                                                                                                                                                                          | K                 | L0 :1                   |                     |

#### LOCATION NOTICE OF LODE MINING CLAIM

This is a LOCATION notice of a LODE mining claim. The Locator of this claim is: NORTHERN SPHERE MINING CORP. P. O. Box 1028, Claypool, Ariz. 85532 The name of the claim is: BD Extension # 6 Part of the NIVEN Claim Group, these claims are contiguous, consisting of a group. The Date of Location is This claim is 1500 ft. long and 600 ft. wide. The distance from this location monument to each end of the claim is 1 ft. in a Northwesterly, direction and 1499 ft. in a Southeasterly direction. The general course of this claim is S. 32° E. This claim is marked by 6 posts 2" in diameter. From this location notice, N. 32° W. 1' to the NW end center. Then N. 58° E., 300' to corner #1, then S. 32° E., 1500' to corner #2, Then S. 58° W., 300' to the SE end center, Then S. 58° W. 300' to corner #3, Then N. 32°W., 1500' to corner #4, then N. 58° E., 300' to the point of beginning. The location of this claim is APROXIMATELY in UNSURVEYED Section 24 Township 2 North, Range 15½ East, Gila and Salt River Meridian, Gila County Arizona. Richmond Basin Mining District. The position of this location monument is: N. 33° 30' 17.35" Latitude, and, W 110° 43' 38.35" And this Location is . N 40° 09' 03" W , 5240.5 ft. from the NGS survey control Monument marked V 404 1979. (V-404 published location = N 33° 29' 37.61", W 110° 42' 58.56") SEE ATTACHED CLAIM GROUP MAP Dated and posted on the ground this 18th day of Jou, 2018