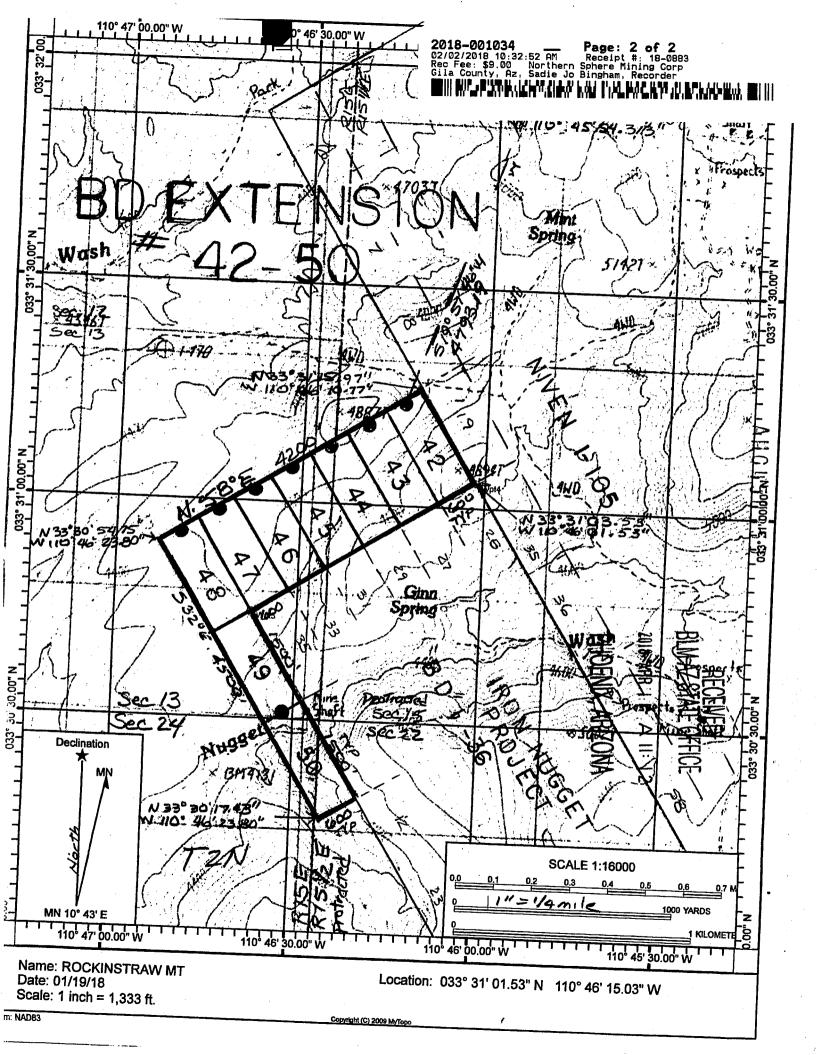

### LOCATION NOTICE OF LODE MINING CLAIM

This is a LOCATION notice of a LODE mining claim. The Locator of this claim is:

| NORTHERN SPHERE MINING CORP. P. O. Box 1028, Claypool, Ariz. 85532                                                                                                                                                                                                                       |                       |                         |                                 |
|------------------------------------------------------------------------------------------------------------------------------------------------------------------------------------------------------------------------------------------------------------------------------------------|-----------------------|-------------------------|---------------------------------|
| The name of the claim is: BD Extension # 2 Part of the NIVEN Claim Group, these claims are contiguous, cons                                                                                                                                                                              | sisting (             | _<br>of a g             | roup.                           |
| The Date of Location is                                                                                                                                                                                                                                                                  | ection a              | ation<br>and <u>1</u> 4 | <del>199 ft</del> . in          |
| This claim is marked by 6 posts 2" in diameter. From this location is to the <b>NW</b> end center. Then N. 58° E., 300' to corner #1, then S. 3 #2, Then S. 58° W., 300' to the SE end center, Then S. 58° W. 300' N. 32°W., 1500' to corner #4, then N. 58° E., 300' to the point of be | 32° E., 1             | 1500'<br>mer #          | to corner                       |
| The location of this claim is APROXIMATELY in UNSURVEYED S<br>Township <u>2</u> North, Range <u>15½</u> East, Gila and Salt River<br>County Arizona. Richmond Basin Mining District.                                                                                                     | Section<br>Meridia    | <u>24</u> ,<br>an, Gi   | la                              |
| The position of this location monument is:  N. 33° 30' 36' .17"  Latitude, and, W 110° 44' 08.45"  And this Location is . N 45° 08' 48" W  survey control Monument marked V 404 1979.  (V-404 published location = N 33° 29' 37.61", W 110° 42' 58.56")                                  | <u>Lo</u><br>ft. from | ongitu<br>the N         |                                 |
| SEE ATTACHED CLAIM GROUP MAP  Dated and posted on the ground this 18 day of 500, 2018  By: Steve Komula + Buch Barbee                                                                                                                                                                    | PHOENIX, ARIZONA      | 2018 APR    A   : 0     | RECEIVED<br>BLM AZ STATE OFFICE |
|                                                                                                                                                                                                                                                                                          |                       |                         |                                 |

2018-000988 NML == c: 2 of 2
02/02/02/08 10:32:52 AM Receipt #: 18-0883
Rec Fee: \$9.00 Northern Sphere Mining Corp
Gila County, Az, Sadie Jo Bingham, Recorder 1=1000/ 1=1000/ **600**, RISIZE RIGE (NADB3) 29 37 612 " 42' 58.561" PROTRICT