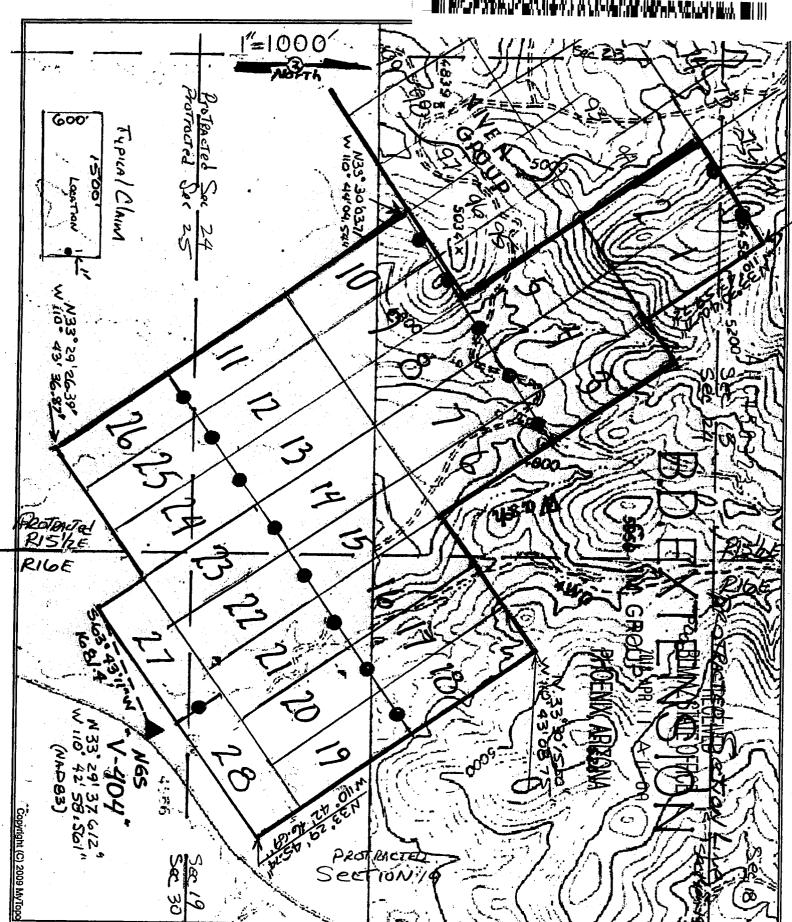

2018-000988 NML == c: 2 of 2
02/02/02/08 10:32:52 AM Receipt #: 18-0883
Rec Fee: \$9.00 Northern Sphere Mining Corp
Gila County, Az, Sadie Jo Bingham, Recorder 1=1000/ 1=1000/ **600**, RISIZE RIGE (NADB3) 29 37 612 " 42' 58.561" PROTRICT

By: Steve Komula & Buch Barber

2018-000989 New Page: 2 of 2 02/02/2018 10:32:52 AM Receipt #: 18-0883 Rec Fee: \$9.00 Northern Sphere Mining Corp Gila County, Az, Sadie Jo Bingham, Recorder 1=1000 600 TYPICAL CLAIM RIGE 1. 31 Copyright (C) 2009 MyTopo PROTRICT

2018-000990 Page: 2 of 2
02/02/2018 10:32:52 HM Receipt #: 18-0883
Rec Fee: \$9.00 Northern Sphere Mining Corp
Gila County, Az, Sadie Jo Bingham, Recorder 1=1000/ 600 ROTHITEL RISIZE RIGE 33. 29! 37 6/2" (NADB3) PROTRICTA

2018-000991 Page: 2 of 2 02/02/2018 10:32:52 H Receipt #: 18-0883 Rec Fee: \$9.00 Northern Sphere Mining Corp Gila County, Az, Sadie Jo Bingham, Recorder

1=1000 600 TYPICAL CLAIM N33° 30'037 PROTENTAL RISIZE RIGE (NADB3) 42' 58,561 pyright (C) 2009 MyTopo PROT MCTED