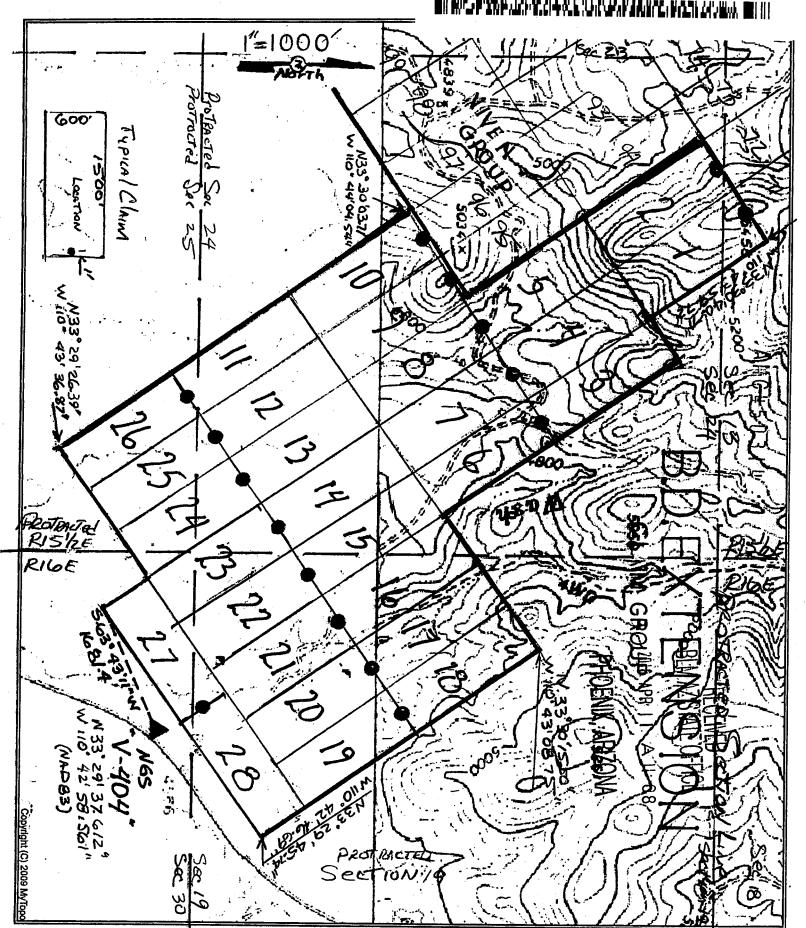

## LOCATION NOTICE OF LODE MINING CLAIM

| This is a LOCATION notice of a LODE mining claim. The Locator of this                                                                                                                                                                                                                   | claim is          | <b>s</b> :           |                                 |
|-----------------------------------------------------------------------------------------------------------------------------------------------------------------------------------------------------------------------------------------------------------------------------------------|-------------------|----------------------|---------------------------------|
| NORTHERN SPHERE MINING CORP.                                                                                                                                                                                                                                                            |                   |                      |                                 |
| P. O. Box 1028, Claypool, Ariz. 85532                                                                                                                                                                                                                                                   |                   |                      |                                 |
| The name of the claim is: <u>BD Extension # 1</u> Part of the NIVEN Claim Group, these claims are contiguous, cons                                                                                                                                                                      | istina (          | <br>of a d           | roup                            |
| The Date of Location is                                                                                                                                                                                                                                                                 | nis loca          | ation                | • .                             |
| This claim is marked by 6 posts 2" in diameter. From this location n to the <b>NW</b> end center. Then N. 58° E., 300' to corner #1, then S. 32 #2, Then S. 58° W., 300' to the SE end center, Then S. 58° W. 300 N. 32°W., 1500' to corner #4, then N. 58° E., 300' to the point of be | 2° E.,            | 1500'                | to corner                       |
| The location of this claim is APROXIMATELY in UNSURVEYED Somethin 2 North, Range 15½ East, Gila and Salt River Me Arizona. Richmond Basin Mining District.                                                                                                                              | ection<br>ridian, | 13 8<br>Gila (       | 24 ,<br>County                  |
| The position of this location monument is:  N. 33° 30' 39.20"  Latitude, and, W 110° 44' 02.63"  And this Location is. N. 41° 13' 23" W., 8254.3 ft. frocontrol Monument marked V 404 1979.  (V-404 published location = N 33° 29' 37.61", W 110° 42' 58.56")                           | om the            |                      | S survey                        |
| SEE ATTACHED CLAIM GROUP MAP                                                                                                                                                                                                                                                            |                   |                      |                                 |
| SEE ATTACHED CLAIM GROUP MAP  Dated and posted on the ground this 18th day of Jan, 2018  By: Steve Komma & Buck Barber                                                                                                                                                                  | PHOENIX, ARIZONA  | 2018 APR 11 A 11: 07 | RECEIVED<br>BLM AZ STATE OFFICE |

### LOCATION NOTICE OF LODE MINING CLAIM

This is a LOCATION notice of a LODE mining claim. The Locator of this claim is:

| NORTHERN SPHERE MINING CORP. P. O. Box 1028, Claypool, Ariz. 85532                                                                                                                                                                                                                       |                       |                         |                                 |
|------------------------------------------------------------------------------------------------------------------------------------------------------------------------------------------------------------------------------------------------------------------------------------------|-----------------------|-------------------------|---------------------------------|
| The name of the claim is: BD Extension # 2 Part of the NIVEN Claim Group, these claims are contiguous, cons                                                                                                                                                                              | sisting (             | _<br>of a g             | roup.                           |
| The Date of Location is                                                                                                                                                                                                                                                                  | ection a              | ation<br>and <u>1</u> 4 | <del>199 ft</del> . in          |
| This claim is marked by 6 posts 2" in diameter. From this location is to the <b>NW</b> end center. Then N. 58° E., 300' to corner #1, then S. 3 #2, Then S. 58° W., 300' to the SE end center, Then S. 58° W. 300' N. 32°W., 1500' to corner #4, then N. 58° E., 300' to the point of be | 32° E., 1             | 1500'<br>mer #          | to corner                       |
| The location of this claim is APROXIMATELY in UNSURVEYED S<br>Township <u>2</u> North, Range <u>15½</u> East, Gila and Salt River<br>County Arizona. Richmond Basin Mining District.                                                                                                     | Section<br>Meridia    | <u>24</u> ,<br>an, Gi   | la                              |
| The position of this location monument is:  N. 33° 30' 36' .17"  Latitude, and, W 110° 44' 08.45"  And this Location is . N 45° 08' 48" W  survey control Monument marked V 404 1979.  (V-404 published location = N 33° 29' 37.61", W 110° 42' 58.56")                                  | <u>Lo</u><br>ft. from | ongitu<br>the N         |                                 |
| SEE ATTACHED CLAIM GROUP MAP  Dated and posted on the ground this 18 day of 500, 2018  By: Steve Komula + Buch Barbee                                                                                                                                                                    | PHOENIX, ARIZONA      | 2018 APR    A   : 0     | RECEIVED<br>BLM AZ STATE OFFICE |
|                                                                                                                                                                                                                                                                                          |                       |                         |                                 |

### LOCATION NOTICE OF LODE MINING CLAIM

This is a LOCATION notice of a LODE mining claim. The Locator of this claim is: NORTHERN SPHERE MINING CORP. P. O. Box 1028, Claypool, Ariz. 85532 The name of the claim is: BD Extension # 3 Part of the NIVEN Claim Group, these claims are contiguous, consisting of a group. The Date of Location is Jan 17th 2019 This claim is 1500 ft. long and 600 ft. wide. The distance from this location monument to each end of the claim is 1 ft. in a Southeasterly, direction and 1499 ft. in a Northwesterly direction. The general course of this claim is N. 32° W. This claim is marked by 6 posts 2" in diameter. From this location notice, S. 32° E. 1' to the SE end center. Then S. 58° W., 300' to corner #1, then N. 32° W., 1500' to corner #2, Then N. 58° E., 300' to the NW end center, Then N. 58° E. 300' to corner #3, Then S. 32° E., 1500' to corner #4, then S. 58° W., 300' to the point of beginning. The location of this claim is APROXIMATELY in UNSURVEYED Section 24 Township 2 North, Range 15½ East, Gila and Salt River Meridian, Gila County Arizona. Richmond Basin Mining District. The position of this location monument is: N. 33° 30' 17.35" Latitude, and W 110° 43' 38.35" And this Location is . N 40° 09' 03" W . . 5240.5 ft. from the NGS survey control Monument marked V 404 1979. (V-404 published location = N 33° 29' 37.61", W 110° 42' 58.56") SEE ATTACHED CLAIM GROUP MAP Dated and posted on the ground this 18th day of Jan, 2018

#### OCATION NOTICE OF LODE MINING CLAIM

| TOUR HOUSE OF EODE                                                                                                                                                                                                                                                                                             | MINING CLAIM                                                                                    |
|----------------------------------------------------------------------------------------------------------------------------------------------------------------------------------------------------------------------------------------------------------------------------------------------------------------|-------------------------------------------------------------------------------------------------|
| This is a LOCATION notice of a LODE mining claim. The Locate                                                                                                                                                                                                                                                   | or of this claim is:                                                                            |
| NORTHERN SPHERE MINING CORP.<br>P. O. Box 1028, Claypool, Ariz. 85532                                                                                                                                                                                                                                          |                                                                                                 |
| The name of the claim is: BD Extension # 4 Part of the NIVEN Claim Group, these claims are contiguo                                                                                                                                                                                                            | Us. consisting of a group                                                                       |
| The Date of Location is                                                                                                                                                                                                                                                                                        | e from this location                                                                            |
| a Northwesterly direction. The general course of this claim.  This claim is marked by 6 posts 2" in diameter. From this lot the SE end center. Then S. 58° W., 300' to corner #1, then #2, Then N. 58° E., 300' to the NW end center, Then N. 58° S. 32° F. 1500' to corner #4, then S. 58° W. 200' to the NW. | ocation notice, S. 32° E. 1' to<br>n N. 32° W., 1500' to corner<br>° E. 300' to corner #3. Then |
| S. 32° E., 1500' to corner #4, then S. 58° W., 300' to the portion of this claim is APROXIMATELY in UNSURVITOWNShip2North, Range15½ East, Gila and Sa County Arizona. Richmond Basin Mining District.                                                                                                          | FYFD Section 24                                                                                 |
| The position of this location monument is:  N. 33° 30' 14.32"  Latitude, and, W 110° 43' 4  And this Location is . N 46° 18' 26" W . , 5353.6                                                                                                                                                                  | 14.17" Longitude<br>ft. from the NGS                                                            |
| survey control Monument marked <u>V 404 1979</u> .<br>(V-404 published location = N 33° 29' 37.61", W 110° 42' 58                                                                                                                                                                                              | 3.56") 구 ≧ 문                                                                                    |
| SEE ATTACHED CLAIM GROUP I                                                                                                                                                                                                                                                                                     | MAZ STATE OFF HOENIX, ARIZO 2018                                                                |
| Dated and posted on the ground this 18th day of Jav,  By: Steve Round & Buch Barbara                                                                                                                                                                                                                           |                                                                                                 |

## LOCATION NOTICE OF LODE MINING CLAIM

| This is a LOCATION notice of a LODE mining claim. The Locator of this                                                                                                                                                                                                                   | claim is          | 3:                      |                     |
|-----------------------------------------------------------------------------------------------------------------------------------------------------------------------------------------------------------------------------------------------------------------------------------------|-------------------|-------------------------|---------------------|
| NORTHERN SPHERE MINING CORP.                                                                                                                                                                                                                                                            |                   |                         |                     |
| P. O. Box 1028, Claypool, Ariz. 85532                                                                                                                                                                                                                                                   |                   |                         | <del></del>         |
| The name of the claim is: <u>BD Extension # 5</u> Part of the NIVEN Claim Group, these claims are contiguous, cons                                                                                                                                                                      | isting            | -<br>of a gr            | roup.               |
| The Date of Location is                                                                                                                                                                                                                                                                 | otion c           | ation<br>and <u>1</u> 4 | 1 <u>99 ft</u> . in |
| This claim is marked by 6 posts 2" in diameter. From this location n the <b>SE</b> end center. Then S. 58° W., 300' to corner #1, then N. 32° #2, Then N. 58° E., 300' to the NW end center, Then N. 58° E. 300' S. 32° E., 1500' to corner #4, then S. 58° W., 300' to the point of be | W., 15            | 00' to                  | 00 PM 0 P           |
| The location of this claim is APROXIMATELY in UNSURVEYED Solonship <u>2</u> North, Range <u>15½</u> East, Gila and Salt River I County Arizona. Richmond Basin Mining District.                                                                                                         | ection<br>Meridia | <u>24</u> ,<br>ın, Gil  | a                   |
| The position of this location monument is :  N. 33° 30' 11.29"  Latitude, and W 110° 43' 49.99"                                                                                                                                                                                         |                   | Lon                     | gitude              |
|                                                                                                                                                                                                                                                                                         | t. from           |                         |                     |
| (V-404 published location = N 33° 29' 37.61", W 110° 42' 58.56")                                                                                                                                                                                                                        |                   |                         |                     |
| SEE ATTACHED CLAIM GROUP MAP                                                                                                                                                                                                                                                            | PHOENIX, ARIZONA  | 2018 APR I              | BLM AZ SI           |
| Dated and posted on the ground this 18th day of 50, 2018  By: Steve Korula & Buch Barbee                                                                                                                                                                                                | (, ARIZ(          | APR III.A II: 0         | ATE OF              |
| By: Steve Korula + Buch Barbee                                                                                                                                                                                                                                                          | K                 | L0 :1                   |                     |

#### LOCATION NOTICE OF LODE MINING CLAIM

This is a LOCATION notice of a LODE mining claim. The Locator of this claim is: NORTHERN SPHERE MINING CORP. P. O. Box 1028, Claypool, Ariz. 85532 The name of the claim is: BD Extension # 6 Part of the NIVEN Claim Group, these claims are contiguous, consisting of a group. The Date of Location is This claim is 1500 ft. long and 600 ft. wide. The distance from this location monument to each end of the claim is 1 ft. in a Northwesterly, direction and 1499 ft. in a Southeasterly direction. The general course of this claim is S. 32° E. This claim is marked by 6 posts 2" in diameter. From this location notice, N. 32° W. 1' to the NW end center. Then N. 58° E., 300' to corner #1, then S. 32° E., 1500' to corner #2, Then S. 58° W., 300' to the SE end center, Then S. 58° W. 300' to corner #3, Then N. 32°W., 1500' to corner #4, then N. 58° E., 300' to the point of beginning. The location of this claim is APROXIMATELY in UNSURVEYED Section 24 Township 2 North, Range 15½ East, Gila and Salt River Meridian, Gila County Arizona. Richmond Basin Mining District. The position of this location monument is: N. 33° 30' 17.35" Latitude, and, W 110° 43' 38.35" And this Location is . N 40° 09' 03" W , 5240.5 ft. from the NGS survey control Monument marked V 404 1979. (V-404 published location = N 33° 29' 37.61", W 110° 42' 58.56") SEE ATTACHED CLAIM GROUP MAP Dated and posted on the ground this 18th day of Jou, 2018