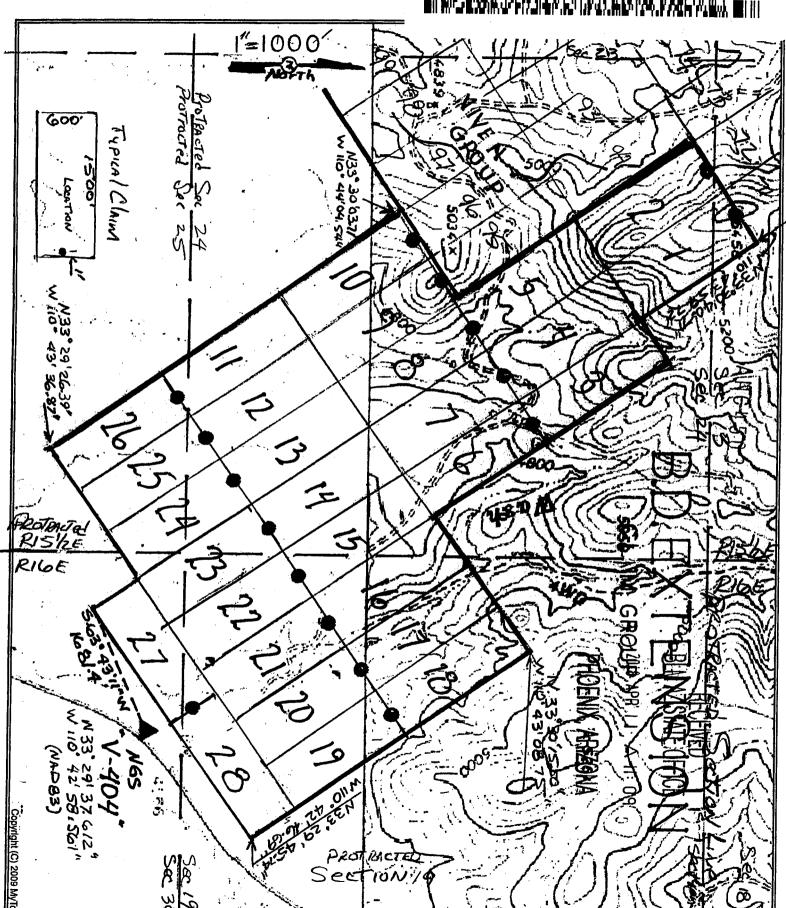

## LOCATION NOTICE OF LODE MINING CLAIM

| This is a LOCATION notice of a LODE mining claim. The Locator of this                                                                                                                                                                                                                   | claim is          | <b>s</b> :           |                                 |
|-----------------------------------------------------------------------------------------------------------------------------------------------------------------------------------------------------------------------------------------------------------------------------------------|-------------------|----------------------|---------------------------------|
| NORTHERN SPHERE MINING CORP.                                                                                                                                                                                                                                                            |                   |                      |                                 |
| P. O. Box 1028, Claypool, Ariz. 85532                                                                                                                                                                                                                                                   |                   |                      |                                 |
| The name of the claim is: <u>BD Extension # 1</u> Part of the NIVEN Claim Group, these claims are contiguous, cons                                                                                                                                                                      | istina (          | <br>of a d           | roup                            |
| The Date of Location is                                                                                                                                                                                                                                                                 | nis loca          | ation                | • .                             |
| This claim is marked by 6 posts 2" in diameter. From this location n to the <b>NW</b> end center. Then N. 58° E., 300' to corner #1, then S. 32 #2, Then S. 58° W., 300' to the SE end center, Then S. 58° W. 300 N. 32°W., 1500' to corner #4, then N. 58° E., 300' to the point of be | 2° E.,            | 1500'                | to corner                       |
| The location of this claim is APROXIMATELY in UNSURVEYED Somethin 2 North, Range 15½ East, Gila and Salt River Me Arizona. Richmond Basin Mining District.                                                                                                                              | ection<br>ridian, | 13 8<br>Gila (       | 24 ,<br>County                  |
| The position of this location monument is:  N. 33° 30' 39.20"  Latitude, and, W 110° 44' 02.63"  And this Location is. N. 41° 13' 23" W., 8254.3 ft. frocontrol Monument marked V 404 1979.  (V-404 published location = N 33° 29' 37.61", W 110° 42' 58.56")                           | om the            |                      | S survey                        |
| SEE ATTACHED CLAIM GROUP MAP                                                                                                                                                                                                                                                            |                   |                      |                                 |
| SEE ATTACHED CLAIM GROUP MAP  Dated and posted on the ground this 18th day of Jan, 2018  By: Steve Komma & Buck Barber                                                                                                                                                                  | PHOENIX, ARIZONA  | 2018 APR 11 A 11: 07 | RECEIVED<br>BLM AZ STATE OFFICE |

### LOCATION NOTICE OF LODE MINING CLAIM

This is a LOCATION notice of a LODE mining claim. The Locator of this claim is:

| NORTHERN SPHERE MINING CORP. P. O. Box 1028, Claypool, Ariz. 85532                                                                                                                                                                                                                       |                       |                         |                                 |
|------------------------------------------------------------------------------------------------------------------------------------------------------------------------------------------------------------------------------------------------------------------------------------------|-----------------------|-------------------------|---------------------------------|
| The name of the claim is: BD Extension # 2 Part of the NIVEN Claim Group, these claims are contiguous, cons                                                                                                                                                                              | sisting (             | _<br>of a g             | roup.                           |
| The Date of Location is                                                                                                                                                                                                                                                                  | ection a              | ation<br>and <u>1</u> 4 | <del>199 ft</del> . in          |
| This claim is marked by 6 posts 2" in diameter. From this location is to the <b>NW</b> end center. Then N. 58° E., 300' to corner #1, then S. 3 #2, Then S. 58° W., 300' to the SE end center, Then S. 58° W. 300' N. 32°W., 1500' to corner #4, then N. 58° E., 300' to the point of be | 32° E., 1             | 1500'<br>mer #          | to corner                       |
| The location of this claim is APROXIMATELY in UNSURVEYED S<br>Township <u>2</u> North, Range <u>15½</u> East, Gila and Salt River<br>County Arizona. Richmond Basin Mining District.                                                                                                     | Section<br>Meridia    | <u>24</u> ,<br>an, Gi   | la                              |
| The position of this location monument is:  N. 33° 30' 36' .17"  Latitude, and, W 110° 44' 08.45"  And this Location is . N 45° 08' 48" W  survey control Monument marked V 404 1979.  (V-404 published location = N 33° 29' 37.61", W 110° 42' 58.56")                                  | <u>Lo</u><br>ft. from | ongitu<br>the N         |                                 |
| SEE ATTACHED CLAIM GROUP MAP  Dated and posted on the ground this 18 day of 500, 2018  By: Steve Komula + Buch Barbee                                                                                                                                                                    | PHOENIX, ARIZONA      | 2018 APR    A   : 0     | RECEIVED<br>BLM AZ STATE OFFICE |
|                                                                                                                                                                                                                                                                                          |                       |                         |                                 |

### LOCATION NOTICE OF LODE MINING CLAIM

This is a LOCATION notice of a LODE mining claim. The Locator of this claim is: NORTHERN SPHERE MINING CORP. P. O. Box 1028, Claypool, Ariz. 85532 The name of the claim is: BD Extension # 3 Part of the NIVEN Claim Group, these claims are contiguous, consisting of a group. The Date of Location is Jan 17th 2019 This claim is 1500 ft. long and 600 ft. wide. The distance from this location monument to each end of the claim is 1 ft. in a Southeasterly, direction and 1499 ft. in a Northwesterly direction. The general course of this claim is N. 32° W. This claim is marked by 6 posts 2" in diameter. From this location notice, S. 32° E. 1' to the SE end center. Then S. 58° W., 300' to corner #1, then N. 32° W., 1500' to corner #2, Then N. 58° E., 300' to the NW end center, Then N. 58° E. 300' to corner #3, Then S. 32° E., 1500' to corner #4, then S. 58° W., 300' to the point of beginning. The location of this claim is APROXIMATELY in UNSURVEYED Section 24 Township 2 North, Range 15½ East, Gila and Salt River Meridian, Gila County Arizona. Richmond Basin Mining District. The position of this location monument is: N. 33° 30' 17.35" Latitude, and W 110° 43' 38.35" And this Location is . N 40° 09' 03" W . . 5240.5 ft. from the NGS survey control Monument marked V 404 1979. (V-404 published location = N 33° 29' 37.61", W 110° 42' 58.56") SEE ATTACHED CLAIM GROUP MAP Dated and posted on the ground this 18th day of Jan, 2018

#### OCATION NOTICE OF LODE MINING CLAIM

| TOUR HOUSE OF EODE                                                                                                                                                                                                                                                                                             | MINING CLAIM                                                                                    |
|----------------------------------------------------------------------------------------------------------------------------------------------------------------------------------------------------------------------------------------------------------------------------------------------------------------|-------------------------------------------------------------------------------------------------|
| This is a LOCATION notice of a LODE mining claim. The Locate                                                                                                                                                                                                                                                   | or of this claim is:                                                                            |
| NORTHERN SPHERE MINING CORP.<br>P. O. Box 1028, Claypool, Ariz. 85532                                                                                                                                                                                                                                          |                                                                                                 |
| The name of the claim is: BD Extension # 4 Part of the NIVEN Claim Group, these claims are contiguo                                                                                                                                                                                                            | Us. consisting of a group                                                                       |
| The Date of Location is                                                                                                                                                                                                                                                                                        | e from this location                                                                            |
| a Northwesterly direction. The general course of this claim.  This claim is marked by 6 posts 2" in diameter. From this lot the SE end center. Then S. 58° W., 300' to corner #1, then #2, Then N. 58° E., 300' to the NW end center, Then N. 58° S. 32° F. 1500' to corner #4, then S. 58° W. 200' to the NW. | ocation notice, S. 32° E. 1' to<br>n N. 32° W., 1500' to corner<br>° E. 300' to corner #3. Then |
| S. 32° E., 1500' to corner #4, then S. 58° W., 300' to the portion of this claim is APROXIMATELY in UNSURVITOWNShip2North, Range15½ East, Gila and Sa County Arizona. Richmond Basin Mining District.                                                                                                          | FYFD Section 24                                                                                 |
| The position of this location monument is:  N. 33° 30' 14.32"  Latitude, and, W 110° 43' 4  And this Location is . N 46° 18' 26" W . , 5353.6                                                                                                                                                                  | 14.17" Longitude<br>ft. from the NGS                                                            |
| survey control Monument marked <u>V 404 1979</u> .<br>(V-404 published location = N 33° 29' 37.61", W 110° 42' 58                                                                                                                                                                                              | 3.56") 구 ≧ 문                                                                                    |
| SEE ATTACHED CLAIM GROUP I                                                                                                                                                                                                                                                                                     | MAZ STATE OFF HOENIX, ARIZO 2018                                                                |
| Dated and posted on the ground this 18th day of Jav,  By: Steve Round & Buch Barbara                                                                                                                                                                                                                           |                                                                                                 |

## LOCATION NOTICE OF LODE MINING CLAIM

| This is a LOCATION notice of a LODE mining claim. The Locator of this                                                                                                                                                                                                                   | claim is          | 3:                      |                     |
|-----------------------------------------------------------------------------------------------------------------------------------------------------------------------------------------------------------------------------------------------------------------------------------------|-------------------|-------------------------|---------------------|
| NORTHERN SPHERE MINING CORP.                                                                                                                                                                                                                                                            |                   |                         |                     |
| P. O. Box 1028, Claypool, Ariz. 85532                                                                                                                                                                                                                                                   |                   |                         | <del></del>         |
| The name of the claim is: <u>BD Extension # 5</u> Part of the NIVEN Claim Group, these claims are contiguous, cons                                                                                                                                                                      | isting            | -<br>of a gr            | roup.               |
| The Date of Location is                                                                                                                                                                                                                                                                 | otion c           | ation<br>and <u>1</u> 4 | 1 <u>99 ft</u> . in |
| This claim is marked by 6 posts 2" in diameter. From this location n the <b>SE</b> end center. Then S. 58° W., 300' to corner #1, then N. 32° #2, Then N. 58° E., 300' to the NW end center, Then N. 58° E. 300' S. 32° E., 1500' to corner #4, then S. 58° W., 300' to the point of be | W., 15            | 00' to                  | 00 PM 0 P           |
| The location of this claim is APROXIMATELY in UNSURVEYED Solonship <u>2</u> North, Range <u>15½</u> East, Gila and Salt River I County Arizona. Richmond Basin Mining District.                                                                                                         | ection<br>Meridia | <u>24</u> ,<br>ın, Gil  | a                   |
| The position of this location monument is :  N. 33° 30' 11.29"  Latitude, and W 110° 43' 49.99"                                                                                                                                                                                         |                   | Lon                     | gitude              |
|                                                                                                                                                                                                                                                                                         | t. from           |                         |                     |
| (V-404 published location = N 33° 29' 37.61", W 110° 42' 58.56")                                                                                                                                                                                                                        |                   |                         |                     |
| SEE ATTACHED CLAIM GROUP MAP                                                                                                                                                                                                                                                            | PHOENIX, ARIZONA  | 2018 APR I              | BLM AZ SI           |
| Dated and posted on the ground this 18th day of 50, 2018  By: Steve Korula & Buch Barbee                                                                                                                                                                                                | (, ARIZ(          | APR III.A II: 0         | ATE OF              |
| By: Steve Korula + Buch Barbee                                                                                                                                                                                                                                                          | K                 | L0 :1                   |                     |

#### LOCATION NOTICE OF LODE MINING CLAIM

This is a LOCATION notice of a LODE mining claim. The Locator of this claim is: NORTHERN SPHERE MINING CORP. P. O. Box 1028, Claypool, Ariz. 85532 The name of the claim is: BD Extension # 6 Part of the NIVEN Claim Group, these claims are contiguous, consisting of a group. The Date of Location is This claim is 1500 ft. long and 600 ft. wide. The distance from this location monument to each end of the claim is 1 ft. in a Northwesterly, direction and 1499 ft. in a Southeasterly direction. The general course of this claim is S. 32° E. This claim is marked by 6 posts 2" in diameter. From this location notice, N. 32° W. 1' to the NW end center. Then N. 58° E., 300' to corner #1, then S. 32° E., 1500' to corner #2, Then S. 58° W., 300' to the SE end center, Then S. 58° W. 300' to corner #3, Then N. 32°W., 1500' to corner #4, then N. 58° E., 300' to the point of beginning. The location of this claim is APROXIMATELY in UNSURVEYED Section 24 Township 2 North, Range 15½ East, Gila and Salt River Meridian, Gila County Arizona. Richmond Basin Mining District. The position of this location monument is: N. 33° 30' 17.35" Latitude, and, W 110° 43' 38.35" And this Location is . N 40° 09' 03" W , 5240.5 ft. from the NGS survey control Monument marked V 404 1979. (V-404 published location = N 33° 29' 37.61", W 110° 42' 58.56") SEE ATTACHED CLAIM GROUP MAP Dated and posted on the ground this 18th day of Jou, 2018