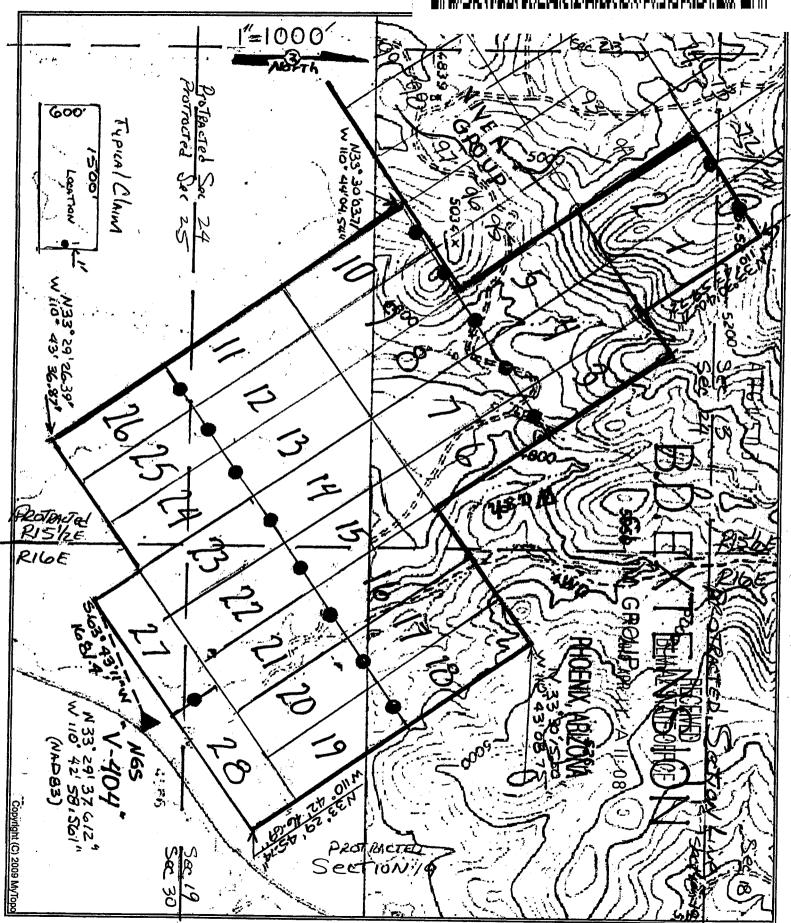

## LOCATION NOTICE OF LODE MINING CLAIM

| This is a LOCATION notice of a LODE mining claim. The Locator of this                                                                                                                                                                                                                   | claim is          | <b>s</b> :           |                                 |
|-----------------------------------------------------------------------------------------------------------------------------------------------------------------------------------------------------------------------------------------------------------------------------------------|-------------------|----------------------|---------------------------------|
| NORTHERN SPHERE MINING CORP.                                                                                                                                                                                                                                                            |                   |                      |                                 |
| P. O. Box 1028, Claypool, Ariz. 85532                                                                                                                                                                                                                                                   |                   |                      |                                 |
| The name of the claim is: <u>BD Extension # 1</u> Part of the NIVEN Claim Group, these claims are contiguous, cons                                                                                                                                                                      | istina (          | <br>of a d           | roup                            |
| The Date of Location is                                                                                                                                                                                                                                                                 | nis loca          | ation                | • .                             |
| This claim is marked by 6 posts 2" in diameter. From this location n to the <b>NW</b> end center. Then N. 58° E., 300' to corner #1, then S. 32 #2, Then S. 58° W., 300' to the SE end center, Then S. 58° W. 300 N. 32°W., 1500' to corner #4, then N. 58° E., 300' to the point of be | 2° E.,            | 1500'                | to corner                       |
| The location of this claim is APROXIMATELY in UNSURVEYED Somethin 2 North, Range 15½ East, Gila and Salt River Me Arizona. Richmond Basin Mining District.                                                                                                                              | ection<br>ridian, | 13 8<br>Gila (       | 24 ,<br>County                  |
| The position of this location monument is:  N. 33° 30' 39.20"  Latitude, and, W 110° 44' 02.63"  And this Location is. N. 41° 13' 23" W., 8254.3 ft. frocontrol Monument marked V 404 1979.  (V-404 published location = N 33° 29' 37.61", W 110° 42' 58.56")                           | om the            |                      | S survey                        |
| SEE ATTACHED CLAIM GROUP MAP                                                                                                                                                                                                                                                            |                   |                      |                                 |
| SEE ATTACHED CLAIM GROUP MAP  Dated and posted on the ground this 18th day of Jan, 2018  By: Steve Komma & Buck Barber                                                                                                                                                                  | PHOENIX, ARIZONA  | 2018 APR 11 A 11: 07 | RECEIVED<br>BLM AZ STATE OFFICE |

### LOCATION NOTICE OF LODE MINING CLAIM

This is a LOCATION notice of a LODE mining claim. The Locator of this claim is:

| NORTHERN SPHERE MINING CORP. P. O. Box 1028, Claypool, Ariz. 85532                                                                                                                                                                                                                       |                       |                         |                                 |
|------------------------------------------------------------------------------------------------------------------------------------------------------------------------------------------------------------------------------------------------------------------------------------------|-----------------------|-------------------------|---------------------------------|
| The name of the claim is: BD Extension # 2 Part of the NIVEN Claim Group, these claims are contiguous, cons                                                                                                                                                                              | sisting (             | _<br>of a g             | roup.                           |
| The Date of Location is                                                                                                                                                                                                                                                                  | ection a              | ation<br>and <u>1</u> 4 | <del>199 ft</del> . in          |
| This claim is marked by 6 posts 2" in diameter. From this location is to the <b>NW</b> end center. Then N. 58° E., 300' to corner #1, then S. 3 #2, Then S. 58° W., 300' to the SE end center, Then S. 58° W. 300' N. 32°W., 1500' to corner #4, then N. 58° E., 300' to the point of be | 32° E., 1             | 1500'<br>mer #          | to corner                       |
| The location of this claim is APROXIMATELY in UNSURVEYED S<br>Township <u>2</u> North, Range <u>15½</u> East, Gila and Salt River<br>County Arizona. Richmond Basin Mining District.                                                                                                     | Section<br>Meridia    | <u>24</u> ,<br>an, Gi   | la                              |
| The position of this location monument is:  N. 33° 30' 36' .17"  Latitude, and, W 110° 44' 08.45"  And this Location is . N 45° 08' 48" W  survey control Monument marked V 404 1979.  (V-404 published location = N 33° 29' 37.61", W 110° 42' 58.56")                                  | <u>Lo</u><br>ft. from | ongitu<br>the N         |                                 |
| SEE ATTACHED CLAIM GROUP MAP  Dated and posted on the ground this 18 day of 500, 2018  By: Steve Komula + Buch Barbee                                                                                                                                                                    | PHOENIX, ARIZONA      | 2018 APR    A   : 0     | RECEIVED<br>BLM AZ STATE OFFICE |
|                                                                                                                                                                                                                                                                                          |                       |                         |                                 |

### LOCATION NOTICE OF LODE MINING CLAIM

This is a LOCATION notice of a LODE mining claim. The Locator of this claim is: NORTHERN SPHERE MINING CORP. P. O. Box 1028, Claypool, Ariz. 85532 The name of the claim is: BD Extension # 3 Part of the NIVEN Claim Group, these claims are contiguous, consisting of a group. The Date of Location is Jan 17th 2019 This claim is 1500 ft. long and 600 ft. wide. The distance from this location monument to each end of the claim is 1 ft. in a Southeasterly, direction and 1499 ft. in a Northwesterly direction. The general course of this claim is N. 32° W. This claim is marked by 6 posts 2" in diameter. From this location notice, S. 32° E. 1' to the SE end center. Then S. 58° W., 300' to corner #1, then N. 32° W., 1500' to corner #2, Then N. 58° E., 300' to the NW end center, Then N. 58° E. 300' to corner #3, Then S. 32° E., 1500' to corner #4, then S. 58° W., 300' to the point of beginning. The location of this claim is APROXIMATELY in UNSURVEYED Section 24 Township 2 North, Range 15½ East, Gila and Salt River Meridian, Gila County Arizona. Richmond Basin Mining District. The position of this location monument is: N. 33° 30' 17.35" Latitude, and W 110° 43' 38.35" And this Location is . N 40° 09' 03" W . . 5240.5 ft. from the NGS survey control Monument marked V 404 1979. (V-404 published location = N 33° 29' 37.61", W 110° 42' 58.56") SEE ATTACHED CLAIM GROUP MAP Dated and posted on the ground this 18th day of Jan, 2018

#### OCATION NOTICE OF LODE MINING CLAIM

| TOUR HOUSE OF EODE                                                                                                                                                                                                                                                                                             | MINING CLAIM                                                                                    |
|----------------------------------------------------------------------------------------------------------------------------------------------------------------------------------------------------------------------------------------------------------------------------------------------------------------|-------------------------------------------------------------------------------------------------|
| This is a LOCATION notice of a LODE mining claim. The Locate                                                                                                                                                                                                                                                   | or of this claim is:                                                                            |
| NORTHERN SPHERE MINING CORP.<br>P. O. Box 1028, Claypool, Ariz. 85532                                                                                                                                                                                                                                          |                                                                                                 |
| The name of the claim is: BD Extension # 4 Part of the NIVEN Claim Group, these claims are contiguo                                                                                                                                                                                                            | Us. consisting of a group                                                                       |
| The Date of Location is                                                                                                                                                                                                                                                                                        | e from this location                                                                            |
| a Northwesterly direction. The general course of this claim.  This claim is marked by 6 posts 2" in diameter. From this lot the SE end center. Then S. 58° W., 300' to corner #1, then #2, Then N. 58° E., 300' to the NW end center, Then N. 58° S. 32° F. 1500' to corner #4, then S. 58° W. 200' to the NW. | ocation notice, S. 32° E. 1' to<br>n N. 32° W., 1500' to corner<br>° E. 300' to corner #3. Then |
| S. 32° E., 1500' to corner #4, then S. 58° W., 300' to the portion of this claim is APROXIMATELY in UNSURVITOWNShip2North, Range15½ East, Gila and Sa County Arizona. Richmond Basin Mining District.                                                                                                          | FYFD Section 24                                                                                 |
| The position of this location monument is:  N. 33° 30' 14.32"  Latitude, and, W 110° 43' 4  And this Location is . N 46° 18' 26" W . , 5353.6                                                                                                                                                                  | 14.17" Longitude<br>ft. from the NGS                                                            |
| survey control Monument marked <u>V 404 1979</u> .<br>(V-404 published location = N 33° 29' 37.61", W 110° 42' 58                                                                                                                                                                                              | 3.56") 구 ≧ 문                                                                                    |
| SEE ATTACHED CLAIM GROUP I                                                                                                                                                                                                                                                                                     | MAZ STATE OFF HOENIX, ARIZO 2018                                                                |
| Dated and posted on the ground this 18th day of Jav,  By: Steve Round & Buch Barbara                                                                                                                                                                                                                           |                                                                                                 |

## LOCATION NOTICE OF LODE MINING CLAIM

| This is a LOCATION notice of a LODE mining claim. The Locator of this                                                                                                                                                                                                                   | claim is          | 3:                      |                     |
|-----------------------------------------------------------------------------------------------------------------------------------------------------------------------------------------------------------------------------------------------------------------------------------------|-------------------|-------------------------|---------------------|
| NORTHERN SPHERE MINING CORP.                                                                                                                                                                                                                                                            |                   |                         |                     |
| P. O. Box 1028, Claypool, Ariz. 85532                                                                                                                                                                                                                                                   |                   |                         | <del></del>         |
| The name of the claim is: <u>BD Extension # 5</u> Part of the NIVEN Claim Group, these claims are contiguous, cons                                                                                                                                                                      | isting            | -<br>of a gr            | roup.               |
| The Date of Location is                                                                                                                                                                                                                                                                 | otion c           | ation<br>and <u>1</u> 4 | 1 <u>99 ft</u> . in |
| This claim is marked by 6 posts 2" in diameter. From this location n the <b>SE</b> end center. Then S. 58° W., 300' to corner #1, then N. 32° #2, Then N. 58° E., 300' to the NW end center, Then N. 58° E. 300' S. 32° E., 1500' to corner #4, then S. 58° W., 300' to the point of be | W., 15            | 00' to                  | 00 PM 0 P           |
| The location of this claim is APROXIMATELY in UNSURVEYED Solonship <u>2</u> North, Range <u>15½</u> East, Gila and Salt River I County Arizona. Richmond Basin Mining District.                                                                                                         | ection<br>Meridia | <u>24</u> ,<br>ın, Gil  | a                   |
| The position of this location monument is :  N. 33° 30' 11.29"  Latitude, and W 110° 43' 49.99"                                                                                                                                                                                         |                   | Lon                     | gitude              |
|                                                                                                                                                                                                                                                                                         | t. from           |                         |                     |
| (V-404 published location = N 33° 29' 37.61", W 110° 42' 58.56")                                                                                                                                                                                                                        |                   |                         |                     |
| SEE ATTACHED CLAIM GROUP MAP                                                                                                                                                                                                                                                            | PHOENIX, ARIZONA  | 2018 APR I              | BLM AZ SI           |
| Dated and posted on the ground this 18th day of 50, 2018  By: Steve Korula & Buch Barbee                                                                                                                                                                                                | (, ARIZ(          | APR III.A II: 0         | ATE OF              |
| By: Steve Korula + Buch Barbee                                                                                                                                                                                                                                                          | K                 | L0 :1                   |                     |

#### LOCATION NOTICE OF LODE MINING CLAIM

This is a LOCATION notice of a LODE mining claim. The Locator of this claim is: NORTHERN SPHERE MINING CORP. P. O. Box 1028, Claypool, Ariz. 85532 The name of the claim is: BD Extension # 6 Part of the NIVEN Claim Group, these claims are contiguous, consisting of a group. The Date of Location is This claim is 1500 ft. long and 600 ft. wide. The distance from this location monument to each end of the claim is 1 ft. in a Northwesterly, direction and 1499 ft. in a Southeasterly direction. The general course of this claim is S. 32° E. This claim is marked by 6 posts 2" in diameter. From this location notice, N. 32° W. 1' to the NW end center. Then N. 58° E., 300' to corner #1, then S. 32° E., 1500' to corner #2, Then S. 58° W., 300' to the SE end center, Then S. 58° W. 300' to corner #3, Then N. 32°W., 1500' to corner #4, then N. 58° E., 300' to the point of beginning. The location of this claim is APROXIMATELY in UNSURVEYED Section 24 Township 2 North, Range 15½ East, Gila and Salt River Meridian, Gila County Arizona. Richmond Basin Mining District. The position of this location monument is: N. 33° 30' 17.35" Latitude, and, W 110° 43' 38.35" And this Location is . N 40° 09' 03" W , 5240.5 ft. from the NGS survey control Monument marked V 404 1979. (V-404 published location = N 33° 29' 37.61", W 110° 42' 58.56") SEE ATTACHED CLAIM GROUP MAP Dated and posted on the ground this 18th day of Jou, 2018