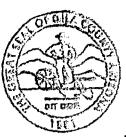

## LOCATION NOTICE OF LODE MINING CLAIM

| This is a LOCATION notice of a LODE mining claim. The Locator of this                                                                                                                                                                                                                   | claim is          | <b>s</b> :           |                                 |
|-----------------------------------------------------------------------------------------------------------------------------------------------------------------------------------------------------------------------------------------------------------------------------------------|-------------------|----------------------|---------------------------------|
| NORTHERN SPHERE MINING CORP.                                                                                                                                                                                                                                                            |                   |                      |                                 |
| P. O. Box 1028, Claypool, Ariz. 85532                                                                                                                                                                                                                                                   |                   |                      |                                 |
| The name of the claim is: <u>BD Extension # 1</u> Part of the NIVEN Claim Group, these claims are contiguous, cons                                                                                                                                                                      | istina (          | <br>of a d           | roup                            |
| The Date of Location is                                                                                                                                                                                                                                                                 | nis loca          | ation                | • .                             |
| This claim is marked by 6 posts 2" in diameter. From this location n to the <b>NW</b> end center. Then N. 58° E., 300' to corner #1, then S. 32 #2, Then S. 58° W., 300' to the SE end center, Then S. 58° W. 300 N. 32°W., 1500' to corner #4, then N. 58° E., 300' to the point of be | 2° E.,            | 1500'                | to corner                       |
| The location of this claim is APROXIMATELY in UNSURVEYED Somethin 2 North, Range 15½ East, Gila and Salt River Me Arizona. Richmond Basin Mining District.                                                                                                                              | ection<br>ridian, | 13 8<br>Gila (       | 24 ,<br>County                  |
| The position of this location monument is:  N. 33° 30' 39.20"  Latitude, and, W 110° 44' 02.63"  And this Location is. N. 41° 13' 23" W., 8254.3 ft. frocontrol Monument marked V 404 1979.  (V-404 published location = N 33° 29' 37.61", W 110° 42' 58.56")                           | om the            |                      | S survey                        |
| SEE ATTACHED CLAIM GROUP MAP                                                                                                                                                                                                                                                            |                   |                      |                                 |
| SEE ATTACHED CLAIM GROUP MAP  Dated and posted on the ground this 18th day of Jan, 2018  By: Steve Komma & Buck Barber                                                                                                                                                                  | PHOENIX, ARIZONA  | 2018 APR 11 A 11: 07 | RECEIVED<br>BLM AZ STATE OFFICE |

### LOCATION NOTICE OF LODE MINING CLAIM

This is a LOCATION notice of a LODE mining claim. The Locator of this claim is:

| NORTHERN SPHERE MINING CORP. P. O. Box 1028, Claypool, Ariz. 85532                                                                                                                                                                                                                       |                       |                         |                                 |
|------------------------------------------------------------------------------------------------------------------------------------------------------------------------------------------------------------------------------------------------------------------------------------------|-----------------------|-------------------------|---------------------------------|
| The name of the claim is: BD Extension # 2 Part of the NIVEN Claim Group, these claims are contiguous, cons                                                                                                                                                                              | sisting (             | _<br>of a g             | roup.                           |
| The Date of Location is                                                                                                                                                                                                                                                                  | ection a              | ation<br>and <u>1</u> 4 | <del>199 ft</del> . in          |
| This claim is marked by 6 posts 2" in diameter. From this location is to the <b>NW</b> end center. Then N. 58° E., 300' to corner #1, then S. 3 #2, Then S. 58° W., 300' to the SE end center, Then S. 58° W. 300' N. 32°W., 1500' to corner #4, then N. 58° E., 300' to the point of be | 32° E., 1             | 1500'<br>mer #          | to corner                       |
| The location of this claim is APROXIMATELY in UNSURVEYED S<br>Township <u>2</u> North, Range <u>15½</u> East, Gila and Salt River<br>County Arizona. Richmond Basin Mining District.                                                                                                     | Section<br>Meridia    | <u>24</u> ,<br>an, Gi   | la                              |
| The position of this location monument is:  N. 33° 30' 36' .17"  Latitude, and, W 110° 44' 08.45"  And this Location is . N 45° 08' 48" W  survey control Monument marked V 404 1979.  (V-404 published location = N 33° 29' 37.61", W 110° 42' 58.56")                                  | <u>Lo</u><br>ft. from | ongitu<br>the N         |                                 |
| SEE ATTACHED CLAIM GROUP MAP  Dated and posted on the ground this 18 day of 500, 2018  By: Steve Komula + Buch Barbee                                                                                                                                                                    | PHOENIX, ARIZONA      | 2018 APR    A   : 0     | RECEIVED<br>BLM AZ STATE OFFICE |
|                                                                                                                                                                                                                                                                                          |                       |                         |                                 |

### LOCATION NOTICE OF LODE MINING CLAIM

This is a LOCATION notice of a LODE mining claim. The Locator of this claim is: NORTHERN SPHERE MINING CORP. P. O. Box 1028, Claypool, Ariz. 85532 The name of the claim is: BD Extension # 3 Part of the NIVEN Claim Group, these claims are contiguous, consisting of a group. The Date of Location is Jan 17th 2019 This claim is 1500 ft. long and 600 ft. wide. The distance from this location monument to each end of the claim is 1 ft. in a Southeasterly, direction and 1499 ft. in a Northwesterly direction. The general course of this claim is N. 32° W. This claim is marked by 6 posts 2" in diameter. From this location notice, S. 32° E. 1' to the SE end center. Then S. 58° W., 300' to corner #1, then N. 32° W., 1500' to corner #2, Then N. 58° E., 300' to the NW end center, Then N. 58° E. 300' to corner #3, Then S. 32° E., 1500' to corner #4, then S. 58° W., 300' to the point of beginning. The location of this claim is APROXIMATELY in UNSURVEYED Section 24 Township 2 North, Range 15½ East, Gila and Salt River Meridian, Gila County Arizona. Richmond Basin Mining District. The position of this location monument is: N. 33° 30' 17.35" Latitude, and W 110° 43' 38.35" And this Location is . N 40° 09' 03" W . . 5240.5 ft. from the NGS survey control Monument marked V 404 1979. (V-404 published location = N 33° 29' 37.61", W 110° 42' 58.56") SEE ATTACHED CLAIM GROUP MAP Dated and posted on the ground this 18th day of Jan, 2018

#### OCATION NOTICE OF LODE MINING CLAIM

| TOUR HOUSE OF EODE                                                                                                                                                                                                                                                                                             | MINING CLAIM                                                                                    |
|----------------------------------------------------------------------------------------------------------------------------------------------------------------------------------------------------------------------------------------------------------------------------------------------------------------|-------------------------------------------------------------------------------------------------|
| This is a LOCATION notice of a LODE mining claim. The Locate                                                                                                                                                                                                                                                   | or of this claim is:                                                                            |
| NORTHERN SPHERE MINING CORP.<br>P. O. Box 1028, Claypool, Ariz. 85532                                                                                                                                                                                                                                          |                                                                                                 |
| The name of the claim is: BD Extension # 4 Part of the NIVEN Claim Group, these claims are contiguo                                                                                                                                                                                                            | Us. consisting of a group                                                                       |
| The Date of Location is                                                                                                                                                                                                                                                                                        | e from this location                                                                            |
| a Northwesterly direction. The general course of this claim.  This claim is marked by 6 posts 2" in diameter. From this lot the SE end center. Then S. 58° W., 300' to corner #1, then #2, Then N. 58° E., 300' to the NW end center, Then N. 58° S. 32° F. 1500' to corner #4, then S. 58° W. 200' to the NW. | ocation notice, S. 32° E. 1' to<br>n N. 32° W., 1500' to corner<br>° E. 300' to corner #3. Then |
| S. 32° E., 1500' to corner #4, then S. 58° W., 300' to the portion of this claim is APROXIMATELY in UNSURVITOWNShip2North, Range15½ East, Gila and Sa County Arizona. Richmond Basin Mining District.                                                                                                          | FYFD Section 24                                                                                 |
| The position of this location monument is:  N. 33° 30' 14.32"  Latitude, and, W 110° 43' 4  And this Location is . N 46° 18' 26" W . , 5353.6                                                                                                                                                                  | 14.17" Longitude<br>ft. from the NGS                                                            |
| survey control Monument marked <u>V 404 1979</u> .<br>(V-404 published location = N 33° 29' 37.61", W 110° 42' 58                                                                                                                                                                                              | 3.56") 구 ≧ 문                                                                                    |
| SEE ATTACHED CLAIM GROUP I                                                                                                                                                                                                                                                                                     | MAZ STATE OFF HOENIX, ARIZO 2018                                                                |
| Dated and posted on the ground this 18th day of Jav,  By: Steve Round & Buch Barbara                                                                                                                                                                                                                           |                                                                                                 |

## LOCATION NOTICE OF LODE MINING CLAIM

| This is a LOCATION notice of a LODE mining claim. The Locator of this                                                                                                                                                                                                                   | claim is          | 3:                      |                     |
|-----------------------------------------------------------------------------------------------------------------------------------------------------------------------------------------------------------------------------------------------------------------------------------------|-------------------|-------------------------|---------------------|
| NORTHERN SPHERE MINING CORP.                                                                                                                                                                                                                                                            |                   |                         |                     |
| P. O. Box 1028, Claypool, Ariz. 85532                                                                                                                                                                                                                                                   |                   |                         | <del></del>         |
| The name of the claim is: <u>BD Extension # 5</u> Part of the NIVEN Claim Group, these claims are contiguous, cons                                                                                                                                                                      | isting            | -<br>of a gr            | roup.               |
| The Date of Location is                                                                                                                                                                                                                                                                 | otion c           | ation<br>and <u>1</u> 4 | 1 <u>99 ft</u> . in |
| This claim is marked by 6 posts 2" in diameter. From this location n the <b>SE</b> end center. Then S. 58° W., 300' to corner #1, then N. 32° #2, Then N. 58° E., 300' to the NW end center, Then N. 58° E. 300' S. 32° E., 1500' to corner #4, then S. 58° W., 300' to the point of be | W., 15            | 00' to                  | 00 PM 0 P           |
| The location of this claim is APROXIMATELY in UNSURVEYED Solonship <u>2</u> North, Range <u>15½</u> East, Gila and Salt River I County Arizona. Richmond Basin Mining District.                                                                                                         | ection<br>Meridia | <u>24</u> ,<br>ın, Gil  | a                   |
| The position of this location monument is :  N. 33° 30' 11.29"  Latitude, and W 110° 43' 49.99"                                                                                                                                                                                         |                   | Lon                     | gitude              |
|                                                                                                                                                                                                                                                                                         | t. from           |                         |                     |
| (V-404 published location = N 33° 29' 37.61", W 110° 42' 58.56")                                                                                                                                                                                                                        |                   |                         |                     |
| SEE ATTACHED CLAIM GROUP MAP                                                                                                                                                                                                                                                            | PHOENIX, ARIZONA  | 2018 APR I              | BLM AZ SI           |
| Dated and posted on the ground this 18th day of 50, 2018  By: Steve Korula & Buch Barbee                                                                                                                                                                                                | (, ARIZ(          | APR III.A II: 0         | ATE OF              |
| By: Steve Korula + Buch Barbee                                                                                                                                                                                                                                                          | K                 | L0 :1                   |                     |

#### LOCATION NOTICE OF LODE MINING CLAIM

This is a LOCATION notice of a LODE mining claim. The Locator of this claim is: NORTHERN SPHERE MINING CORP. P. O. Box 1028, Claypool, Ariz. 85532 The name of the claim is: BD Extension # 6 Part of the NIVEN Claim Group, these claims are contiguous, consisting of a group. The Date of Location is This claim is 1500 ft. long and 600 ft. wide. The distance from this location monument to each end of the claim is 1 ft. in a Northwesterly, direction and 1499 ft. in a Southeasterly direction. The general course of this claim is S. 32° E. This claim is marked by 6 posts 2" in diameter. From this location notice, N. 32° W. 1' to the NW end center. Then N. 58° E., 300' to corner #1, then S. 32° E., 1500' to corner #2, Then S. 58° W., 300' to the SE end center, Then S. 58° W. 300' to corner #3, Then N. 32°W., 1500' to corner #4, then N. 58° E., 300' to the point of beginning. The location of this claim is APROXIMATELY in UNSURVEYED Section 24 Township 2 North, Range 15½ East, Gila and Salt River Meridian, Gila County Arizona. Richmond Basin Mining District. The position of this location monument is: N. 33° 30' 17.35" Latitude, and, W 110° 43' 38.35" And this Location is . N 40° 09' 03" W , 5240.5 ft. from the NGS survey control Monument marked V 404 1979. (V-404 published location = N 33° 29' 37.61", W 110° 42' 58.56") SEE ATTACHED CLAIM GROUP MAP Dated and posted on the ground this 18th day of Jou, 2018