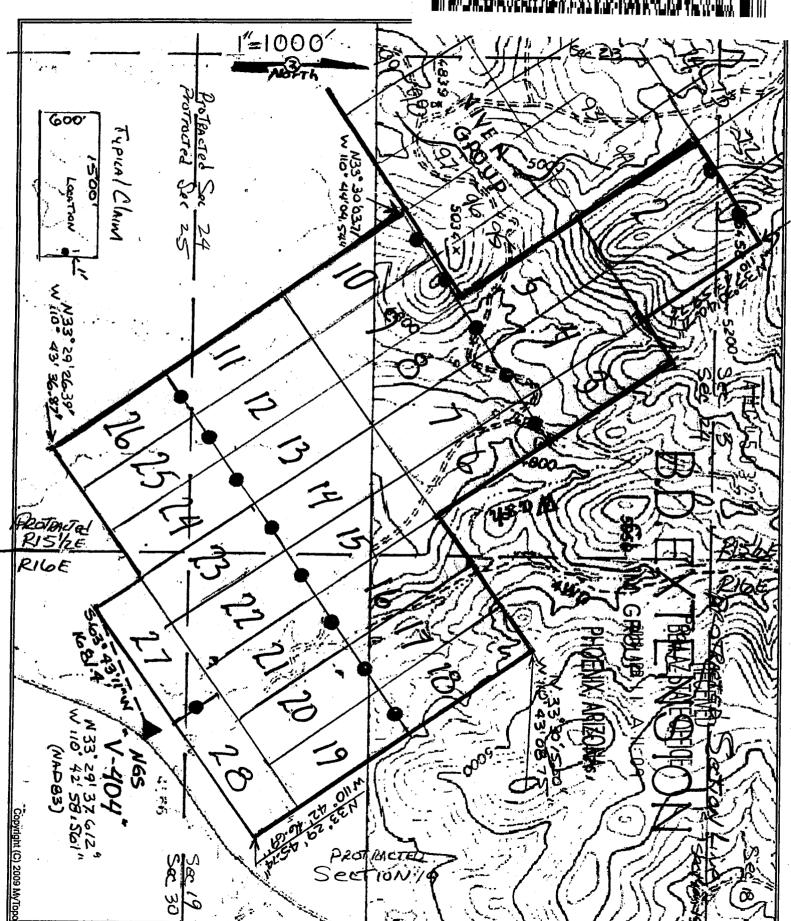

## LOCATION NOTICE OF LODE MINING CLAIM

| This is a LOCATION notice of a LODE mining claim. The Locator of this                                                                                                                                                                                                                   | claim is          | <b>s</b> :           |                                 |
|-----------------------------------------------------------------------------------------------------------------------------------------------------------------------------------------------------------------------------------------------------------------------------------------|-------------------|----------------------|---------------------------------|
| NORTHERN SPHERE MINING CORP.                                                                                                                                                                                                                                                            |                   |                      |                                 |
| P. O. Box 1028, Claypool, Ariz. 85532                                                                                                                                                                                                                                                   |                   |                      |                                 |
| The name of the claim is: <u>BD Extension # 1</u> Part of the NIVEN Claim Group, these claims are contiguous, cons                                                                                                                                                                      | istina (          | <br>of a d           | roup                            |
| The Date of Location is                                                                                                                                                                                                                                                                 | nis loca          | ation                | • .                             |
| This claim is marked by 6 posts 2" in diameter. From this location n to the <b>NW</b> end center. Then N. 58° E., 300' to corner #1, then S. 32 #2, Then S. 58° W., 300' to the SE end center, Then S. 58° W. 300 N. 32°W., 1500' to corner #4, then N. 58° E., 300' to the point of be | 2° E.,            | 1500'                | to corner                       |
| The location of this claim is APROXIMATELY in UNSURVEYED Somethin 2 North, Range 15½ East, Gila and Salt River Me Arizona. Richmond Basin Mining District.                                                                                                                              | ection<br>ridian, | 13 8<br>Gila (       | 24 ,<br>County                  |
| The position of this location monument is:  N. 33° 30' 39.20"  Latitude, and, W 110° 44' 02.63"  And this Location is. N. 41° 13' 23" W., 8254.3 ft. frocontrol Monument marked V 404 1979.  (V-404 published location = N 33° 29' 37.61", W 110° 42' 58.56")                           | om the            |                      | S survey                        |
| SEE ATTACHED CLAIM GROUP MAP                                                                                                                                                                                                                                                            |                   |                      |                                 |
| SEE ATTACHED CLAIM GROUP MAP  Dated and posted on the ground this 18th day of Jan, 2018  By: Steve Komma & Buck Barber                                                                                                                                                                  | PHOENIX, ARIZONA  | 2018 APR 11 A 11: 07 | RECEIVED<br>BLM AZ STATE OFFICE |

### LOCATION NOTICE OF LODE MINING CLAIM

This is a LOCATION notice of a LODE mining claim. The Locator of this claim is:

| NORTHERN SPHERE MINING CORP. P. O. Box 1028, Claypool, Ariz. 85532                                                                                                                                                                                                                       |                       |                         |                                 |
|------------------------------------------------------------------------------------------------------------------------------------------------------------------------------------------------------------------------------------------------------------------------------------------|-----------------------|-------------------------|---------------------------------|
| The name of the claim is: BD Extension # 2 Part of the NIVEN Claim Group, these claims are contiguous, cons                                                                                                                                                                              | sisting (             | _<br>of a g             | roup.                           |
| The Date of Location is                                                                                                                                                                                                                                                                  | ection a              | ation<br>and <u>1</u> 4 | <del>199 ft</del> . in          |
| This claim is marked by 6 posts 2" in diameter. From this location is to the <b>NW</b> end center. Then N. 58° E., 300' to corner #1, then S. 3 #2, Then S. 58° W., 300' to the SE end center, Then S. 58° W. 300' N. 32°W., 1500' to corner #4, then N. 58° E., 300' to the point of be | 32° E., 1             | 1500'<br>mer #          | to corner                       |
| The location of this claim is APROXIMATELY in UNSURVEYED S<br>Township <u>2</u> North, Range <u>15½</u> East, Gila and Salt River<br>County Arizona. Richmond Basin Mining District.                                                                                                     | Section<br>Meridia    | <u>24</u> ,<br>an, Gi   | la                              |
| The position of this location monument is:  N. 33° 30' 36' .17"  Latitude, and, W 110° 44' 08.45"  And this Location is . N 45° 08' 48" W  survey control Monument marked V 404 1979.  (V-404 published location = N 33° 29' 37.61", W 110° 42' 58.56")                                  | <u>Lo</u><br>ft. from | ongitu<br>the N         |                                 |
| SEE ATTACHED CLAIM GROUP MAP  Dated and posted on the ground this 18 day of 500, 2018  By: Steve Komula + Buch Barbee                                                                                                                                                                    | PHOENIX, ARIZONA      | 2018 APR    A   : 0     | RECEIVED<br>BLM AZ STATE OFFICE |
|                                                                                                                                                                                                                                                                                          |                       |                         |                                 |

### LOCATION NOTICE OF LODE MINING CLAIM

This is a LOCATION notice of a LODE mining claim. The Locator of this claim is: NORTHERN SPHERE MINING CORP. P. O. Box 1028, Claypool, Ariz. 85532 The name of the claim is: BD Extension # 3 Part of the NIVEN Claim Group, these claims are contiguous, consisting of a group. The Date of Location is Jan 17th 2019 This claim is 1500 ft. long and 600 ft. wide. The distance from this location monument to each end of the claim is 1 ft. in a Southeasterly, direction and 1499 ft. in a Northwesterly direction. The general course of this claim is N. 32° W. This claim is marked by 6 posts 2" in diameter. From this location notice, S. 32° E. 1' to the SE end center. Then S. 58° W., 300' to corner #1, then N. 32° W., 1500' to corner #2, Then N. 58° E., 300' to the NW end center, Then N. 58° E. 300' to corner #3, Then S. 32° E., 1500' to corner #4, then S. 58° W., 300' to the point of beginning. The location of this claim is APROXIMATELY in UNSURVEYED Section 24 Township 2 North, Range 15½ East, Gila and Salt River Meridian, Gila County Arizona. Richmond Basin Mining District. The position of this location monument is: N. 33° 30' 17.35" Latitude, and W 110° 43' 38.35" And this Location is . N 40° 09' 03" W . . 5240.5 ft. from the NGS survey control Monument marked V 404 1979. (V-404 published location = N 33° 29' 37.61", W 110° 42' 58.56") SEE ATTACHED CLAIM GROUP MAP Dated and posted on the ground this 18th day of Jan, 2018

#### OCATION NOTICE OF LODE MINING CLAIM

| TOUR HOUSE OF EODE                                                                                                                                                                                                                                                                                             | MINING CLAIM                                                                                    |
|----------------------------------------------------------------------------------------------------------------------------------------------------------------------------------------------------------------------------------------------------------------------------------------------------------------|-------------------------------------------------------------------------------------------------|
| This is a LOCATION notice of a LODE mining claim. The Locate                                                                                                                                                                                                                                                   | or of this claim is:                                                                            |
| NORTHERN SPHERE MINING CORP.<br>P. O. Box 1028, Claypool, Ariz. 85532                                                                                                                                                                                                                                          |                                                                                                 |
| The name of the claim is: BD Extension # 4 Part of the NIVEN Claim Group, these claims are contiguo                                                                                                                                                                                                            | Us. consisting of a group                                                                       |
| The Date of Location is                                                                                                                                                                                                                                                                                        | e from this location                                                                            |
| a Northwesterly direction. The general course of this claim.  This claim is marked by 6 posts 2" in diameter. From this lot the SE end center. Then S. 58° W., 300' to corner #1, then #2, Then N. 58° E., 300' to the NW end center, Then N. 58° S. 32° F. 1500' to corner #4, then S. 58° W. 200' to the NW. | ocation notice, S. 32° E. 1' to<br>n N. 32° W., 1500' to corner<br>° E. 300' to corner #3. Then |
| S. 32° E., 1500' to corner #4, then S. 58° W., 300' to the portion of this claim is APROXIMATELY in UNSURVITOWNShip2North, Range15½ East, Gila and Sa County Arizona. Richmond Basin Mining District.                                                                                                          | FYFD Section 24                                                                                 |
| The position of this location monument is:  N. 33° 30' 14.32"  Latitude, and, W 110° 43' 4  And this Location is . N 46° 18' 26" W . , 5353.6                                                                                                                                                                  | 14.17" Longitude<br>ft. from the NGS                                                            |
| survey control Monument marked <u>V 404 1979</u> .<br>(V-404 published location = N 33° 29' 37.61", W 110° 42' 58                                                                                                                                                                                              | 3.56") 구 ≧ 문                                                                                    |
| SEE ATTACHED CLAIM GROUP I                                                                                                                                                                                                                                                                                     | MAZ STATE OFF HOENIX, ARIZO 2018                                                                |
| Dated and posted on the ground this 18th day of Jav,  By: Steve Round & Buch Barbara                                                                                                                                                                                                                           |                                                                                                 |

## LOCATION NOTICE OF LODE MINING CLAIM

| This is a LOCATION notice of a LODE mining claim. The Locator of this                                                                                                                                                                                                                   | claim is          | 3:                      |                     |
|-----------------------------------------------------------------------------------------------------------------------------------------------------------------------------------------------------------------------------------------------------------------------------------------|-------------------|-------------------------|---------------------|
| NORTHERN SPHERE MINING CORP.                                                                                                                                                                                                                                                            |                   |                         |                     |
| P. O. Box 1028, Claypool, Ariz. 85532                                                                                                                                                                                                                                                   |                   |                         | <del></del>         |
| The name of the claim is: <u>BD Extension # 5</u> Part of the NIVEN Claim Group, these claims are contiguous, cons                                                                                                                                                                      | isting            | -<br>of a gr            | roup.               |
| The Date of Location is                                                                                                                                                                                                                                                                 | otion c           | ation<br>and <u>1</u> 4 | 1 <u>99 ft</u> . in |
| This claim is marked by 6 posts 2" in diameter. From this location n the <b>SE</b> end center. Then S. 58° W., 300' to corner #1, then N. 32° #2, Then N. 58° E., 300' to the NW end center, Then N. 58° E. 300' S. 32° E., 1500' to corner #4, then S. 58° W., 300' to the point of be | W., 15            | 00' to                  | 00 PM 0 P           |
| The location of this claim is APROXIMATELY in UNSURVEYED Solonship <u>2</u> North, Range <u>15½</u> East, Gila and Salt River I County Arizona. Richmond Basin Mining District.                                                                                                         | ection<br>Meridia | <u>24</u> ,<br>ın, Gil  | a                   |
| The position of this location monument is :  N. 33° 30' 11.29"  Latitude, and W 110° 43' 49.99"                                                                                                                                                                                         |                   | Lon                     | gitude              |
|                                                                                                                                                                                                                                                                                         | t. from           |                         |                     |
| (V-404 published location = N 33° 29' 37.61", W 110° 42' 58.56")                                                                                                                                                                                                                        |                   |                         |                     |
| SEE ATTACHED CLAIM GROUP MAP                                                                                                                                                                                                                                                            | PHOENIX, ARIZONA  | 2018 APR I              | BLM AZ SI           |
| Dated and posted on the ground this 18th day of 50, 2018  By: Steve Korula & Buch Barbee                                                                                                                                                                                                | (, ARIZ(          | APR III.A II: 0         | ATE OF              |
| By: Steve Korula + Buch Barbee                                                                                                                                                                                                                                                          | K                 | L0 :1                   |                     |

#### LOCATION NOTICE OF LODE MINING CLAIM

This is a LOCATION notice of a LODE mining claim. The Locator of this claim is: NORTHERN SPHERE MINING CORP. P. O. Box 1028, Claypool, Ariz. 85532 The name of the claim is: BD Extension # 6 Part of the NIVEN Claim Group, these claims are contiguous, consisting of a group. The Date of Location is This claim is 1500 ft. long and 600 ft. wide. The distance from this location monument to each end of the claim is 1 ft. in a Northwesterly, direction and 1499 ft. in a Southeasterly direction. The general course of this claim is S. 32° E. This claim is marked by 6 posts 2" in diameter. From this location notice, N. 32° W. 1' to the NW end center. Then N. 58° E., 300' to corner #1, then S. 32° E., 1500' to corner #2, Then S. 58° W., 300' to the SE end center, Then S. 58° W. 300' to corner #3, Then N. 32°W., 1500' to corner #4, then N. 58° E., 300' to the point of beginning. The location of this claim is APROXIMATELY in UNSURVEYED Section 24 Township 2 North, Range 15½ East, Gila and Salt River Meridian, Gila County Arizona. Richmond Basin Mining District. The position of this location monument is: N. 33° 30' 17.35" Latitude, and, W 110° 43' 38.35" And this Location is . N 40° 09' 03" W , 5240.5 ft. from the NGS survey control Monument marked V 404 1979. (V-404 published location = N 33° 29' 37.61", W 110° 42' 58.56") SEE ATTACHED CLAIM GROUP MAP Dated and posted on the ground this 18th day of Jou, 2018