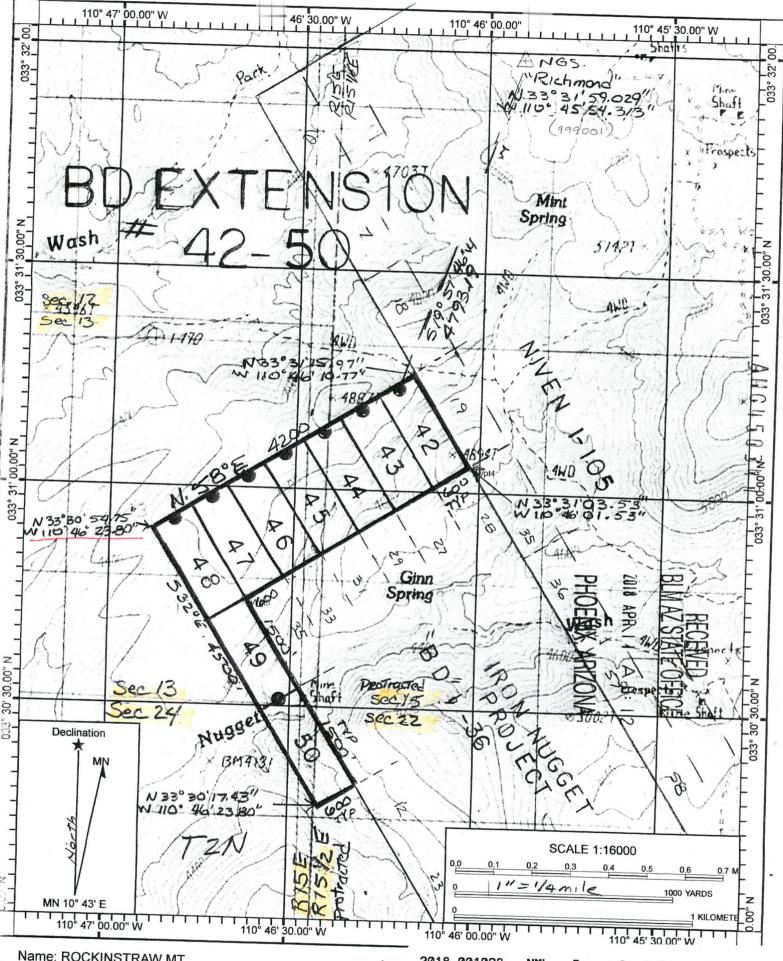

## LOCATION NOTICE OF LODE MINING CLAIM

| This is a LOCATION notice of a LODE mining claim. The Locator of this                                                                                                                                                                                                                   | claim is          | <b>s</b> :           |                                 |
|-----------------------------------------------------------------------------------------------------------------------------------------------------------------------------------------------------------------------------------------------------------------------------------------|-------------------|----------------------|---------------------------------|
| NORTHERN SPHERE MINING CORP.                                                                                                                                                                                                                                                            |                   |                      |                                 |
| P. O. Box 1028, Claypool, Ariz. 85532                                                                                                                                                                                                                                                   |                   |                      |                                 |
| The name of the claim is: <u>BD Extension # 1</u> Part of the NIVEN Claim Group, these claims are contiguous, cons                                                                                                                                                                      | istina (          | <br>of a d           | roup                            |
| The Date of Location is                                                                                                                                                                                                                                                                 | nis loca          | ation                | • .                             |
| This claim is marked by 6 posts 2" in diameter. From this location n to the <b>NW</b> end center. Then N. 58° E., 300' to corner #1, then S. 32 #2, Then S. 58° W., 300' to the SE end center, Then S. 58° W. 300 N. 32°W., 1500' to corner #4, then N. 58° E., 300' to the point of be | 2° E.,            | 1500'                | to corner                       |
| The location of this claim is APROXIMATELY in UNSURVEYED Somethin 2 North, Range 15½ East, Gila and Salt River Me Arizona. Richmond Basin Mining District.                                                                                                                              | ection<br>ridian, | 13 8<br>Gila (       | 24 ,<br>County                  |
| The position of this location monument is:  N. 33° 30' 39.20"  Latitude, and, W 110° 44' 02.63"  And this Location is. N. 41° 13' 23" W., 8254.3 ft. frocontrol Monument marked V 404 1979.  (V-404 published location = N 33° 29' 37.61", W 110° 42' 58.56")                           | om the            |                      | S survey                        |
| SEE ATTACHED CLAIM GROUP MAP                                                                                                                                                                                                                                                            |                   |                      |                                 |
| SEE ATTACHED CLAIM GROUP MAP  Dated and posted on the ground this 18th day of Jan, 2018  By: Steve Komma & Buck Barber                                                                                                                                                                  | PHOENIX, ARIZONA  | 2018 APR 11 A 11: 07 | RECEIVED<br>BLM AZ STATE OFFICE |

2018-000988 N Page: 1 of 2
02/02/2018 10:32:52 Receipt #: 18-0883
Rec Fee: \$9.00 Northern Sphere Mining Corp
Gila County, Az, Sadie Jo Bingham, Recorder