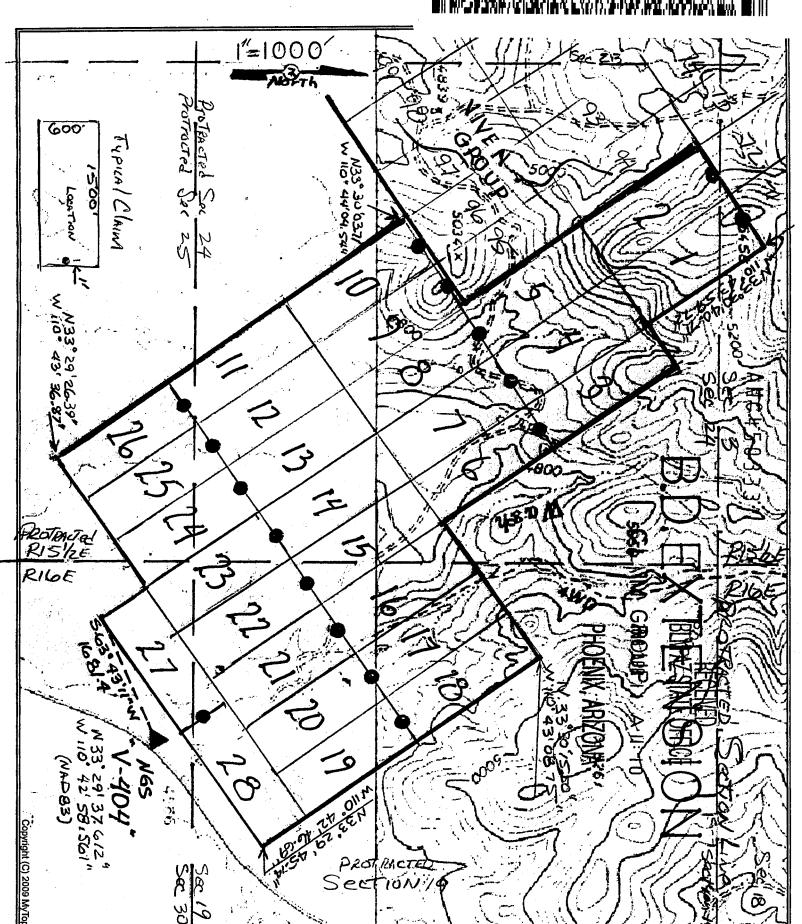

## LOCATION NOTICE OF LODE MINING CLAIM

| This is a LOCATION notice of a LODE mining claim. The Locator of this                                                                                                                                                                                                                   | claim is          | <b>s</b> :           |                                 |
|-----------------------------------------------------------------------------------------------------------------------------------------------------------------------------------------------------------------------------------------------------------------------------------------|-------------------|----------------------|---------------------------------|
| NORTHERN SPHERE MINING CORP.                                                                                                                                                                                                                                                            |                   |                      |                                 |
| P. O. Box 1028, Claypool, Ariz. 85532                                                                                                                                                                                                                                                   |                   |                      |                                 |
| The name of the claim is: <u>BD Extension # 1</u> Part of the NIVEN Claim Group, these claims are contiguous, cons                                                                                                                                                                      | istina (          | <br>of a d           | roup                            |
| The Date of Location is                                                                                                                                                                                                                                                                 | nis loca          | ation                | • .                             |
| This claim is marked by 6 posts 2" in diameter. From this location n to the <b>NW</b> end center. Then N. 58° E., 300' to corner #1, then S. 32 #2, Then S. 58° W., 300' to the SE end center, Then S. 58° W. 300 N. 32°W., 1500' to corner #4, then N. 58° E., 300' to the point of be | 2° E.,            | 1500'                | to corner                       |
| The location of this claim is APROXIMATELY in UNSURVEYED Somethin 2 North, Range 15½ East, Gila and Salt River Me Arizona. Richmond Basin Mining District.                                                                                                                              | ection<br>ridian, | 13 8<br>Gila (       | 24 ,<br>County                  |
| The position of this location monument is:  N. 33° 30' 39.20"  Latitude, and, W 110° 44' 02.63"  And this Location is. N. 41° 13' 23" W., 8254.3 ft. frocontrol Monument marked V 404 1979.  (V-404 published location = N 33° 29' 37.61", W 110° 42' 58.56")                           | om the            |                      | S survey                        |
| SEE ATTACHED CLAIM GROUP MAP                                                                                                                                                                                                                                                            |                   |                      |                                 |
| SEE ATTACHED CLAIM GROUP MAP  Dated and posted on the ground this 18th day of Jan, 2018  By: Steve Komma & Buck Barber                                                                                                                                                                  | PHOENIX, ARIZONA  | 2018 APR 11 A 11: 07 | RECEIVED<br>BLM AZ STATE OFFICE |

### LOCATION NOTICE OF LODE MINING CLAIM

This is a LOCATION notice of a LODE mining claim. The Locator of this claim is:

| NORTHERN SPHERE MINING CORP. P. O. Box 1028, Claypool, Ariz. 85532                                                                                                                                                                                                                       |                       |                         |                                 |
|------------------------------------------------------------------------------------------------------------------------------------------------------------------------------------------------------------------------------------------------------------------------------------------|-----------------------|-------------------------|---------------------------------|
| The name of the claim is: BD Extension # 2 Part of the NIVEN Claim Group, these claims are contiguous, cons                                                                                                                                                                              | sisting (             | _<br>of a g             | roup.                           |
| The Date of Location is                                                                                                                                                                                                                                                                  | ection a              | ation<br>and <u>1</u> 4 | <del>199 ft</del> . in          |
| This claim is marked by 6 posts 2" in diameter. From this location is to the <b>NW</b> end center. Then N. 58° E., 300' to corner #1, then S. 3 #2, Then S. 58° W., 300' to the SE end center, Then S. 58° W. 300' N. 32°W., 1500' to corner #4, then N. 58° E., 300' to the point of be | 32° E., 1             | 1500'<br>mer #          | to corner                       |
| The location of this claim is APROXIMATELY in UNSURVEYED S<br>Township <u>2</u> North, Range <u>15½</u> East, Gila and Salt River<br>County Arizona. Richmond Basin Mining District.                                                                                                     | Section<br>Meridia    | <u>24</u> ,<br>an, Gi   | la                              |
| The position of this location monument is:  N. 33° 30' 36' .17"  Latitude, and, W 110° 44' 08.45"  And this Location is . N 45° 08' 48" W  survey control Monument marked V 404 1979.  (V-404 published location = N 33° 29' 37.61", W 110° 42' 58.56")                                  | <u>Lo</u><br>ft. from | ongitu<br>the N         |                                 |
| SEE ATTACHED CLAIM GROUP MAP  Dated and posted on the ground this 18 day of 500, 2018  By: Steve Komula + Buch Barbee                                                                                                                                                                    | PHOENIX, ARIZONA      | 2018 APR    A   : 0     | RECEIVED<br>BLM AZ STATE OFFICE |
|                                                                                                                                                                                                                                                                                          |                       |                         |                                 |

### LOCATION NOTICE OF LODE MINING CLAIM

This is a LOCATION notice of a LODE mining claim. The Locator of this claim is: NORTHERN SPHERE MINING CORP. P. O. Box 1028, Claypool, Ariz. 85532 The name of the claim is: BD Extension # 3 Part of the NIVEN Claim Group, these claims are contiguous, consisting of a group. The Date of Location is Jan 17th 2019 This claim is 1500 ft. long and 600 ft. wide. The distance from this location monument to each end of the claim is 1 ft. in a Southeasterly, direction and 1499 ft. in a Northwesterly direction. The general course of this claim is N. 32° W. This claim is marked by 6 posts 2" in diameter. From this location notice, S. 32° E. 1' to the SE end center. Then S. 58° W., 300' to corner #1, then N. 32° W., 1500' to corner #2, Then N. 58° E., 300' to the NW end center, Then N. 58° E. 300' to corner #3, Then S. 32° E., 1500' to corner #4, then S. 58° W., 300' to the point of beginning. The location of this claim is APROXIMATELY in UNSURVEYED Section 24 Township 2 North, Range 15½ East, Gila and Salt River Meridian, Gila County Arizona. Richmond Basin Mining District. The position of this location monument is: N. 33° 30' 17.35" Latitude, and W 110° 43' 38.35" And this Location is . N 40° 09' 03" W . . 5240.5 ft. from the NGS survey control Monument marked V 404 1979. (V-404 published location = N 33° 29' 37.61", W 110° 42' 58.56") SEE ATTACHED CLAIM GROUP MAP Dated and posted on the ground this 18th day of Jan, 2018

#### OCATION NOTICE OF LODE MINING CLAIM

| TOUR HOUSE OF EODE                                                                                                                                                                                                                                                                                             | MINING CLAIM                                                                                    |
|----------------------------------------------------------------------------------------------------------------------------------------------------------------------------------------------------------------------------------------------------------------------------------------------------------------|-------------------------------------------------------------------------------------------------|
| This is a LOCATION notice of a LODE mining claim. The Locate                                                                                                                                                                                                                                                   | or of this claim is:                                                                            |
| NORTHERN SPHERE MINING CORP.<br>P. O. Box 1028, Claypool, Ariz. 85532                                                                                                                                                                                                                                          |                                                                                                 |
| The name of the claim is: BD Extension # 4 Part of the NIVEN Claim Group, these claims are contiguo                                                                                                                                                                                                            | Us. consisting of a group                                                                       |
| The Date of Location is                                                                                                                                                                                                                                                                                        | e from this location                                                                            |
| a Northwesterly direction. The general course of this claim.  This claim is marked by 6 posts 2" in diameter. From this lot the SE end center. Then S. 58° W., 300' to corner #1, then #2, Then N. 58° E., 300' to the NW end center, Then N. 58° S. 32° F. 1500' to corner #4, then S. 58° W. 200' to the NW. | ocation notice, S. 32° E. 1' to<br>n N. 32° W., 1500' to corner<br>° E. 300' to corner #3. Then |
| S. 32° E., 1500' to corner #4, then S. 58° W., 300' to the portion of this claim is APROXIMATELY in UNSURVITOWNShip2North, Range15½ East, Gila and Sa County Arizona. Richmond Basin Mining District.                                                                                                          | FYFD Section 24                                                                                 |
| The position of this location monument is:  N. 33° 30' 14.32"  Latitude, and, W 110° 43' 4  And this Location is . N 46° 18' 26" W . , 5353.6                                                                                                                                                                  | 14.17" Longitude<br>ft. from the NGS                                                            |
| survey control Monument marked <u>V 404 1979</u> .<br>(V-404 published location = N 33° 29' 37.61", W 110° 42' 58                                                                                                                                                                                              | 3.56") 구 ≧ 문                                                                                    |
| SEE ATTACHED CLAIM GROUP I                                                                                                                                                                                                                                                                                     | MAZ STATE OFF HOENIX, ARIZO 2018                                                                |
| Dated and posted on the ground this 18th day of Jav,  By: Steve Round & Buch Barbara                                                                                                                                                                                                                           |                                                                                                 |

## LOCATION NOTICE OF LODE MINING CLAIM

| This is a LOCATION notice of a LODE mining claim. The Locator of this                                                                                                                                                                                                                   | claim is          | 3:                      |                     |
|-----------------------------------------------------------------------------------------------------------------------------------------------------------------------------------------------------------------------------------------------------------------------------------------|-------------------|-------------------------|---------------------|
| NORTHERN SPHERE MINING CORP.                                                                                                                                                                                                                                                            |                   |                         |                     |
| P. O. Box 1028, Claypool, Ariz. 85532                                                                                                                                                                                                                                                   |                   |                         | <del></del>         |
| The name of the claim is: <u>BD Extension # 5</u> Part of the NIVEN Claim Group, these claims are contiguous, cons                                                                                                                                                                      | isting            | -<br>of a gr            | roup.               |
| The Date of Location is                                                                                                                                                                                                                                                                 | otion c           | ation<br>and <u>1</u> 4 | 1 <u>99 ft</u> . in |
| This claim is marked by 6 posts 2" in diameter. From this location n the <b>SE</b> end center. Then S. 58° W., 300' to corner #1, then N. 32° #2, Then N. 58° E., 300' to the NW end center, Then N. 58° E. 300' S. 32° E., 1500' to corner #4, then S. 58° W., 300' to the point of be | W., 15            | 00' to                  | 00 PM 0 P           |
| The location of this claim is APROXIMATELY in UNSURVEYED Solonship <u>2</u> North, Range <u>15½</u> East, Gila and Salt River I County Arizona. Richmond Basin Mining District.                                                                                                         | ection<br>Meridia | <u>24</u> ,<br>ın, Gil  | a                   |
| The position of this location monument is :  N. 33° 30' 11.29"  Latitude, and W 110° 43' 49.99"                                                                                                                                                                                         |                   | Lon                     | gitude              |
|                                                                                                                                                                                                                                                                                         | t. from           |                         |                     |
| (V-404 published location = N 33° 29' 37.61", W 110° 42' 58.56")                                                                                                                                                                                                                        |                   |                         |                     |
| SEE ATTACHED CLAIM GROUP MAP                                                                                                                                                                                                                                                            | PHOENIX, ARIZONA  | 2018 APR I              | BLM AZ SI           |
| Dated and posted on the ground this 18th day of 50, 2018  By: Steve Korula & Buch Barbee                                                                                                                                                                                                | (, ARIZ(          | APR III.A II: 0         | ATE OF              |
| By: Steve Korula + Buch Barbee                                                                                                                                                                                                                                                          | K                 | L0 :1                   |                     |

#### LOCATION NOTICE OF LODE MINING CLAIM

This is a LOCATION notice of a LODE mining claim. The Locator of this claim is: NORTHERN SPHERE MINING CORP. P. O. Box 1028, Claypool, Ariz. 85532 The name of the claim is: BD Extension # 6 Part of the NIVEN Claim Group, these claims are contiguous, consisting of a group. The Date of Location is This claim is 1500 ft. long and 600 ft. wide. The distance from this location monument to each end of the claim is 1 ft. in a Northwesterly, direction and 1499 ft. in a Southeasterly direction. The general course of this claim is S. 32° E. This claim is marked by 6 posts 2" in diameter. From this location notice, N. 32° W. 1' to the NW end center. Then N. 58° E., 300' to corner #1, then S. 32° E., 1500' to corner #2, Then S. 58° W., 300' to the SE end center, Then S. 58° W. 300' to corner #3, Then N. 32°W., 1500' to corner #4, then N. 58° E., 300' to the point of beginning. The location of this claim is APROXIMATELY in UNSURVEYED Section 24 Township 2 North, Range 15½ East, Gila and Salt River Meridian, Gila County Arizona. Richmond Basin Mining District. The position of this location monument is: N. 33° 30' 17.35" Latitude, and, W 110° 43' 38.35" And this Location is . N 40° 09' 03" W , 5240.5 ft. from the NGS survey control Monument marked V 404 1979. (V-404 published location = N 33° 29' 37.61", W 110° 42' 58.56") SEE ATTACHED CLAIM GROUP MAP Dated and posted on the ground this 18th day of Jou, 2018